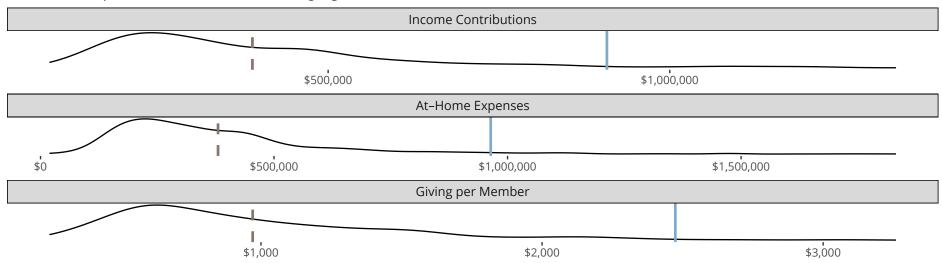

### Financial Comparison with Similar Size Congregations

The curve represents the distribution of congregations with similar Confirmed Membership. The solid blue line represents the value of this congregation's current statistic. The dashed gray line represents the average value among similar congregations.