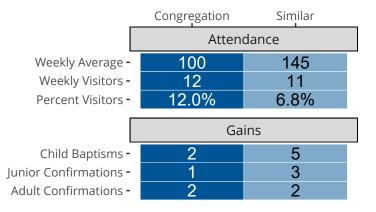

# Attendance and Annual Gains

Similar congregations are other LCMS congregations with similar Confirmed Membership to this congregation.