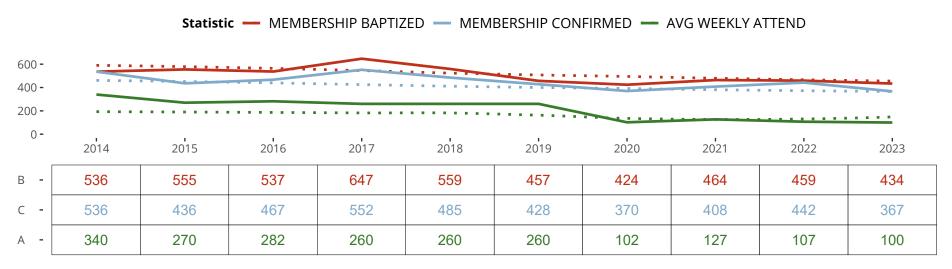

## Ten Year Trends for the Congregation in Membership and Attendance

The dotted lines represent the average statistics of congregations with similar Confirmed Membership today.