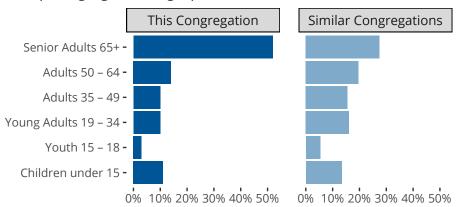

#### Statistical Profile for: Christ The King Lutheran Church

Largo, FL | Florida-Georgia District | Last Reporting Year: 2023

## Ten Year Trends for the Congregation in Membership and Attendance



The dotted lines represent the average statistics of congregations with similar Confirmed Membership today.

## Comparing Age Demographics of Members



# Attendance and Annual Gains



Similar congregations are other LCMS congregations with similar Confirmed Membership to this congregation.

#### Statistical Profile for: Christ The King Lutheran Church

Largo, FL | Florida-Georgia District | Last Reporting Year: 2023

### Financial Comparison with Similar Size Congregations



The curve represents the distribution of congregations with similar Confirmed Membership. The solid blue line represents the value of this congregation's current statistic. The dashed gray line represents the average value among similar congregations.

## Statistical Comparison With District and Synod

| _                             | Value Percentile District Percentile Synod |     |     | _                          | Value Percentile District Percentile Synod |