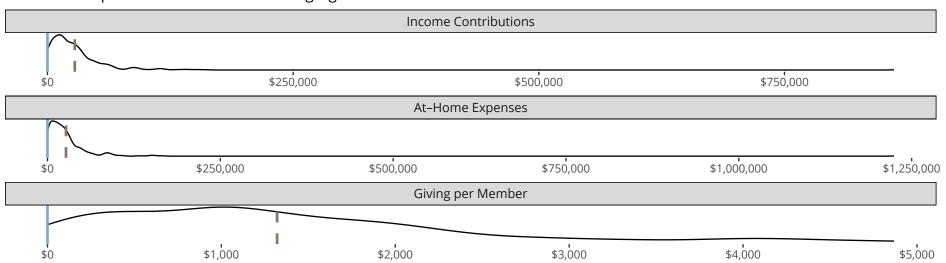

### Financial Comparison with Similar Size Congregations

The curve represents the distribution of congregations with similar Confirmed Membership. The solid blue line represents the value of this congregation's current statistic. The dashed gray line represents the average value among similar congregations.