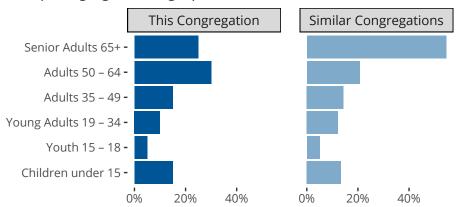

#### Statistical Profile for: Risen Savior Lutheran Church

Buffalo, IL | Central Illinois District | Last Reporting Year: 2023

Ten Year Trends for the Congregation in Membership and Attendance



The dotted lines represent the average statistics of congregations with similar Confirmed Membership today.

# Comparing Age Demographics of Members



## Attendance and Annual Gains



Similar congregations are other LCMS congregations with similar Confirmed Membership to this congregation.

#### Statistical Profile for: Risen Savior Lutheran Church

Buffalo, IL | Central Illinois District | Last Reporting Year: 2023

### Financial Comparison with Similar Size Congregations



The curve represents the distribution of congregations with similar Confirmed Membership. The solid blue line represents the value of this congregation's current statistic. The dashed gray line represents the average value among similar congregations.

## Statistical Comparison With District and Synod

|                               | Value Percentile District Percentile Synod |     |     |                            | Value Percentile District Percentile Synod