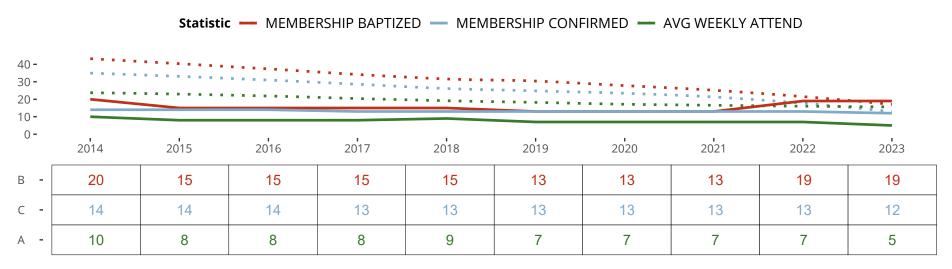

#### Statistical Profile for: Risen Savior Lutheran Church

Buffalo, IL | Central Illinois District | Last Reporting Year: 2023

Ten Year Trends for the Congregation in Membership and Attendance

The dotted lines represent the average statistics of congregations with similar Confirmed Membership today.