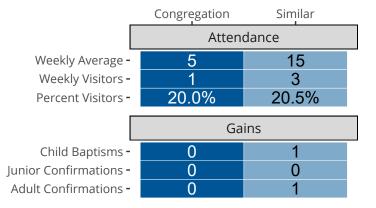

## Attendance and Annual Gains

Similar congregations are other LCMS congregations with similar Confirmed Membership to this congregation.