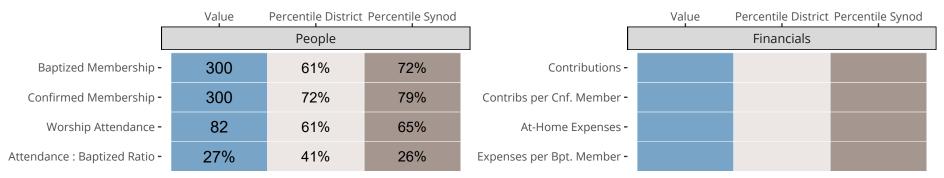

### Statistical Comparison With District and Synod

Percentile is the congregation's rank as a percentage of the whole (e.g. 50% would be the middle ranking and 99% would be the highest).

If any data on this report is missing, it most likely means the data was not reported for the given year.