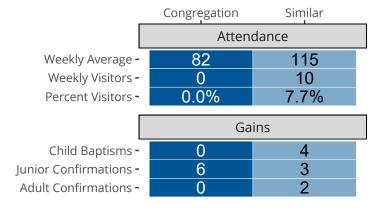

# Attendance and Annual Gains

Similar congregations are other LCMS congregations with similar Confirmed Membership to this congregation.