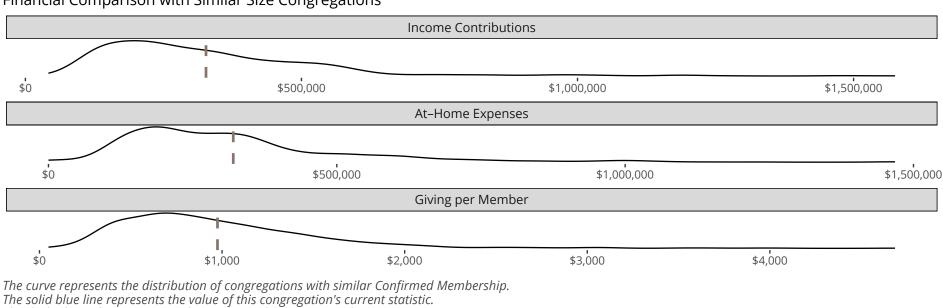

#### Statistical Profile for: Saint Paul Lutheran Church

Sadorus, IL | Central Illinois District | Last Reporting Year: 2023

Financial Comparison with Similar Size Congregations

The dashed gray line represents the average value among similar congregations.