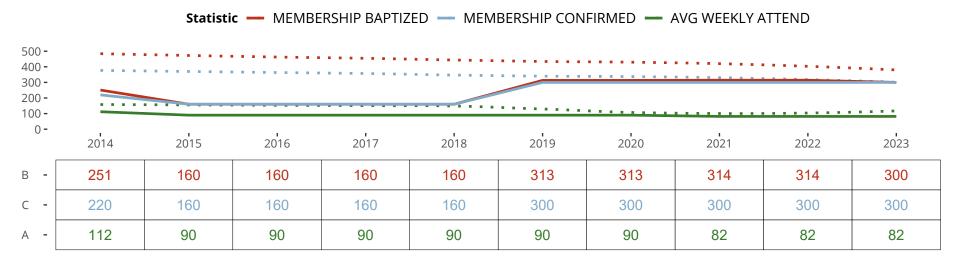

#### Statistical Profile for: Saint Paul Lutheran Church

Sadorus, IL | Central Illinois District | Last Reporting Year: 2023

Ten Year Trends for the Congregation in Membership and Attendance

The dotted lines represent the average statistics of congregations with similar Confirmed Membership today.