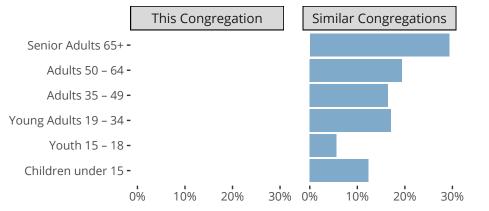

#### Statistical Profile for: Saint Paul Lutheran Church

Sadorus, IL | Central Illinois District | Last Reporting Year: 2023



Ten Year Trends for the Congregation in Membership and Attendance

The dotted lines represent the average statistics of congregations with similar Confirmed Membership today.

# Comparing Age Demographics of Members



# Attendance and Annual Gains



Similar congregations are other LCMS congregations with similar Confirmed Membership to this congregation.

#### Statistical Profile for: Saint Paul Lutheran Church

Sadorus, IL | Central Illinois District | Last Reporting Year: 2023



Financial Comparison with Similar Size Congregations

The dashed gray line represents the average value among similar congregations.

### Statistical Comparison With District and Synod



Percentile is the congregation's rank as a percentage of the whole (e.g. 50% would be the middle ranking and 99% would be the highest).

If any data on this report is missing, it most likely means the data was not reported for the given year.