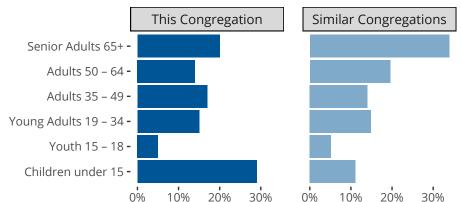

Altamont, IL | Central Illinois District | Last Reporting Year: 2023

## Ten Year Trends for the Congregation in Membership and Attendance



Statistic — MEMBERSHIP BAPTIZED — MEMBERSHIP CONFIRMED — AVG WEEKLY ATTEND

The dotted lines represent the average statistics of congregations with similar Confirmed Membership today.



## Comparing Age Demographics of Members

# Attendance and Annual Gains



Similar congregations are other LCMS congregations with similar Confirmed Membership to this congregation.

#### Statistical Profile for: Bethlehem Lutheran Church

Altamont, IL | Central Illinois District | Last Reporting Year: 2023

Financial Comparison with Similar Size Congregations



The curve represents the distribution of congregations with similar Confirmed Membership. The solid blue line represents the value of this congregation's current statistic. The dashed gray line represents the average value among similar congregations.

## Statistical Comparison With District and Synod



Percentile is the congregation's rank as a percentage of the whole (e.g. 50% would be the middle ranking and 99% would be the