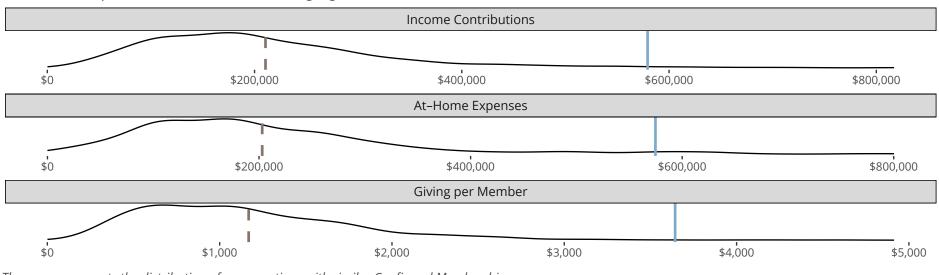

#### Statistical Profile for: Bethlehem Lutheran Church

Altamont, IL | Central Illinois District | Last Reporting Year: 2023

Financial Comparison with Similar Size Congregations

The curve represents the distribution of congregations with similar Confirmed Membership. The solid blue line represents the value of this congregation's current statistic. The dashed gray line represents the average value among similar congregations.