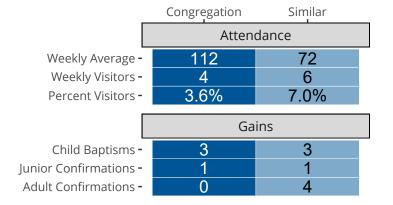

# Attendance and Annual Gains

Similar congregations are other LCMS congregations with similar Confirmed Membership to this congregation.