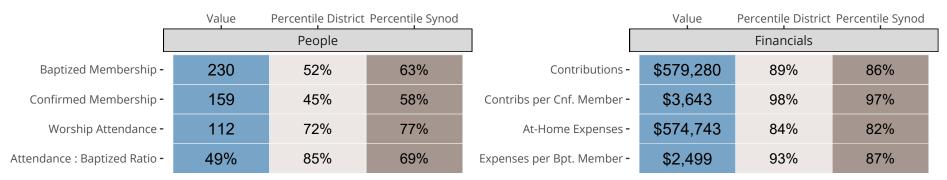

## Statistical Comparison With District and Synod

Percentile is the congregation's rank as a percentage of the whole (e.g. 50% would be the middle ranking and 99% would be the highest).

If any data on this report is missing, it most likely means the data was not reported for the given year.