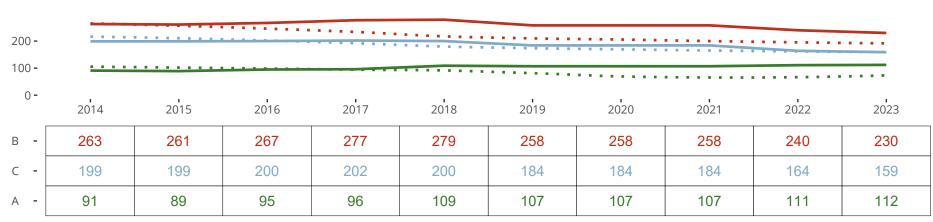

## Ten Year Trends for the Congregation in Membership and Attendance

Statistic — MEMBERSHIP BAPTIZED — MEMBERSHIP CONFIRMED — AVG WEEKLY ATTEND

The dotted lines represent the average statistics of congregations with similar Confirmed Membership today.