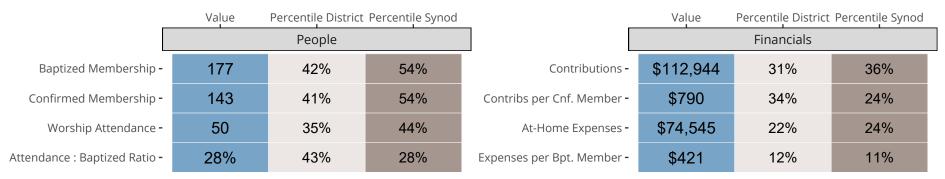

## Statistical Comparison With District and Synod

Percentile is the congregation's rank as a percentage of the whole (e.g. 50% would be the middle ranking and 99% would be the highest).

If any data on this report is missing, it most likely means the data was not reported for the given year.