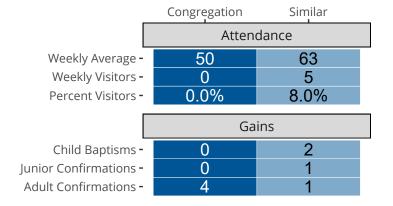

## Attendance and Annual Gains

Similar congregations are other LCMS congregations with similar Confirmed Membership to this congregation.