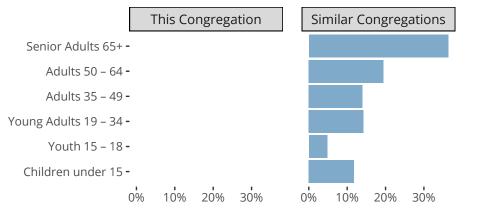

#### Statistical Profile for: Saint Paul Lutheran Church

Manito, IL | Central Illinois District | Last Reporting Year: 2023

## Ten Year Trends for the Congregation in Membership and Attendance



The dotted lines represent the average statistics of congregations with similar Confirmed Membership today.

# Comparing Age Demographics of Members



## Attendance and Annual Gains



Similar congregations are other LCMS congregations with similar Confirmed Membership to this congregation.

#### Statistical Profile for: Saint Paul Lutheran Church

Manito, IL | Central Illinois District | Last Reporting Year: 2023





The solid blue line represents the value of this congregation's current statistic.

The dashed gray line represents the average value among similar congregations.

## Statistical Comparison With District and Synod



Percentile is the congregation's rank as a percentage of the whole (e.g. 50% would be the middle ranking and 99% would be the highest).

If any data on this report is missing, it most likely means the data was not reported for the given year.