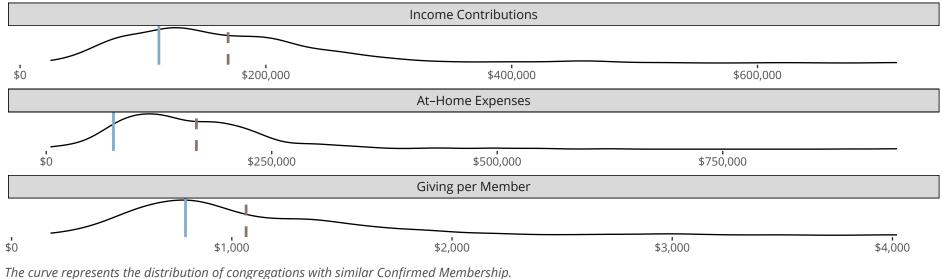

#### Statistical Profile for: Saint Paul Lutheran Church

Manito, IL | Central Illinois District | Last Reporting Year: 2023

The solid blue line represents the value of this congregation's current statistic.

The dashed gray line represents the average value among similar congregations.