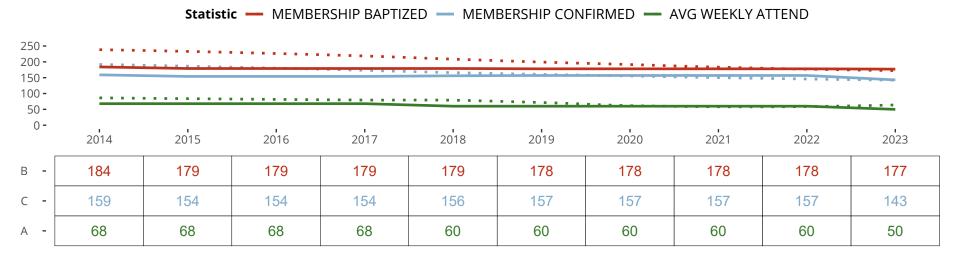

## Ten Year Trends for the Congregation in Membership and Attendance

The dotted lines represent the average statistics of congregations with similar Confirmed Membership today.