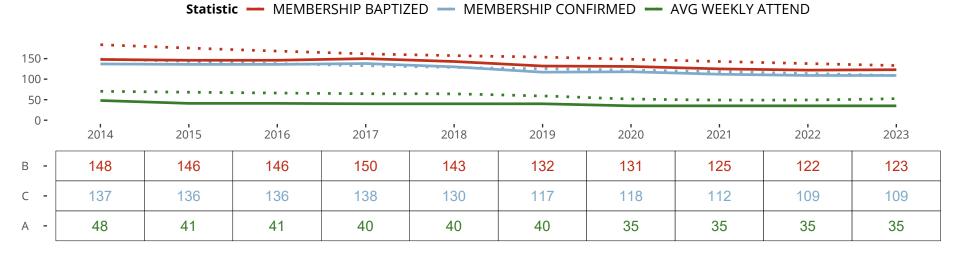

### Ten Year Trends for the Congregation in Membership and Attendance

The dotted lines represent the average statistics of congregations with similar Confirmed Membership today.