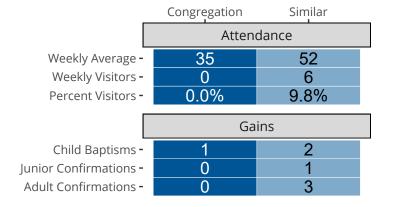

# Attendance and Annual Gains

Similar congregations are other LCMS congregations with similar Confirmed Membership to this congregation.