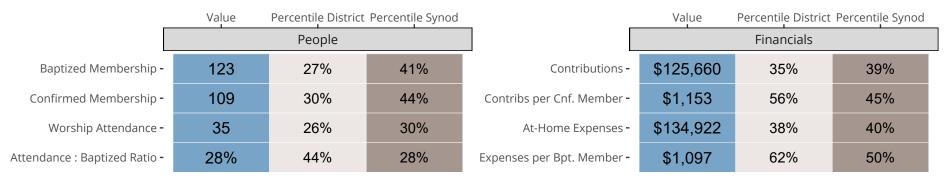

### Statistical Comparison With District and Synod

Percentile is the congregation's rank as a percentage of the whole (e.g. 50% would be the middle ranking and 99% would be the highest).

If any data on this report is missing, it most likely means the data was not reported for the given year.