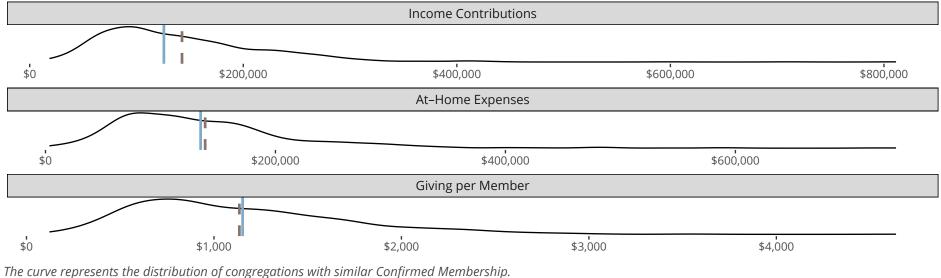

#### Statistical Profile for: Trinity Lutheran Church

Manito, IL | Central Illinois District | Last Reporting Year: 2023

The curve represents the distribution of congregations with similar Confirmed Membership. The solid blue line represents the value of this congregation's current statistic. The dashed gray line represents the average value among similar congregations.