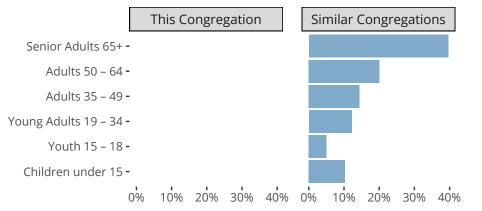

#### Statistical Profile for: Trinity Lutheran Church

Manito, IL | Central Illinois District | Last Reporting Year: 2023

### Ten Year Trends for the Congregation in Membership and Attendance



The dotted lines represent the average statistics of congregations with similar Confirmed Membership today.

# Comparing Age Demographics of Members



# Attendance and Annual Gains



Similar congregations are other LCMS congregations with similar Confirmed Membership to this congregation.

#### Statistical Profile for: Trinity Lutheran Church

Manito, IL | Central Illinois District | Last Reporting Year: 2023





The curve represents the distribution of congregations with similar Confirmed Membership. The solid blue line represents the value of this congregation's current statistic. The dashed gray line represents the average value among similar congregations.

### Statistical Comparison With District and Synod



Percentile is the congregation's rank as a percentage of the whole (e.g. 50% would be the middle ranking and 99% would be the highest).

If any data on this report is missing, it most likely means the data was not reported