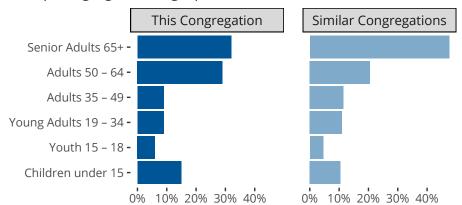

Altamont, IL | Central Illinois District | Last Reporting Year: 2023



Ten Year Trends for the Congregation in Membership and Attendance

The dotted lines represent the average statistics of congregations with similar Confirmed Membership today.



## Comparing Age Demographics of Members

## Attendance and Annual Gains



Similar congregations are other LCMS congregations with similar Confirmed Membership to this congregation.

## Statistical Profile for: Zion Lutheran Church

Altamont, IL | Central Illinois District | Last Reporting Year: 2023



Financial Comparison with Similar Size Congregations

The curve represents the distribution of congregations with similar Confirmed Membership. The solid blue line represents the value of this congregation's current statistic. The dashed gray line represents the average value among similar congregations.

## Statistical Comparison With District and Synod



Percentile is the congregation's rank as a percentage of the whole (e.g. 50% would be the middle ranking and 99% would be the highes