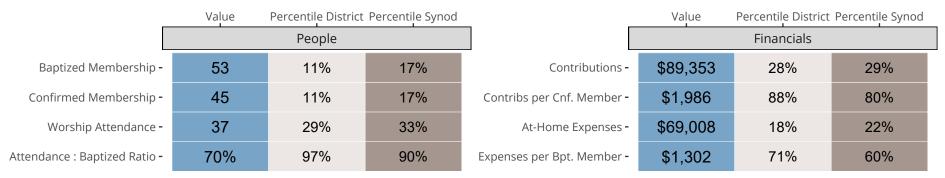

## Statistical Comparison With District and Synod

Percentile is the congregation's rank as a percentage of the whole (e.g. 50% would be the middle ranking and 99% would be the highest).

If any data on this report is missing, it most likely means the data was not reported for the given year.