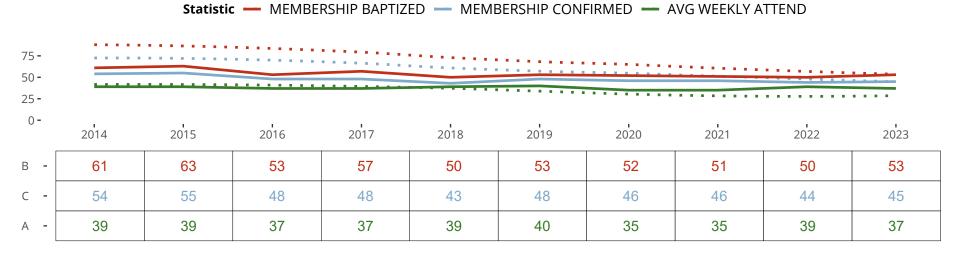

Altamont, IL | Central Illinois District | Last Reporting Year: 2023

Ten Year Trends for the Congregation in Membership and Attendance

The dotted lines represent the average statistics of congregations with similar Confirmed Membership today.