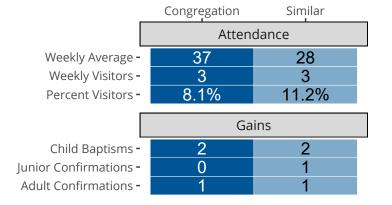

## Attendance and Annual Gains

Similar congregations are other LCMS congregations with similar Confirmed Membership to this congregation.