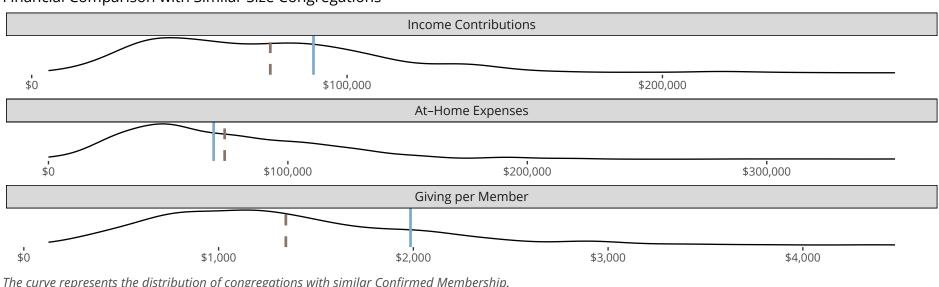

## Statistical Profile for: Zion Lutheran Church

Altamont, IL | Central Illinois District | Last Reporting Year: 2023

Financial Comparison with Similar Size Congregations

The curve represents the distribution of congregations with similar Confirmed Membership. The solid blue line represents the value of this congregation's current statistic. The dashed gray line represents the average value among similar congregations.