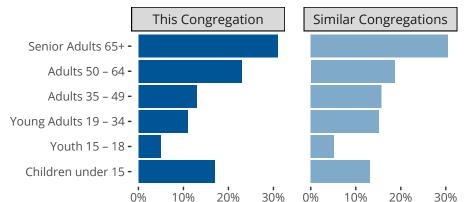

### Statistical Profile for: St Pauls Lutheran Church

Mattoon, IL | Central Illinois District | Last Reporting Year: 2023



Ten Year Trends for the Congregation in Membership and Attendance

The dotted lines represent the average statistics of congregations with similar Confirmed Membership today.



## Comparing Age Demographics of Members

# Attendance and Annual Gains



Similar congregations are other LCMS congregations with similar Confirmed Membership to this congregation.

### Statistical Profile for: St Pauls Lutheran Church

Mattoon, IL | Central Illinois District | Last Reporting Year: 2023





The curve represents the distribution of congregations with similar Confirmed Membership. The solid blue line represents the value of this congregation's current statistic. The dashed gray line represents the average value among similar congregations.

### Statistical Comparison With District and Synod



Percentile is the congregation's rank as a percentage of the whole (e.g. 50% would be the middle ranking and 99% would be the highest).

If any data on this report is missing, it m