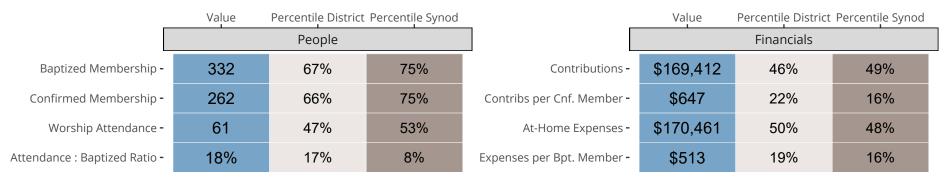

### Statistical Comparison With District and Synod

Percentile is the congregation's rank as a percentage of the whole (e.g. 50% would be the middle ranking and 99% would be the highest).

If any data on this report is missing, it most likely means the data was not reported for the given year.