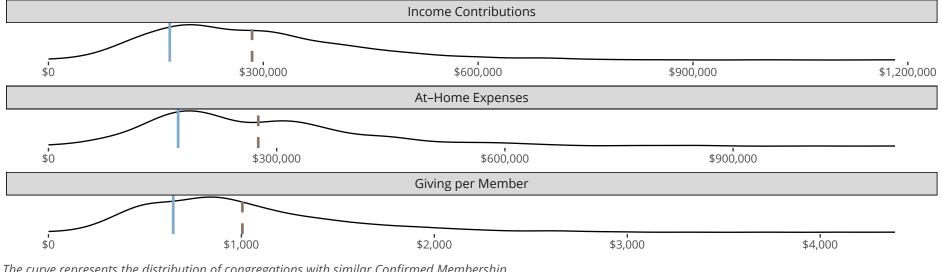

### Statistical Profile for: St Pauls Lutheran Church

Mattoon, IL | Central Illinois District | Last Reporting Year: 2023

The curve represents the distribution of congregations with similar Confirmed Membership. The solid blue line represents the value of this congregation's current statistic. The dashed gray line represents the average value among similar congregations.