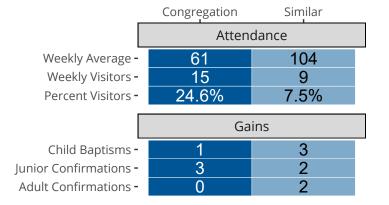

# Attendance and Annual Gains

Similar congregations are other LCMS congregations with similar Confirmed Membership to this congregation.