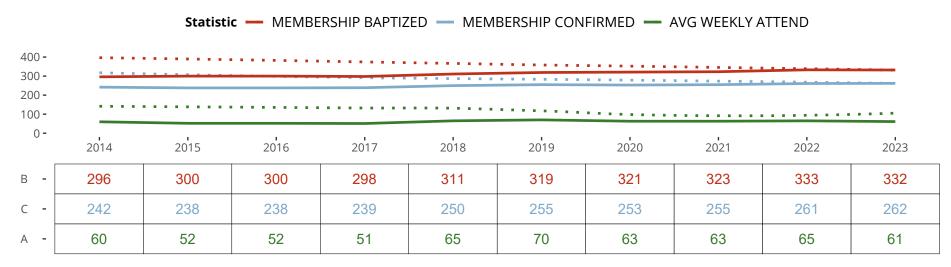

### Statistical Profile for: St Pauls Lutheran Church

Mattoon, IL | Central Illinois District | Last Reporting Year: 2023

Ten Year Trends for the Congregation in Membership and Attendance

The dotted lines represent the average statistics of congregations with similar Confirmed Membership today.