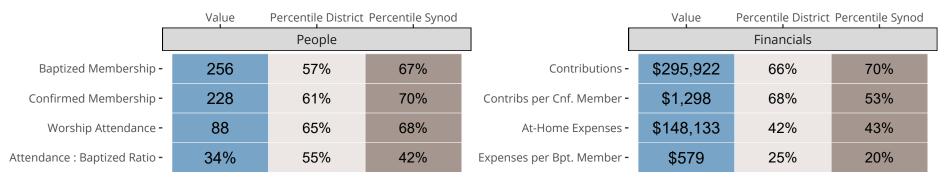

### Statistical Comparison With District and Synod

Percentile is the congregation's rank as a percentage of the whole (e.g. 50% would be the middle ranking and 99% would be the highest).

If any data on this report is missing, it most likely means the data was not reported for the given year.