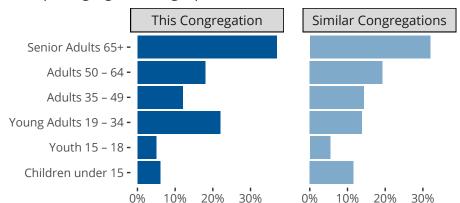

#### Statistical Profile for: Our Redeemer Lutheran Church

Bloomington, IL | Central Illinois District | Last Reporting Year: 2023

Ten Year Trends for the Congregation in Membership and Attendance

#### 500 -400 -300 -200 -100 -0 -в -C -A -

Statistic — MEMBERSHIP BAPTIZED — MEMBERSHIP CONFIRMED — AVG WEEKLY ATTEND

The dotted lines represent the average statistics of congregations with similar Confirmed Membership today.



# Comparing Age Demographics of Members

# Attendance and Annual Gains



Bloomington, IL | Central Illinois District | Last Reporting Year: 2023





The curve represents the distribution of congregations with similar Confirmed Membership. The solid blue line represents the value of this congregation's current statistic. The dashed gray line represents the average value among similar congregations.

### Statistical Comparison With District and Synod



Percentile is the congregation's rank as a percentage of the whole (e.g. 50% would be the middle ranking and 99% would be the highest).

If any data on this report is missing, it most likely means the data was not reported for the given year.