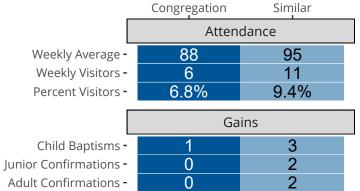

# Attendance and Annual Gains

Bloomington, IL | Central Illinois District | Last Reporting Year: 2023

The curve represents the distribution of congregations with similar Confirmed Membership. The solid blue line represents the value of this congregation's current statistic. The dashed gray line represents the average value among similar congregations.