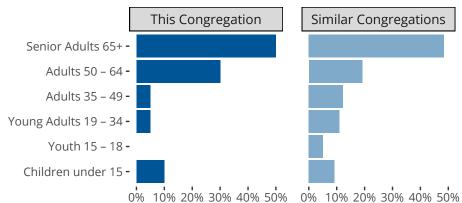

#### Statistical Profile for: Our Savior Lutheran Church

Lawrenceville, IL | Central Illinois District | Last Reporting Year: 2023

#### Statistic — MEMBERSHIP BAPTIZED — MEMBERSHIP CONFIRMED — AVG WEEKLY ATTEND 80-60 -40 -20 -0-в -C -Α -

The dotted lines represent the average statistics of congregations with similar Confirmed Membership today.



## Comparing Age Demographics of Members

# Attendance and Annual Gains



Ten Year Trends for the Congregation in Membership and Attendance

Similar congregations are other LCMS congregations with similar Confirmed Membership to this congregation.

### Statistical Profile for: Our Savior Lutheran Church

Lawrenceville, IL | Central Illinois District | Last Reporting Year: 2023



Financial Comparison with Similar Size Congregations

The curve represents the distribution of congregations with similar Confirmed Membership. The solid blue line represents the value of this congregation's current statistic. The dashed gray line represents the average value among similar congregations.

## Statistical Comparison With District and Synod



Percentile is the congregation's rank as a percentage