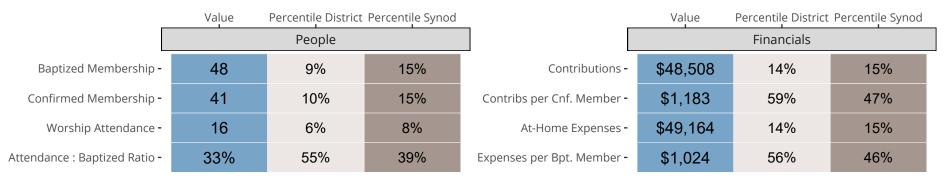

## Statistical Comparison With District and Synod

Percentile is the congregation's rank as a percentage of the whole (e.g. 50% would be the middle ranking and 99% would be the highest).

If any data on this report is missing, it most likely means the data was not reported for the given year.