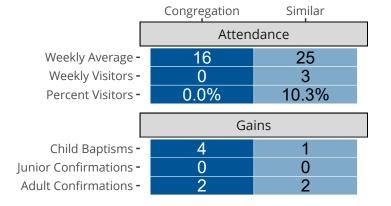

# Attendance and Annual Gains

Ten Year Trends for the Congregation in Membership and Attendance

Similar congregations are other LCMS congregations with similar Confirmed Membership to this congregation.