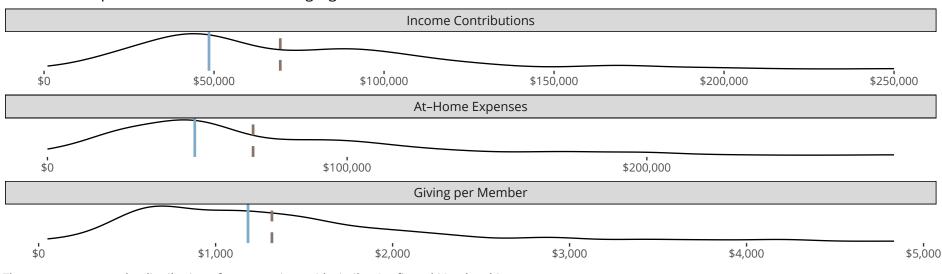

### Statistical Profile for: Our Savior Lutheran Church

Lawrenceville, IL | Central Illinois District | Last Reporting Year: 2023

Financial Comparison with Similar Size Congregations

The curve represents the distribution of congregations with similar Confirmed Membership. The solid blue line represents the value of this congregation's current statistic. The dashed gray line represents the average value among similar congregations.