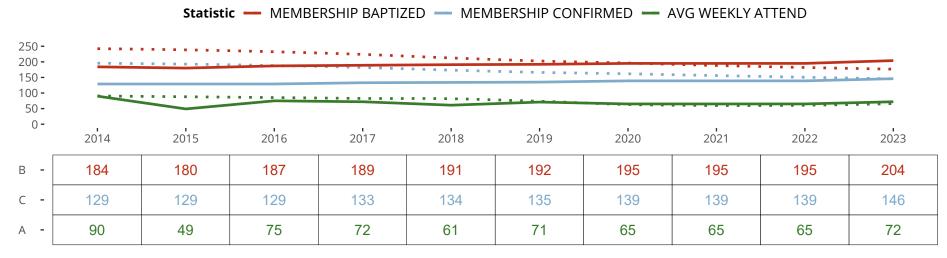

## Ten Year Trends for the Congregation in Membership and Attendance

The dotted lines represent the average statistics of congregations with similar Confirmed Membership today.

### Statistical Profile for: Saint John Lutheran Church

Dieterich, IL | Central Illinois District | Last Reporting Year: 2023