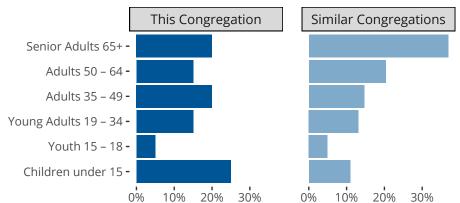

### Statistical Profile for: Saint John Lutheran Church

Dieterich, IL | Central Illinois District | Last Reporting Year: 2023



## Ten Year Trends for the Congregation in Membership and Attendance

The dotted lines represent the average statistics of congregations with similar Confirmed Membership today.



## Comparing Age Demographics of Members

# Attendance and Annual Gains



Similar congregations are other LCMS congregations with similar Confirmed Membership to this congregation.

#### Statistical Profile for: Saint John Lutheran Church

Dieterich, IL | Central Illinois District | Last Reporting Year: 2023





*The solid blue line represents the value of this congregation's current statistic.* 

The dashed gray line represents the average value among similar congregations.

### Statistical Comparison With District and Synod



Percentile is the congregation's rank as a percentage of the whole (e.g. 50% would be the middle ranking and 99% would be the highest).

If any data on this report is missing, it most likely means the data was not reported for the given year.