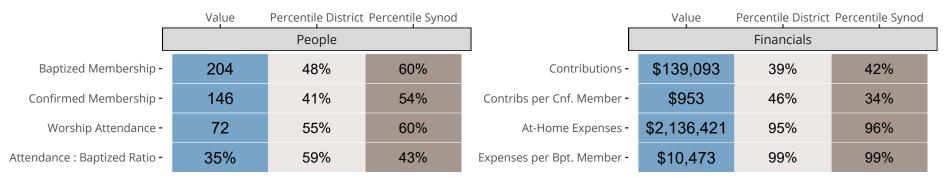

### Statistical Comparison With District and Synod

Percentile is the congregation's rank as a percentage of the whole (e.g. 50% would be the middle ranking and 99% would be the highest).

If any data on this report is missing, it most likely means the data was not reported for the given year.