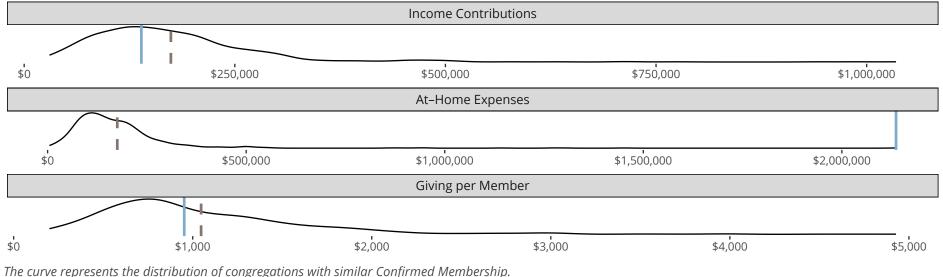

#### Statistical Profile for: Saint John Lutheran Church

Dieterich, IL | Central Illinois District | Last Reporting Year: 2023

*The solid blue line represents the value of this congregation's current statistic.* 

The dashed gray line represents the average value among similar congregations.