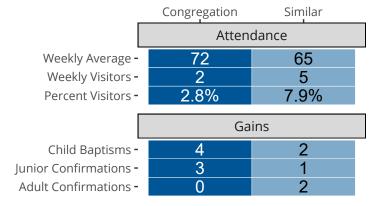

# Attendance and Annual Gains

Similar congregations are other LCMS congregations with similar Confirmed Membership to this congregation.