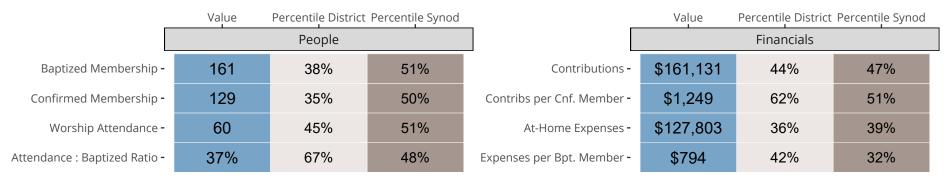

## Statistical Comparison With District and Synod

Percentile is the congregation's rank as a percentage of the whole (e.g. 50% would be the middle ranking and 99% would be the highest).

If any data on this report is missing, it most likely means the data was not reported for the given year.