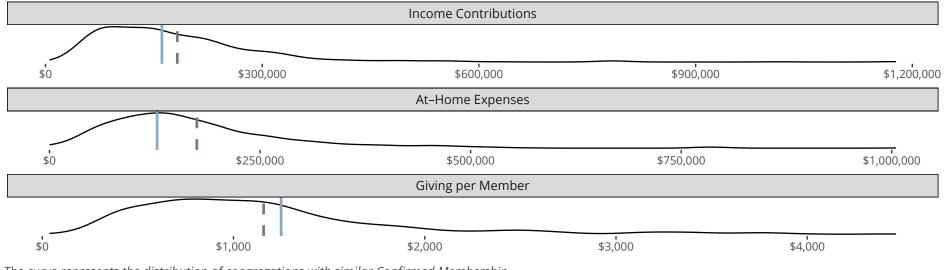

### Statistical Profile for: Saint Paul Lutheran Church

Wheeler, IL | Central Illinois District | Last Reporting Year: 2023

The curve represents the distribution of congregations with similar Confirmed Membership. The solid blue line represents the value of this congregation's current statistic. The dashed gray line represents the average value among similar congregations.