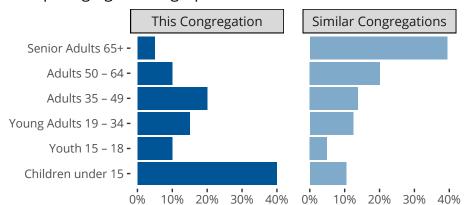

#### Statistical Profile for: Saint Paul Lutheran Church

Wheeler, IL | Central Illinois District | Last Reporting Year: 2023

## Ten Year Trends for the Congregation in Membership and Attendance



The dotted lines represent the average statistics of congregations with similar Confirmed Membership today.



## Comparing Age Demographics of Members

# Attendance and Annual Gains



### Statistical Profile for: Saint Paul Lutheran Church

Wheeler, IL | Central Illinois District | Last Reporting Year: 2023





The curve represents the distribution of congregations with similar Confirmed Membership. The solid blue line represents the value of this congregation's current statistic. The dashed gray line represents the average value among similar congregations.

## Statistical Comparison With District and Synod



Percentile is the congregation's rank as a percentage of the whole (e.g. 50% would be the middle ranking and 99% would be the highest).

If any data on this report is missing, it most likely means the data was not reported for the given year.