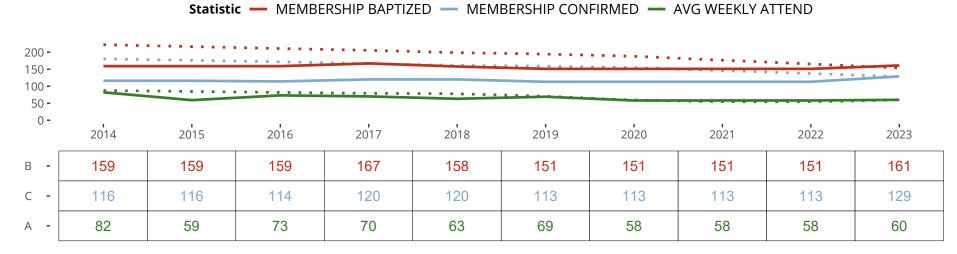

## Ten Year Trends for the Congregation in Membership and Attendance

The dotted lines represent the average statistics of congregations with similar Confirmed Membership today.