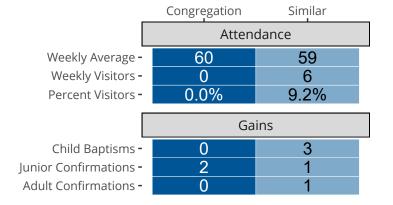

#### Statistical Profile for: Saint Paul Lutheran Church

Wheeler, IL | Central Illinois District | Last Reporting Year: 2023

## Ten Year Trends for the Congregation in Membership and Attendance



The dotted lines represent the average statistics of congregations with similar Confirmed Membership today.



## Comparing Age Demographics of Members

# Attendance and Annual Gains



### Statistical Profile for: Saint Paul Lutheran Church

Wheeler, IL | Central Illinois District | Last Reporting Year: 2023





The curve represents the distribution of congregations with similar Confirmed Membership. The solid blue line represents the value of this congregation's current statistic. The dashed gray line represents the average value among similar congregations.

## Statistical Comparison With District and Synod



Percentile is the congregation's rank as a percentage of the whole (e.g. 50% would be the middle ranking and 99% would be the highest).

If any data on this report is missing, it most likely means the data was not reported for the given year.