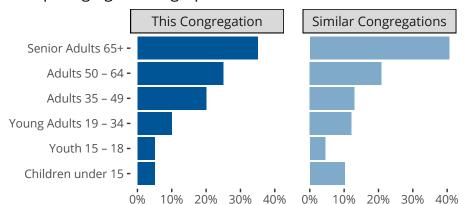

Osman, IL | Central Illinois District | Last Reporting Year: 2023

## Ten Year Trends for the Congregation in Membership and Attendance



The dotted lines represent the average statistics of congregations with similar Confirmed Membership today.



## Comparing Age Demographics of Members

## Attendance and Annual Gains



Osman, IL | Central Illinois District | Last Reporting Year: 2023





*The solid blue line represents the value of this congregation's current statistic.* 

The dashed gray line represents the average value among similar congregations.

## Statistical Comparison With District and Synod



Percentile is the congregation's rank as a percentage of the whole (e.g. 50% would be the middle ranking and 99% would be the highest).

If any data on this report is missing, it most likely means the data was not reported for the given year.