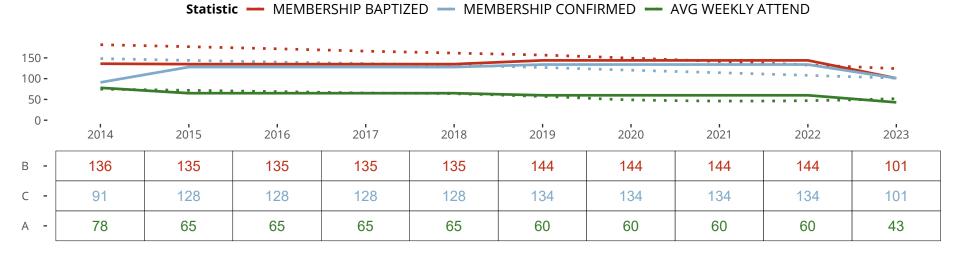

## Ten Year Trends for the Congregation in Membership and Attendance

The dotted lines represent the average statistics of congregations with similar Confirmed Membership today.