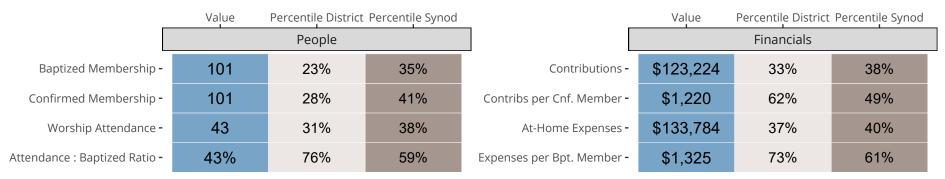

## Statistical Comparison With District and Synod

Percentile is the congregation's rank as a percentage of the whole (e.g. 50% would be the middle ranking and 99% would be the highest).

If any data on this report is missing, it most likely means the data was not reported for the given year.