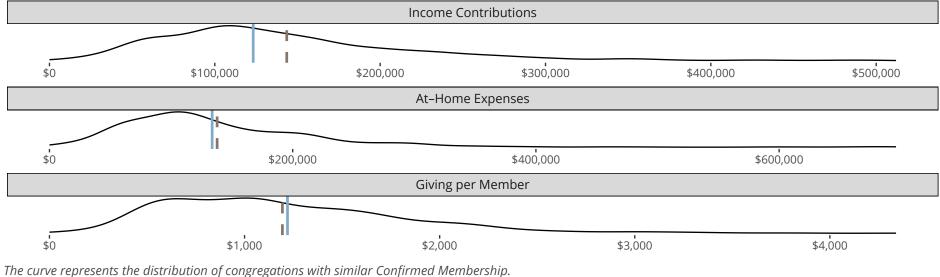

## Attendance and Annual Gains

Osman, IL | Central Illinois District | Last Reporting Year: 2023

*The solid blue line represents the value of this congregation's current statistic.* 

The dashed gray line represents the average value among similar congregations.