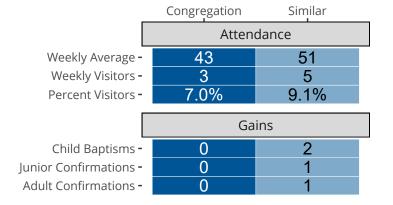

## Attendance and Annual Gains

Osman, IL | Central Illinois District | Last Reporting Year: 2023

*The solid blue line represents the value of this congregation's current statistic.* 

The dashed gray line represents the average value among similar congregations.