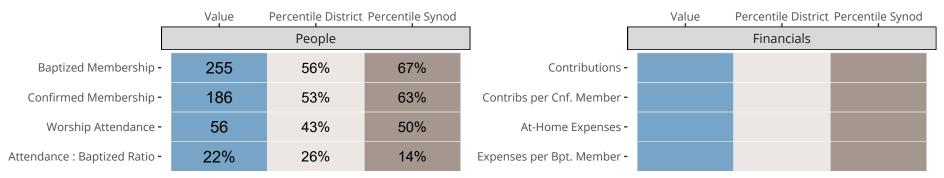

## Statistical Comparison With District and Synod

Percentile is the congregation's rank as a percentage of the whole (e.g. 50% would be the middle ranking and 99% would be the highest).

If any data on this report is missing, it most likely means the data was not reported for the given year.