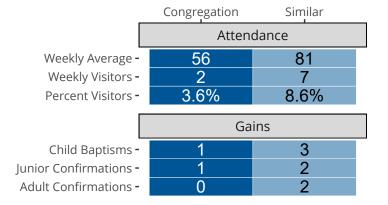

## Attendance and Annual Gains

Similar congregations are other LCMS congregations with similar Confirmed Membership to this congregation.

Onarga, IL | Central Illinois District | Last Reporting Year: 2023