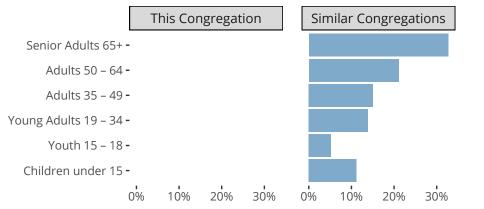

Onarga, IL | Central Illinois District | Last Reporting Year: 2023

## Ten Year Trends for the Congregation in Membership and Attendance



The dotted lines represent the average statistics of congregations with similar Confirmed Membership today.

## Comparing Age Demographics of Members



## Attendance and Annual Gains



Similar congregations are other LCMS congregations with similar Confirmed Membership to this congregation.

Onarga, IL | Central Illinois District | Last Reporting Year: 2023





The curve represents the distribution of congregations with similar Confirmed Membership. The solid blue line represents the value of this congregation's current statistic. The dashed gray line represents the average value among similar congregations.

## Statistical Comparison With District and Synod



Percentile is the congregation's rank as a percentage of the whole (e.g. 50% would be the middle ranking and 99% would be the highest).

If any data on this report is missing, it most likely means the data was not reported for the given year.