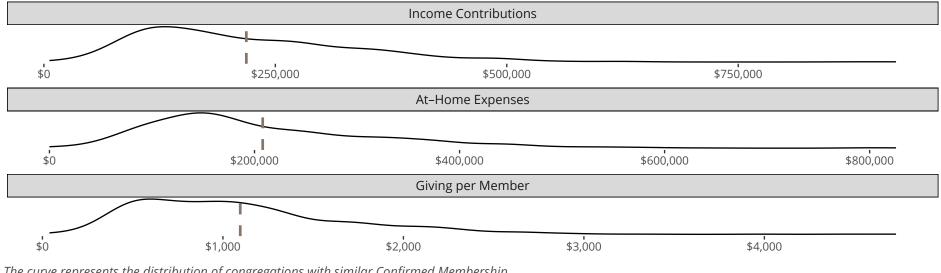

The curve represents the distribution of congregations with similar Confirmed Membership. The solid blue line represents the value of this congregation's current statistic. The dashed gray line represents the average value among similar congregations.