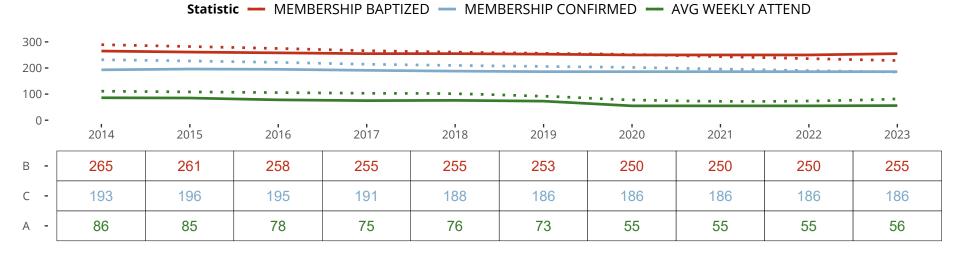

## Ten Year Trends for the Congregation in Membership and Attendance

The dotted lines represent the average statistics of congregations with similar Confirmed Membership today.