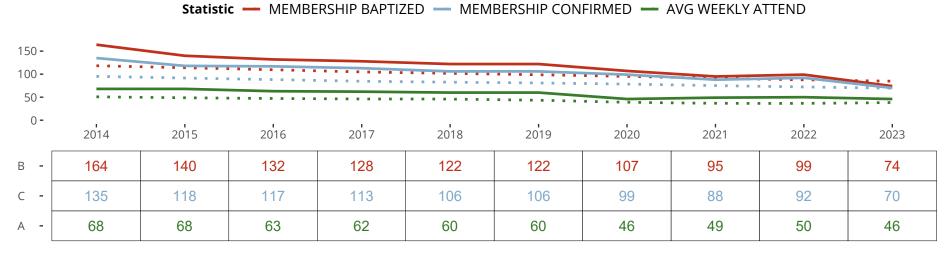

#### Statistical Profile for: Trinity Lutheran Church

Roanoke, IL | Central Illinois District | Last Reporting Year: 2023

Ten Year Trends for the Congregation in Membership and Attendance

The dotted lines represent the average statistics of congregations with similar Confirmed Membership today.