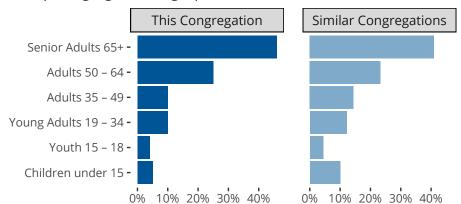

## Comparing Age Demographics of Members

# Attendance and Annual Gains

Similar congregations are other LCMS congregations with similar Confirmed Membership to this congregation.