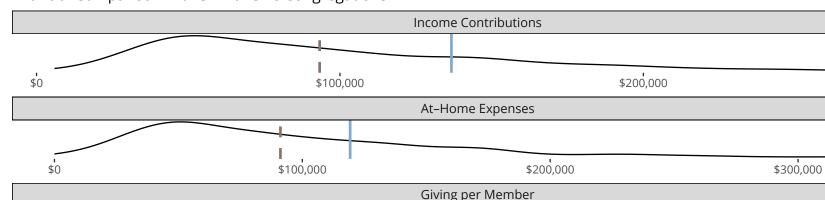

### Financial Comparison with Similar Size Congregations

The curve represents the distribution of congregations with similar Confirmed Membership. The solid blue line represents the value of this congregation's current statistic. The dashed gray line represents the average value among similar congregations.