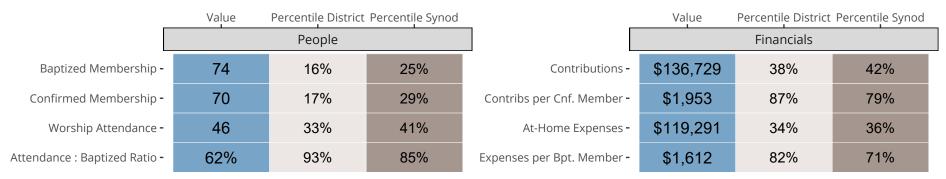

### Statistical Comparison With District and Synod

\$2,000

Percentile is the congregation's rank as a percentage of the whole (e.g. 50% would be the middle ranking and 99% would be the highest).

If any data on this report is missing, it most likely means the data was not reported for the given year.