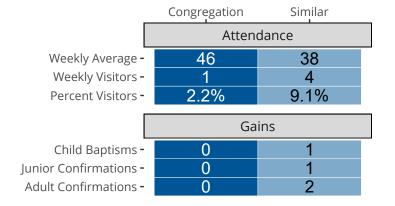

# Attendance and Annual Gains

Similar congregations are other LCMS congregations with similar Confirmed Membership to this congregation.