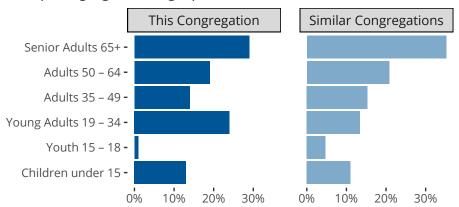

#### Statistical Profile for: Our Redeemer Lutheran Church

Eureka, IL | Central Illinois District | Last Reporting Year: 2021

# Ten Year Trends for the Congregation in Membership and Attendance



The dotted lines represent the average statistics of congregations with similar Confirmed Membership today.

# Comparing Age Demographics of Members



## Attendance and Annual Gains



Similar congregations are other LCMS congregations with similar Confirmed Membership to this congregation.

#### Statistical Profile for: Our Redeemer Lutheran Church

Eureka, IL | Central Illinois District | Last Reporting Year: 2021

# Financial Comparison with Similar Size Congregations



The curve represents the distribution of congregations with similar Confirmed Membership. The solid blue line represents the value of this congregation's current statistic. The dashed gray line represents the average value among similar congregations.

## Statistical Comparison With District and Synod

| _                             | Value Percentile District Percentile Synod |     |     | _                          | Value Percentile District Percentile Synod |