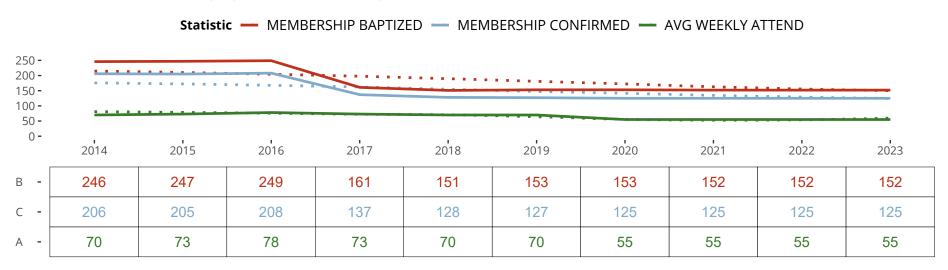

# Ten Year Trends for the Congregation in Membership and Attendance

The dotted lines represent the average statistics of congregations with similar Confirmed Membership today.