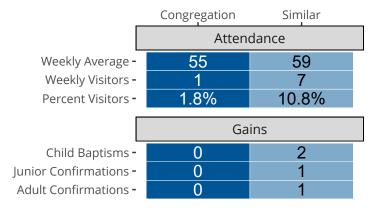

## Attendance and Annual Gains

Similar congregations are other LCMS congregations with similar Confirmed Membership to this congregation.