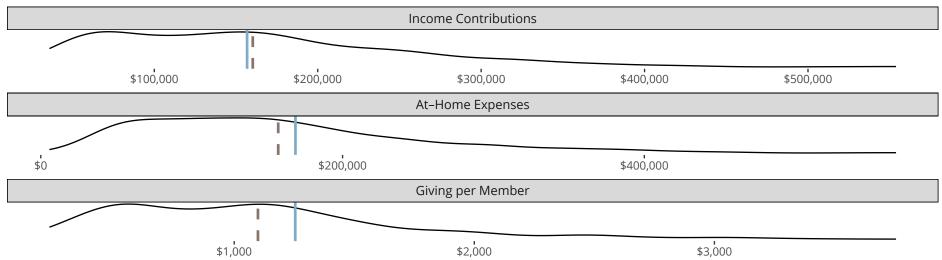

# Financial Comparison with Similar Size Congregations

The curve represents the distribution of congregations with similar Confirmed Membership. The solid blue line represents the value of this congregation's current statistic. The dashed gray line represents the average value among similar congregations.