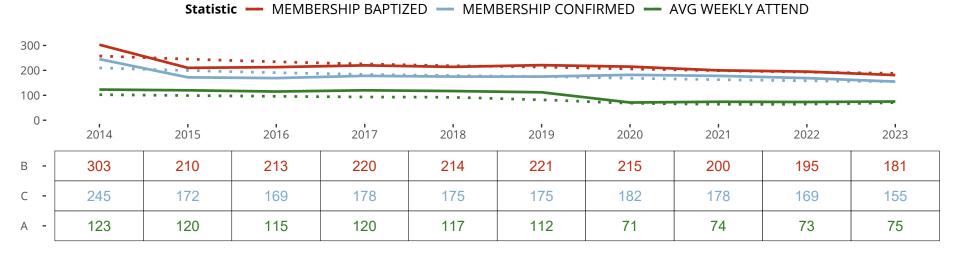

## Ten Year Trends for the Congregation in Membership and Attendance

The dotted lines represent the average statistics of congregations with similar Confirmed Membership today.