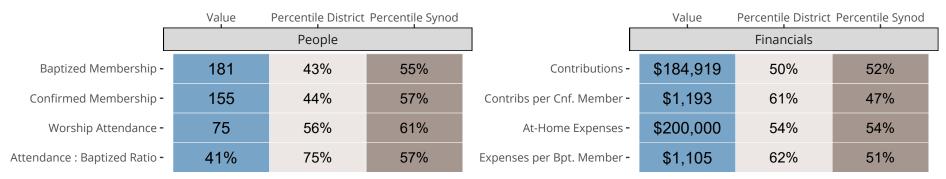

### Statistical Comparison With District and Synod

Percentile is the congregation's rank as a percentage of the whole (e.g. 50% would be the middle ranking and 99% would be the highest).

If any data on this report is missing, it most likely means the data was not reported for the given year.