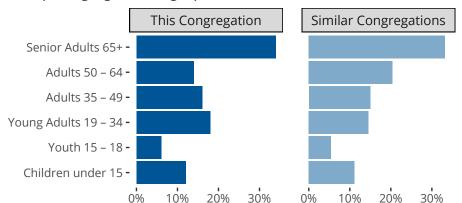

#### Statistical Profile for: Immanuel Lutheran Church

Tuscola, IL | Central Illinois District | Last Reporting Year: 2023

## Ten Year Trends for the Congregation in Membership and Attendance



The dotted lines represent the average statistics of congregations with similar Confirmed Membership today.



## Comparing Age Demographics of Members

# Attendance and Annual Gains



Similar congregations are other LCMS congregations with similar Confirmed Membership to this congregation.

#### Statistical Profile for: Immanuel Lutheran Church

Tuscola, IL | Central Illinois District | Last Reporting Year: 2023





The curve represents the distribution of congregations with similar Confirmed Membership. The solid blue line represents the value of this congregation's current statistic. The dashed gray line represents the average value among similar congregations.

### Statistical Comparison With District and Synod



Percentile is the congregation's rank as a percentage of the whole (e.g. 50% would be the middle ranking and 99% would be the highest).

If any data on this report is missing, it