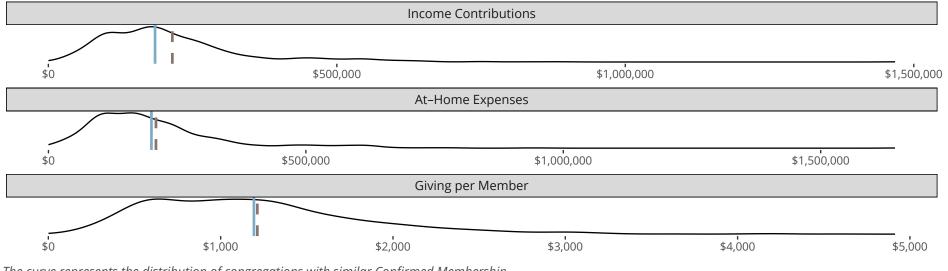

#### Statistical Profile for: Immanuel Lutheran Church

Tuscola, IL | Central Illinois District | Last Reporting Year: 2023

The curve represents the distribution of congregations with similar Confirmed Membership. The solid blue line represents the value of this congregation's current statistic. The dashed gray line represents the average value among similar congregations.