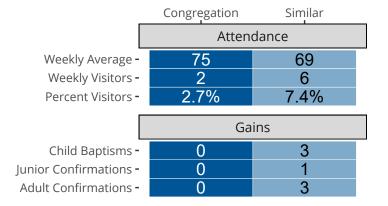

# Attendance and Annual Gains

Similar congregations are other LCMS congregations with similar Confirmed Membership to this congregation.