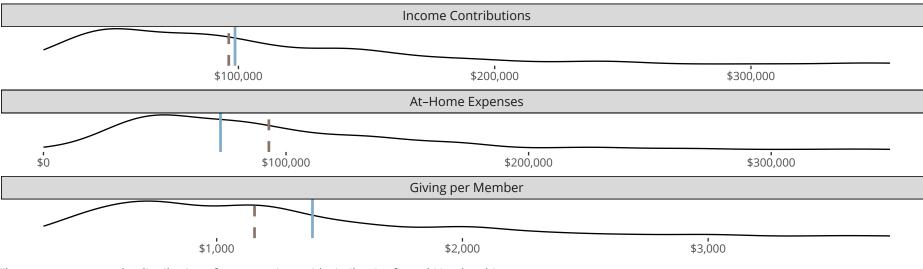

#### Statistical Profile for: Zion Lutheran Church

New Holland, IL | Central Illinois District | Last Reporting Year: 2023

Financial Comparison with Similar Size Congregations

The curve represents the distribution of congregations with similar Confirmed Membership. The solid blue line represents the value of this congregation's current statistic. The dashed gray line represents the average value among similar congregations.