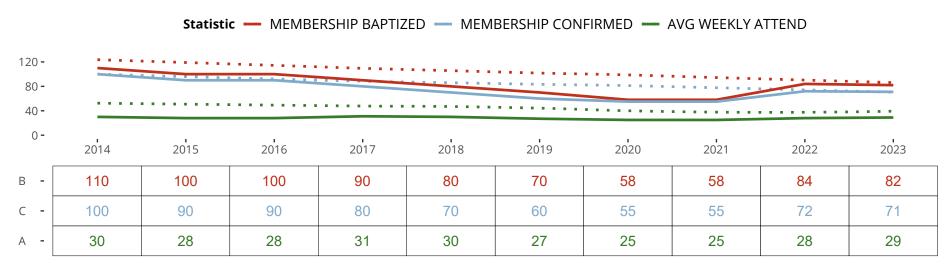

### Statistical Profile for: Zion Lutheran Church

New Holland, IL | Central Illinois District | Last Reporting Year: 2023

Ten Year Trends for the Congregation in Membership and Attendance

The dotted lines represent the average statistics of congregations with similar Confirmed Membership today.