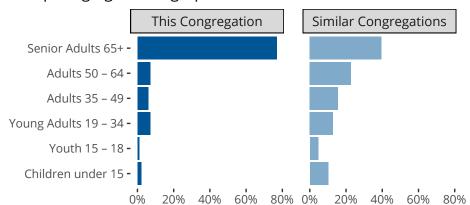

### Statistical Profile for: Zion Lutheran Church

New Holland, IL | Central Illinois District | Last Reporting Year: 2023



Ten Year Trends for the Congregation in Membership and Attendance

The dotted lines represent the average statistics of congregations with similar Confirmed Membership today.



## Comparing Age Demographics of Members

# Attendance and Annual Gains



#### Statistical Profile for: Zion Lutheran Church

New Holland, IL | Central Illinois District | Last Reporting Year: 2023



Financial Comparison with Similar Size Congregations

The curve represents the distribution of congregations with similar Confirmed Membership. The solid blue line represents the value of this congregation's current statistic. The dashed gray line represents the average value among similar congregations.

### Statistical Comparison With District and Synod



Percentile is the congregation's rank as a percentage of the whole (e.g. 50% would be the middle ranking and 99% would be the highest).

If any data on this report is missing, it most likely means the data was not reported for the give