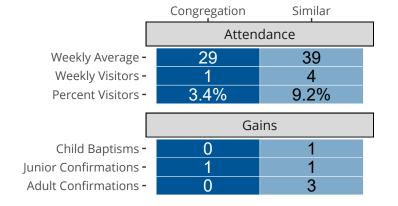

### Statistical Profile for: Zion Lutheran Church

New Holland, IL | Central Illinois District | Last Reporting Year: 2023



Ten Year Trends for the Congregation in Membership and Attendance

The dotted lines represent the average statistics of congregations with similar Confirmed Membership today.



## Comparing Age Demographics of Members

# Attendance and Annual Gains



#### Statistical Profile for: Zion Lutheran Church

New Holland, IL | Central Illinois District | Last Reporting Year: 2023



Financial Comparison with Similar Size Congregations

The curve represents the distribution of congregations with similar Confirmed Membership. The solid blue line represents the value of this congregation's current statistic. The dashed gray line represents the average value among similar congregations.

### Statistical Comparison With District and Synod



Percentile is the congregation's rank as a percentage of the whole (e.g. 50% would be the middle ranking and 99% would be the highest).

If any data on this report is missing, it most likely means the data was not reported for the given year.