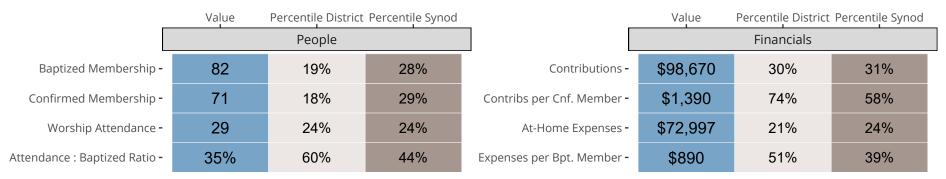

### Statistical Comparison With District and Synod

Percentile is the congregation's rank as a percentage of the whole (e.g. 50% would be the middle ranking and 99% would be the highest).

If any data on this report is missing, it most likely means the data was not reported for the given year.