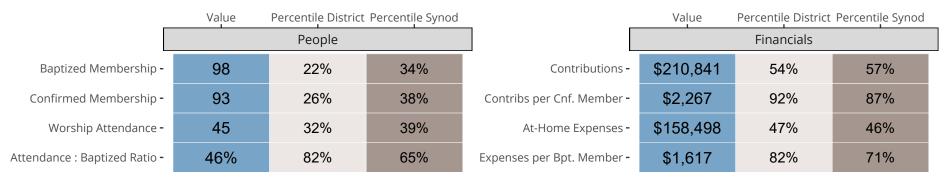

### Statistical Comparison With District and Synod

Percentile is the congregation's rank as a percentage of the whole (e.g. 50% would be the middle ranking and 99% would be the highest).

If any data on this report is missing, it most likely means the data was not reported for the given year.