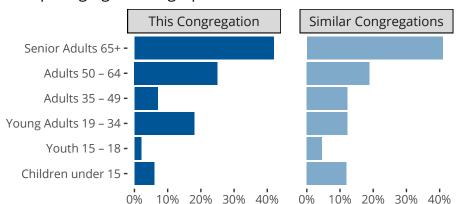

# Comparing Age Demographics of Members

# Attendance and Annual Gains

Similar congregations are other LCMS congregations with similar Confirmed Membership to this congregation.

Champaign, IL | Central Illinois District | Last Reporting Year: 2023