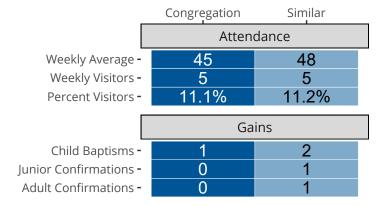

# Attendance and Annual Gains

Similar congregations are other LCMS congregations with similar Confirmed Membership to this congregation.

Champaign, IL | Central Illinois District | Last Reporting Year: 2023