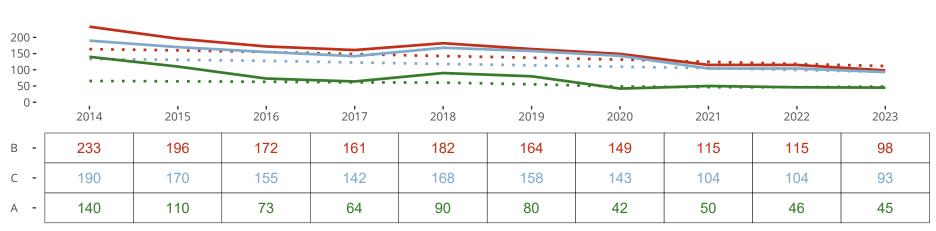

### Ten Year Trends for the Congregation in Membership and Attendance

Statistic — MEMBERSHIP BAPTIZED — MEMBERSHIP CONFIRMED — AVG WEEKLY ATTEND

The dotted lines represent the average statistics of congregations with similar Confirmed Membership today.