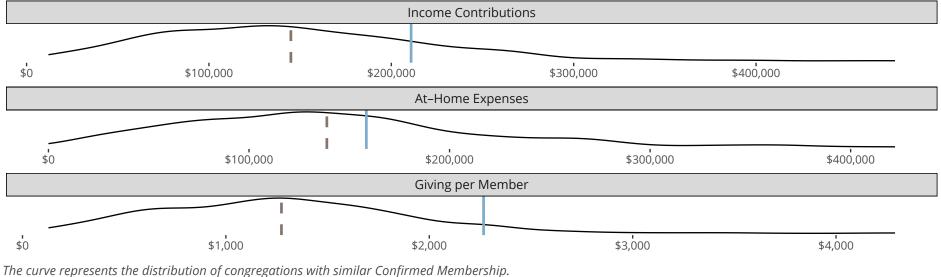

*The solid blue line represents the value of this congregation's current statistic.* 

The dashed gray line represents the average value among similar congregations.

### Statistical Comparison With District and Synod

Percentile is the congregation's rank as a percentage of the whole (e.g. 50% would be the middle ranking and 99% would be the highest).

If any data on this report is missing, it most likely means the data was not reported for the given year.