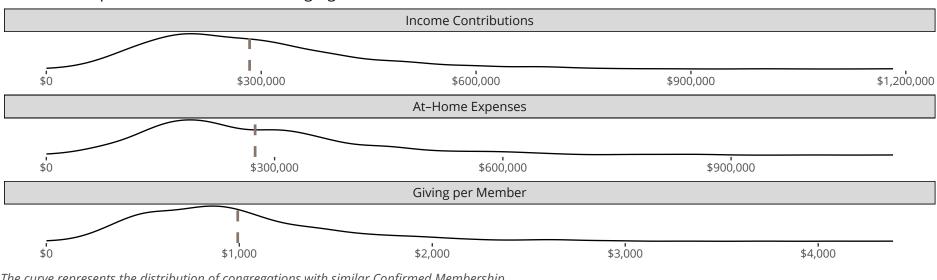

#### Statistical Profile for: Trinity Lutheran Church

Cissna Park, IL | Central Illinois District | Last Reporting Year: 2023

Financial Comparison with Similar Size Congregations

The curve represents the distribution of congregations with similar Confirmed Membership. The solid blue line represents the value of this congregation's current statistic. The dashed gray line represents the average value among similar congregations.