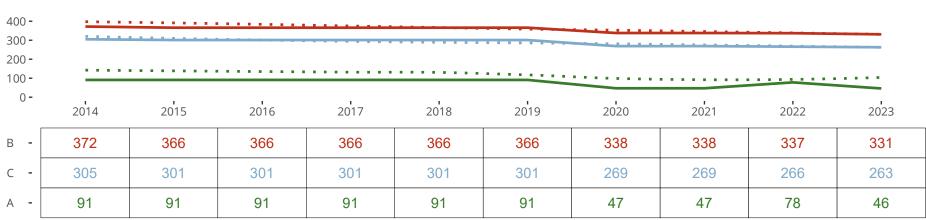

### Ten Year Trends for the Congregation in Membership and Attendance

Statistic — MEMBERSHIP BAPTIZED — MEMBERSHIP CONFIRMED — AVG WEEKLY ATTEND

The dotted lines represent the average statistics of congregations with similar Confirmed Membership today.