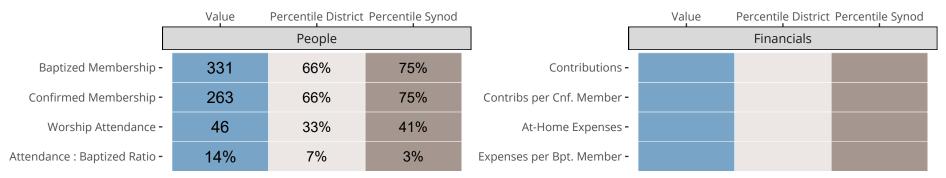

### Statistical Comparison With District and Synod

Percentile is the congregation's rank as a percentage of the whole (e.g. 50% would be the middle ranking and 99% would be the highest).

If any data on this report is missing, it most likely means the data was not reported for the given year.