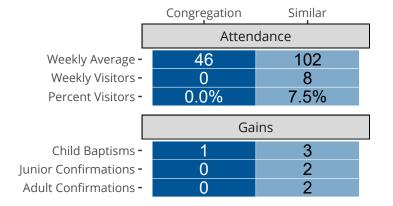

# Attendance and Annual Gains

Similar congregations are other LCMS congregations with similar Confirmed Membership to this congregation.