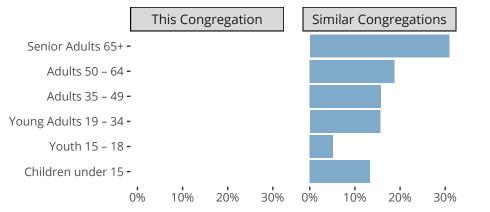

# Comparing Age Demographics of Members

# Attendance and Annual Gains

Similar congregations are other LCMS congregations with similar Confirmed Membership to this congregation.