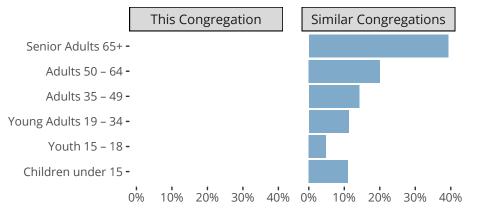

Statistical Profile for: Saint Paul Lutheran Church

Sigel, IL | Central Illinois District | Last Reporting Year: 2023

### Ten Year Trends for the Congregation in Membership and Attendance



The dotted lines represent the average statistics of congregations with similar Confirmed Membership today.

# Comparing Age Demographics of Members



## Attendance and Annual Gains



#### Statistical Profile for: Saint Paul Lutheran Church

Sigel, IL | Central Illinois District | Last Reporting Year: 2023



*The curve represents the distribution of congregations with similar Confirmed Membership. The solid blue line represents the value of this congregation's current statistic. The dashed gray line represents the average value among similar congregations.* 

## Statistical Comparison With District and Synod



Percentile is the congregation's rank as a percentage of the whole (e.g. 50% would be the middle ranking and 99% would be the highest).

If any data on this report is missing, it most likely means the data was not reported for the given year.