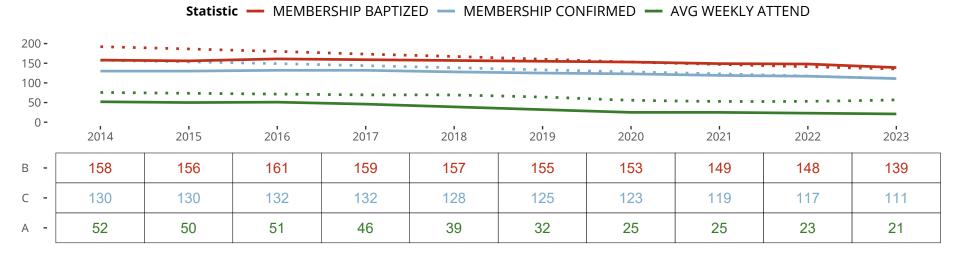

### Ten Year Trends for the Congregation in Membership and Attendance

The dotted lines represent the average statistics of congregations with similar Confirmed Membership today.