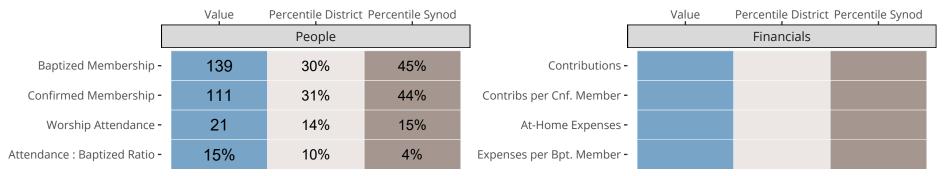

## Statistical Comparison With District and Synod

Percentile is the congregation's rank as a percentage of the whole (e.g. 50% would be the middle ranking and 99% would be the highest).

If any data on this report is missing, it most likely means the data was not reported for the given year.