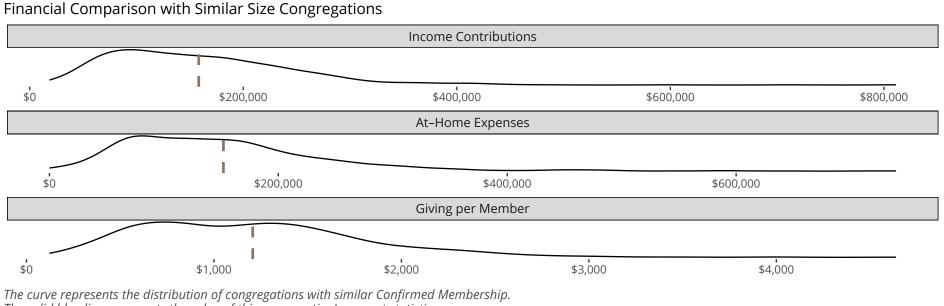

#### Statistical Profile for: Saint Paul Lutheran Church

Sigel, IL | Central Illinois District | Last Reporting Year: 2023

*The curve represents the distribution of congregations with similar Confirmed Membership. The solid blue line represents the value of this congregation's current statistic. The dashed gray line represents the average value among similar congregations.* 