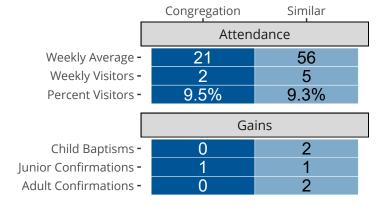

Statistical Profile for: Saint Paul Lutheran Church

Sigel, IL | Central Illinois District | Last Reporting Year: 2023

### Ten Year Trends for the Congregation in Membership and Attendance



The dotted lines represent the average statistics of congregations with similar Confirmed Membership today.

# Comparing Age Demographics of Members



## Attendance and Annual Gains



#### Statistical Profile for: Saint Paul Lutheran Church

Sigel, IL | Central Illinois District | Last Reporting Year: 2023



*The curve represents the distribution of congregations with similar Confirmed Membership. The solid blue line represents the value of this congregation's current statistic. The dashed gray line represents the average value among similar congregations.* 

## Statistical Comparison With District and Synod



Percentile is the congregation's rank as a percentage of the whole (e.g. 50% would be the middle ranking and 99% would be the highest).

If any data on this report is missing, it most likely means the data was not reported for the given year.