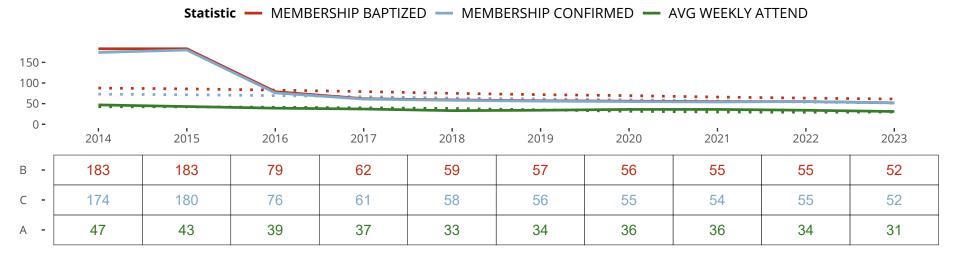

## Statistical Profile for: Good Shepherd Lutheran Church

Clayton, IL | Central Illinois District | Last Reporting Year: 2023

The dotted lines represent the average statistics of congregations with similar Confirmed Membership today.