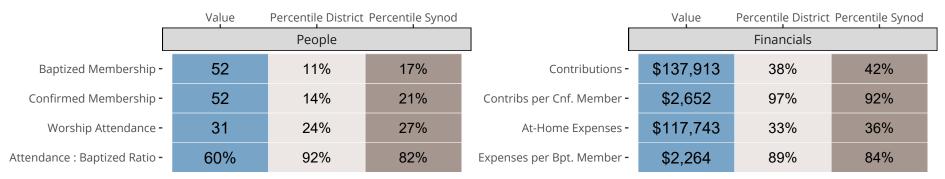

## Statistical Comparison With District and Synod

Percentile is the congregation's rank as a percentage of the whole (e.g. 50% would be the middle ranking and 99% would be the highest).

If any data on this report is missing, it most likely means the data was not reported for the given year.