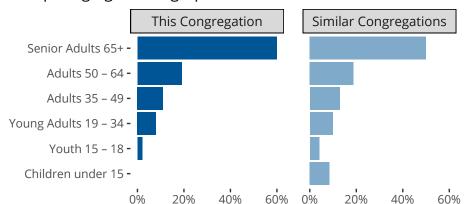

## Statistical Profile for: Good Shepherd Lutheran Church

Clayton, IL | Central Illinois District | Last Reporting Year: 2023





The dotted lines represent the average statistics of congregations with similar Confirmed Membership today.



## Comparing Age Demographics of Members

## Attendance and Annual Gains



Similar congregations are other LCMS congregations with similar Confirmed Membership to this congregation.

Clayton, IL | Central Illinois District | Last Reporting Year: 2023





The curve represents the distribution of congregations with similar Confirmed Membership. The solid blue line represents the value of this congregation's current statistic. The dashed gray line represents the average value among similar congregations.

## Statistical Comparison With District and Synod



Percentile is the congregation's rank as a percentage of the whole (e.g. 50% would be the middle ranking and 99% would be the highest).

If any data on this report is missing, it most likely means the data was not reported for the give