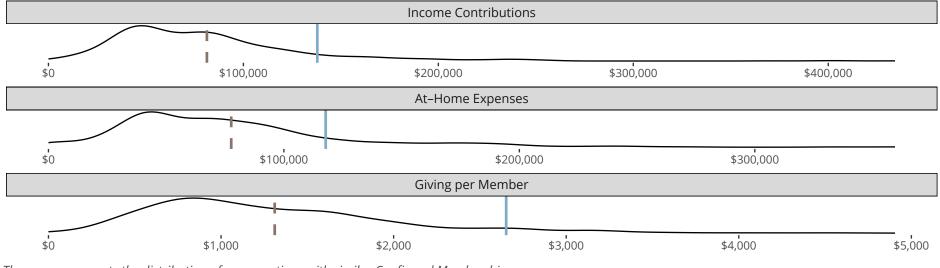

The curve represents the distribution of congregations with similar Confirmed Membership. The solid blue line represents the value of this congregation's current statistic. The dashed gray line represents the average value among similar congregations.