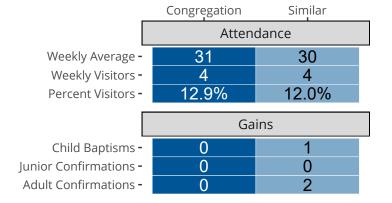

## Attendance and Annual Gains

Similar congregations are other LCMS congregations with similar Confirmed Membership to this congregation.

Clayton, IL | Central Illinois District | Last Reporting Year: 2023