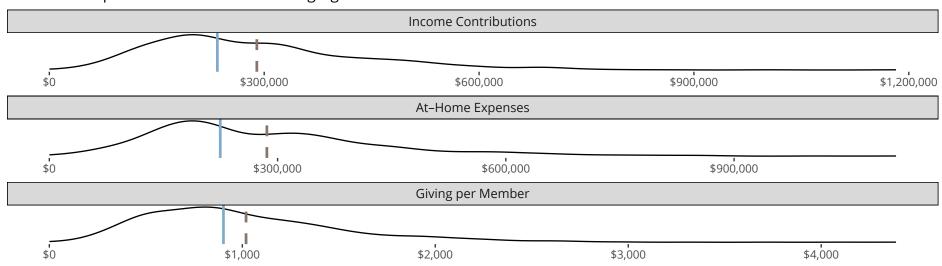

### Financial Comparison with Similar Size Congregations

The curve represents the distribution of congregations with similar Confirmed Membership. The solid blue line represents the value of this congregation's current statistic. The dashed gray line represents the average value among similar congregations.