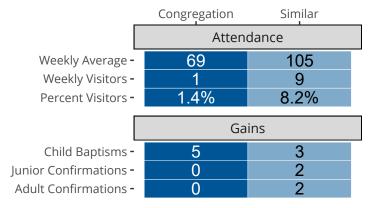

# Attendance and Annual Gains

Similar congregations are other LCMS congregations with similar Confirmed Membership to this congregation.