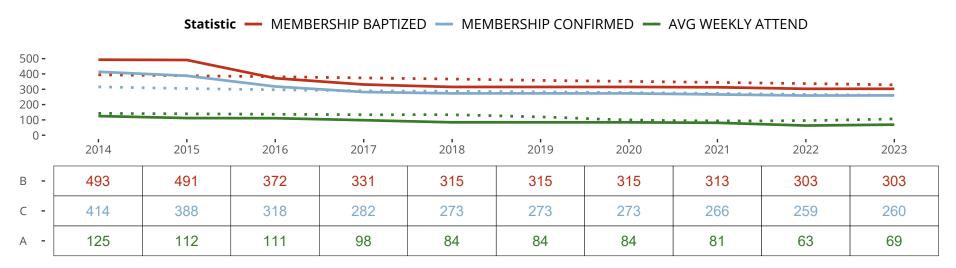

## Ten Year Trends for the Congregation in Membership and Attendance

The dotted lines represent the average statistics of congregations with similar Confirmed Membership today.