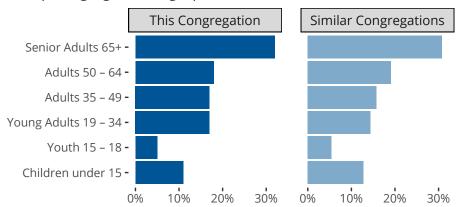

#### Statistical Profile for: Holy Cross Lutheran Church

Vandalia, IL | Central Illinois District | Last Reporting Year: 2023

## Ten Year Trends for the Congregation in Membership and Attendance



The dotted lines represent the average statistics of congregations with similar Confirmed Membership today.

# Comparing Age Demographics of Members



# Attendance and Annual Gains



Similar congregations are other LCMS congregations with similar Confirmed Membership to this congregation.

#### Statistical Profile for: Holy Cross Lutheran Church

Vandalia, IL | Central Illinois District | Last Reporting Year: 2023

### Financial Comparison with Similar Size Congregations



The curve represents the distribution of congregations with similar Confirmed Membership. The solid blue line represents the value of this congregation's current statistic. The dashed gray line represents the average value among similar congregations.

## Statistical Comparison With District and Synod

| _                             | Value Percentile District Percentile Synod |     |     | _                          | Value Percentile District Percentile Synod |