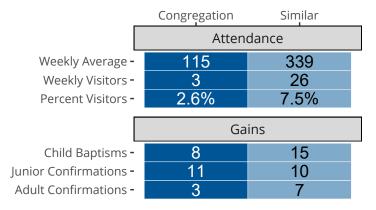

# Attendance and Annual Gains

#### Statistical Profile for: Saint John Lutheran Church

Green Valley, IL | Central Illinois District | Last Reporting Year: 2023