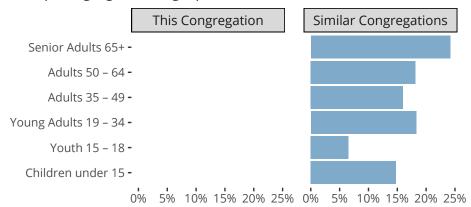

#### Statistical Profile for: Saint John Lutheran Church

Green Valley, IL | Central Illinois District | Last Reporting Year: 2023

Ten Year Trends for the Congregation in Membership and Attendance



The dotted lines represent the average statistics of congregations with similar Confirmed Membership today.

## Comparing Age Demographics of Members



# Attendance and Annual Gains



#### Statistical Profile for: Saint John Lutheran Church

Green Valley, IL | Central Illinois District | Last Reporting Year: 2023

### Financial Comparison with Similar Size Congregations



The curve represents the distribution of congregations with similar Confirmed Membership. The solid blue line represents the value of this congregation's current statistic. The dashed gray line represents the average value among similar congregations.

# Statistical Comparison With District and Synod

| _                             | Value Percentile District Percentile Synod |     |     | _                          | Value Percentile District Percentile Synod |     |     |
|-------------------------------|--------------------------------------------|-----|-----|---