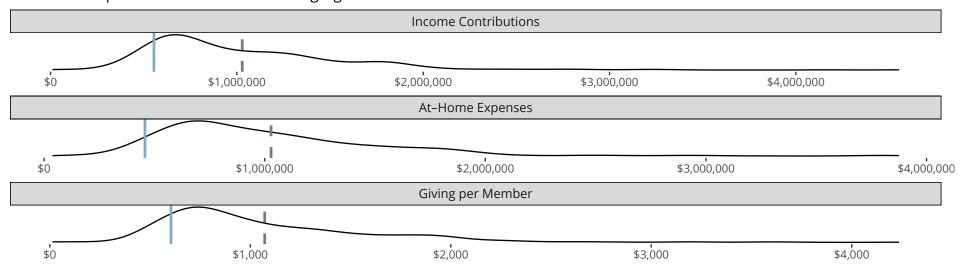

### Financial Comparison with Similar Size Congregations

The curve represents the distribution of congregations with similar Confirmed Membership. The solid blue line represents the value of this congregation's current statistic. The dashed gray line represents the average value among similar congregations.