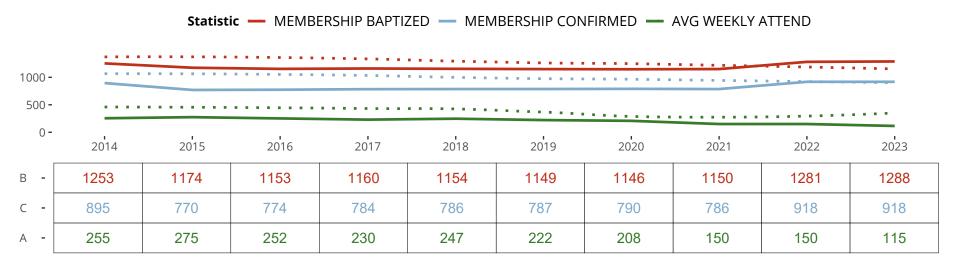

#### Statistical Profile for: Saint John Lutheran Church

Green Valley, IL | Central Illinois District | Last Reporting Year: 2023

Ten Year Trends for the Congregation in Membership and Attendance

The dotted lines represent the average statistics of congregations with similar Confirmed Membership today.