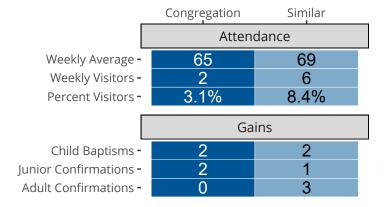

## Attendance and Annual Gains

Similar congregations are other LCMS congregations with similar Confirmed Membership to this congregation.