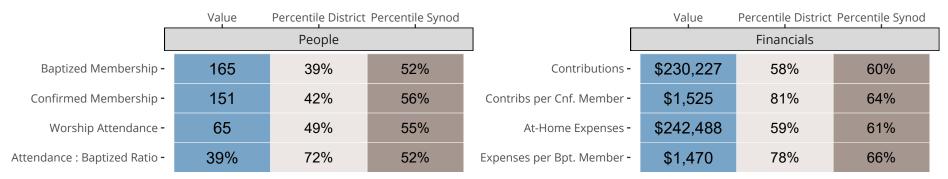

## Statistical Comparison With District and Synod

Percentile is the congregation's rank as a percentage of the whole (e.g. 50% would be the middle ranking and 99% would be the highest).

If any data on this report is missing, it most likely means the data was not reported for the given year.