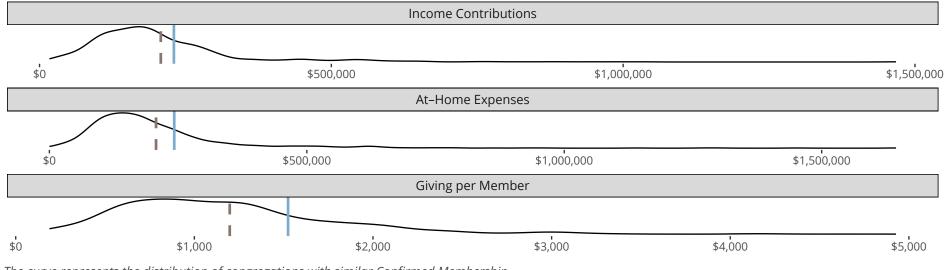

## Statistical Profile for: Peace Lutheran Church

Thomasboro, IL | Central Illinois District | Last Reporting Year: 2023

The curve represents the distribution of congregations with similar Confirmed Membership. The solid blue line represents the value of this congregation's current statistic. The dashed gray line represents the average value among similar congregations.