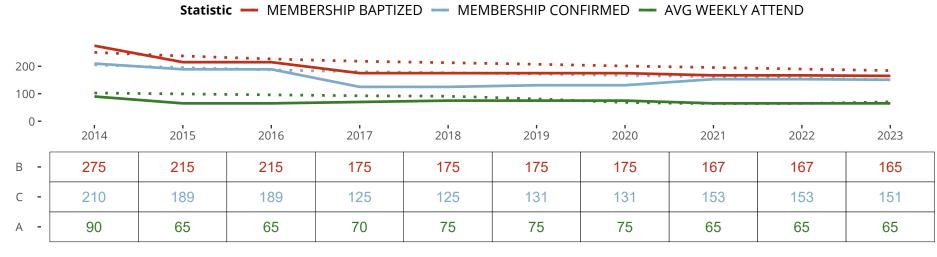

Statistical Profile for: Peace Lutheran Church

Thomasboro, IL | Central Illinois District | Last Reporting Year: 2023

Ten Year Trends for the Congregation in Membership and Attendance

The dotted lines represent the average statistics of congregations with similar Confirmed Membership today.