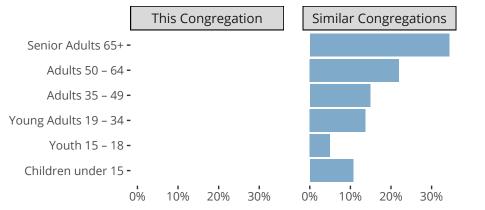

Statistical Profile for: Peace Lutheran Church

Thomasboro, IL | Central Illinois District | Last Reporting Year: 2023

Ten Year Trends for the Congregation in Membership and Attendance



The dotted lines represent the average statistics of congregations with similar Confirmed Membership today.

## Comparing Age Demographics of Members



## Attendance and Annual Gains



Similar congregations are other LCMS congregations with similar Confirmed Membership to this congregation.

## Statistical Profile for: Peace Lutheran Church

Thomasboro, IL | Central Illinois District | Last Reporting Year: 2023





The curve represents the distribution of congregations with similar Confirmed Membership. The solid blue line represents the value of this congregation's current statistic. The dashed gray line represents the average value among similar congregations.

## Statistical Comparison With District and Synod



Percentile is the congregation's rank as a percentage of the whole (e.g. 50% would be the middle ranking and 99% would be the highest).

If any data on this report is missing, it most likely means the data was not reported