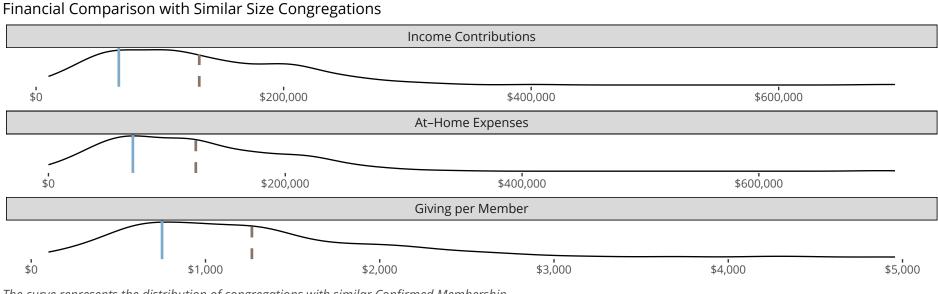

#### Statistical Profile for: Trinity Lutheran Church

Casey, IL | Central Illinois District | Last Reporting Year: 2023

*The curve represents the distribution of congregations with similar Confirmed Membership. The solid blue line represents the value of this congregation's current statistic. The dashed gray line represents the average value among similar congregations.* 