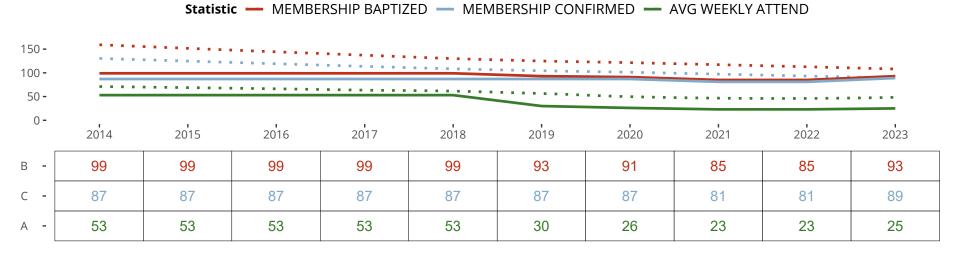

### Ten Year Trends for the Congregation in Membership and Attendance

The dotted lines represent the average statistics of congregations with similar Confirmed Membership today.