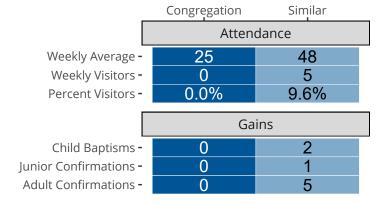

Statistical Profile for: Trinity Lutheran Church

Casey, IL | Central Illinois District | Last Reporting Year: 2023

### Ten Year Trends for the Congregation in Membership and Attendance



The dotted lines represent the average statistics of congregations with similar Confirmed Membership today.

# Comparing Age Demographics of Members



## Attendance and Annual Gains



#### Statistical Profile for: Trinity Lutheran Church

Casey, IL | Central Illinois District | Last Reporting Year: 2023



*The curve represents the distribution of congregations with similar Confirmed Membership. The solid blue line represents the value of this congregation's current statistic. The dashed gray line represents the average value among similar congregations.* 

## Statistical Comparison With District and Synod



Percentile is the congregation's rank as a percentage of the whole (e.g. 50% would be the middle ranking and 99% would be the highest).

If any data on this report is missing, it most likely means the data was not reported for the given year.