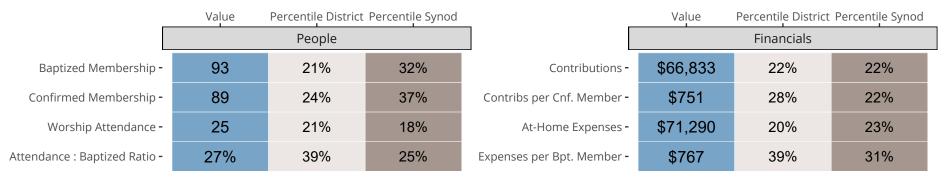

## Statistical Comparison With District and Synod

Percentile is the congregation's rank as a percentage of the whole (e.g. 50% would be the middle ranking and 99% would be the highest).

If any data on this report is missing, it most likely means the data was not reported for the given year.