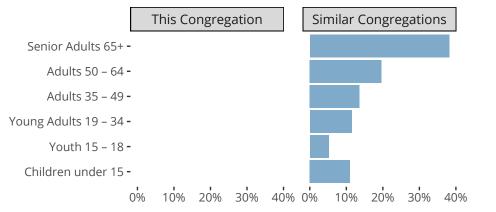

Statistical Profile for: Trinity Lutheran Church

Casey, IL | Central Illinois District | Last Reporting Year: 2023

### Ten Year Trends for the Congregation in Membership and Attendance



The dotted lines represent the average statistics of congregations with similar Confirmed Membership today.

# Comparing Age Demographics of Members



## Attendance and Annual Gains



#### Statistical Profile for: Trinity Lutheran Church

Casey, IL | Central Illinois District | Last Reporting Year: 2023



*The curve represents the distribution of congregations with similar Confirmed Membership. The solid blue line represents the value of this congregation's current statistic. The dashed gray line represents the average value among similar congregations.* 

## Statistical Comparison With District and Synod



Percentile is the congregation's rank as a percentage of the whole (e.g. 50% would be the middle ranking and 99% would be the highest).

If any data on this report is missing, it most likely means the data was not reported for the given year.