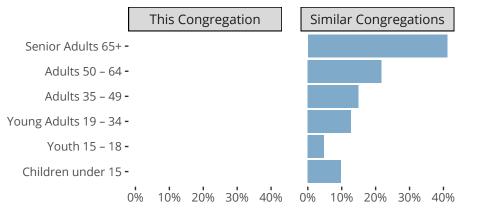

#### Statistical Profile for: Saint Paul Lutheran Church

Kewanee, IL | Central Illinois District | Last Reporting Year: 2021

## Ten Year Trends for the Congregation in Membership and Attendance





The dotted lines represent the average statistics of congregations with similar Confirmed Membership today.

# Comparing Age Demographics of Members



# Attendance and Annual Gains



#### Statistical Profile for: Saint Paul Lutheran Church

Kewanee, IL | Central Illinois District | Last Reporting Year: 2021





The curve represents the distribution of congregations with similar Confirmed Membership. The solid blue line represents the value of this congregation's current statistic. The dashed gray line represents the average value among similar congregations.

### Statistical Comparison With District and Synod



Percentile is the congregation's rank as a percentage of the whole (e.g. 50% would be the middle ranking and 99% would be the highest).

If any data on this report is missing, it most likely means the data was not reported for the given year.