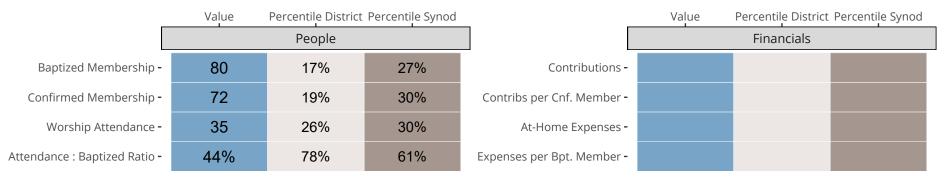

### Statistical Comparison With District and Synod

Percentile is the congregation's rank as a percentage of the whole (e.g. 50% would be the middle ranking and 99% would be the highest).

If any data on this report is missing, it most likely means the data was not reported for the given year.