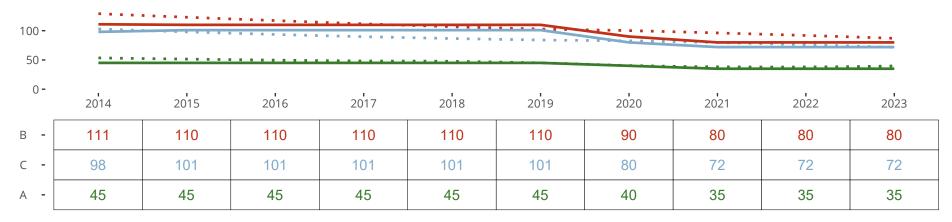

## Ten Year Trends for the Congregation in Membership and Attendance

The dotted lines represent the average statistics of congregations with similar Confirmed Membership today.