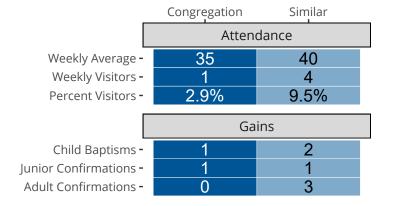

#### Statistical Profile for: Saint Paul Lutheran Church

Kewanee, IL | Central Illinois District | Last Reporting Year: 2021

## Ten Year Trends for the Congregation in Membership and Attendance





The dotted lines represent the average statistics of congregations with similar Confirmed Membership today.

# Comparing Age Demographics of Members



# Attendance and Annual Gains



#### Statistical Profile for: Saint Paul Lutheran Church

Kewanee, IL | Central Illinois District | Last Reporting Year: 2021





The curve represents the distribution of congregations with similar Confirmed Membership. The solid blue line represents the value of this congregation's current statistic. The dashed gray line represents the average value among similar congregations.

### Statistical Comparison With District and Synod



Percentile is the congregation's rank as a percentage of the whole (e.g. 50% would be the middle ranking and 99% would be the highest).

If any data on this report is missing, it most likely means the data was not reported for the given year.