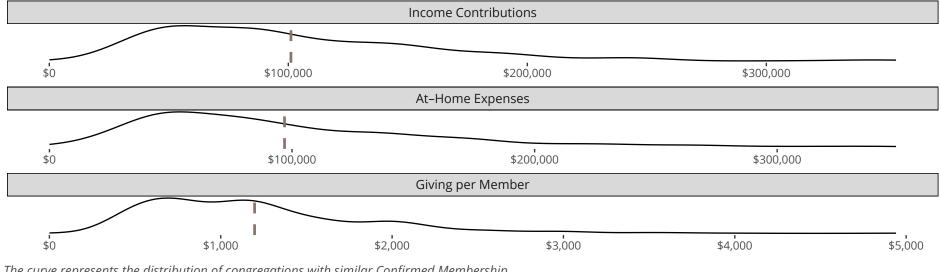

#### Statistical Profile for: Saint Paul Lutheran Church

Kewanee, IL | Central Illinois District | Last Reporting Year: 2021

The curve represents the distribution of congregations with similar Confirmed Membership. The solid blue line represents the value of this congregation's current statistic. The dashed gray line represents the average value among similar congregations.