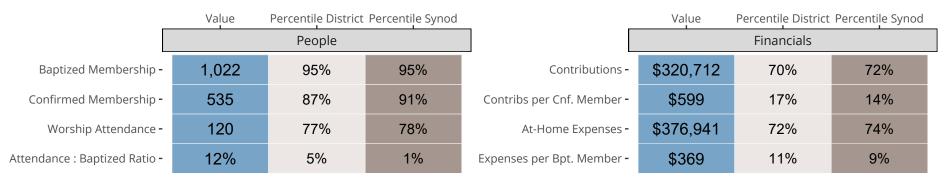

## Statistical Comparison With District and Synod

Percentile is the congregation's rank as a percentage of the whole (e.g. 50% would be the middle ranking and 99% would be the highest).

If any data on this report is missing, it most likely means the data was not reported for the given year.