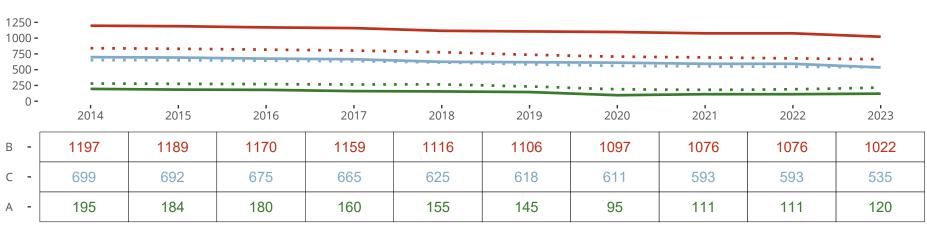

### Ten Year Trends for the Congregation in Membership and Attendance

Statistic — MEMBERSHIP BAPTIZED — MEMBERSHIP CONFIRMED — AVG WEEKLY ATTEND

The dotted lines represent the average statistics of congregations with similar Confirmed Membership today.