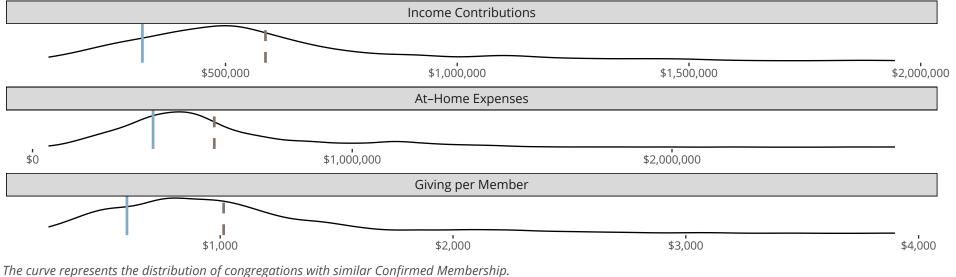

*The solid blue line represents the value of this congregation's current statistic.* 

The dashed gray line represents the average value among similar congregations.

## Statistical Comparison With District and Synod

Percentile is the congregation's rank as a percentage of the whole (e.g. 50% would be the middle ranking and 99% would be the highest).

If any data on this report is missing, it most likely means the data was not reported for the given year.