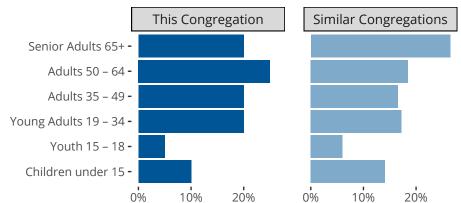

#### Statistical Profile for: Saint John Lutheran Church

Pekin, IL | Central Illinois District | Last Reporting Year: 2023

### Ten Year Trends for the Congregation in Membership and Attendance



Statistic — MEMBERSHIP BAPTIZED — MEMBERSHIP CONFIRMED — AVG WEEKLY ATTEND

The dotted lines represent the average statistics of congregations with similar Confirmed Membership today.



## Comparing Age Demographics of Members

# Attendance and Annual Gains



Similar congregations are other LCMS congregations with similar Confirmed Membership to this congregation.

Pekin, IL | Central Illinois District | Last Reporting Year: 2023





*The solid blue line represents the value of this congregation's current statistic.* 

The dashed gray line represents the average value among similar congregations.

## Statistical Comparison With District and Synod



Percentile is the congregation's rank as a percentage of the whole (e.g. 50% would be the middle ranking and 99% would be the highest).

If any data on this report is missing, it most likely means the data was not reported for the given year.