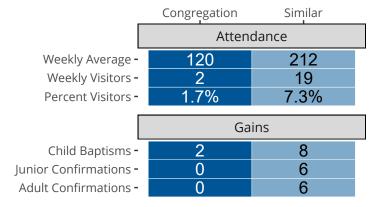

# Attendance and Annual Gains

Similar congregations are other LCMS congregations with similar Confirmed Membership to this congregation.

Pekin, IL | Central Illinois District | Last Reporting Year: 2023