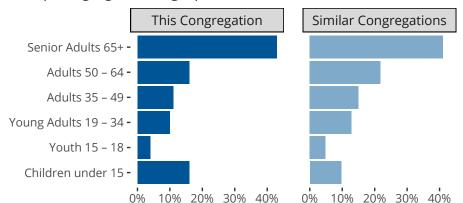

### Statistical Profile for: Immanuel Lutheran Church

Macomb, IL | Central Illinois District | Last Reporting Year: 2023

#### 200 -150 -100 -50 -0 -в -C -A -

# Ten Year Trends for the Congregation in Membership and Attendance

The dotted lines represent the average statistics of congregations with similar Confirmed Membership today.



## Comparing Age Demographics of Members

## Statistic — MEMBERSHIP BAPTIZED — MEMBERSHIP CONFIRMED — AVG WEEKLY ATTEND

# Attendance and Annual Gains



#### Statistical Profile for: Immanuel Lutheran Church

Macomb, IL | Central Illinois District | Last Reporting Year: 2023





The curve represents the distribution of congregations with similar Confirmed Membership. The solid blue line represents the value of this congregation's current statistic. The dashed gray line represents the average value among similar congregations.

## Statistical Comparison With District and Synod



Percentile is the congregation's rank as a percentage of the whole (e.g. 50% would be the middle ranking and 99% would be the highest).

If any data on this report is missing, it most likely means the data was