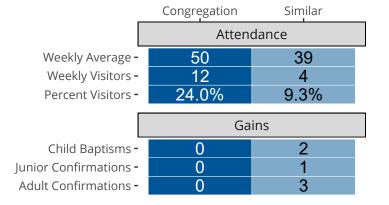

### Statistical Profile for: Immanuel Lutheran Church

Macomb, IL | Central Illinois District | Last Reporting Year: 2023

#### 200 -150 -100 -50 -0 -в -C -A -

# Ten Year Trends for the Congregation in Membership and Attendance

The dotted lines represent the average statistics of congregations with similar Confirmed Membership today.



## Comparing Age Demographics of Members

## Statistic — MEMBERSHIP BAPTIZED — MEMBERSHIP CONFIRMED — AVG WEEKLY ATTEND

# Attendance and Annual Gains



#### Statistical Profile for: Immanuel Lutheran Church

Macomb, IL | Central Illinois District | Last Reporting Year: 2023





The curve represents the distribution of congregations with similar Confirmed Membership. The solid blue line represents the value of this congregation's current statistic. The dashed gray line represents the average value among similar congregations.

## Statistical Comparison With District and Synod



Percentile is the congregation's rank as a percentage of the whole (e.g. 50% would be the middle ranking and 99% would be the highest).

If any data on this report is missing, it most likely means the data was not reported for the given year.