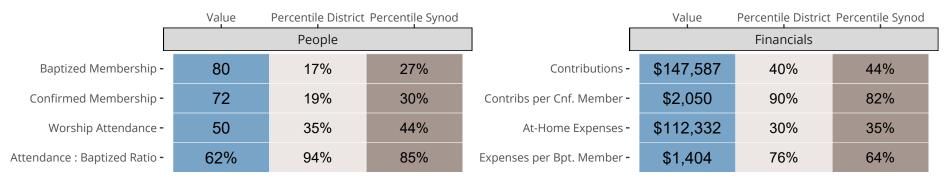

## Statistical Comparison With District and Synod

Percentile is the congregation's rank as a percentage of the whole (e.g. 50% would be the middle ranking and 99% would be the highest).

If any data on this report is missing, it most likely means the data was not reported for the given year.