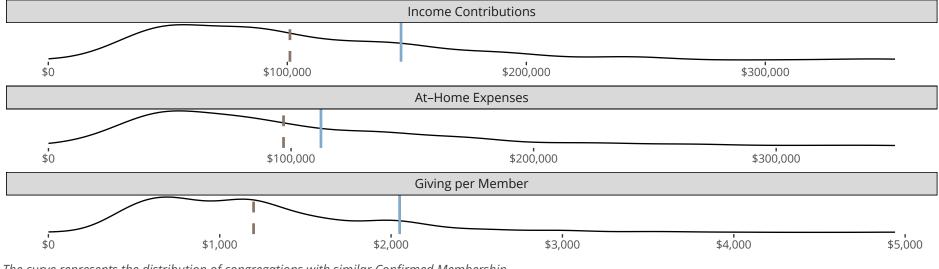

#### Statistical Profile for: Immanuel Lutheran Church

Macomb, IL | Central Illinois District | Last Reporting Year: 2023

The curve represents the distribution of congregations with similar Confirmed Membership. The solid blue line represents the value of this congregation's current statistic. The dashed gray line represents the average value among similar congregations.