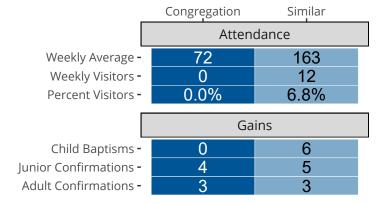

#### Statistical Profile for: Trinity Lutheran Church

Taylorville, IL | Central Illinois District | Last Reporting Year: 2023

### Ten Year Trends for the Congregation in Membership and Attendance



Statistic — MEMBERSHIP BAPTIZED — MEMBERSHIP CONFIRMED — AVG WEEKLY ATTEND

The dotted lines represent the average statistics of congregations with similar Confirmed Membership today.



# Comparing Age Demographics of Members

## Attendance and Annual Gains



### Statistical Profile for: Trinity Lutheran Church

\$4,000

\$2,000,00

Taylorville, IL | Central Illinois District | Last Reporting Year: 2023



\$2,000

Financial Comparison with Similar Size Congregations

The curve represents the distribution of congregations with similar Confirmed Membership. The solid blue line represents the value of this congregation's current statistic. The dashed gray line represents the average value among similar congregations.

## Statistical Comparison With District and Synod

\$1,000



\$3,000

Percentile is the congregation's rank as a percentage of the whole (e.g. 50% would be the middle ranking and 99% would be the highest).

If any data on this report is missing, it most likely means the data was not reported for the given year.