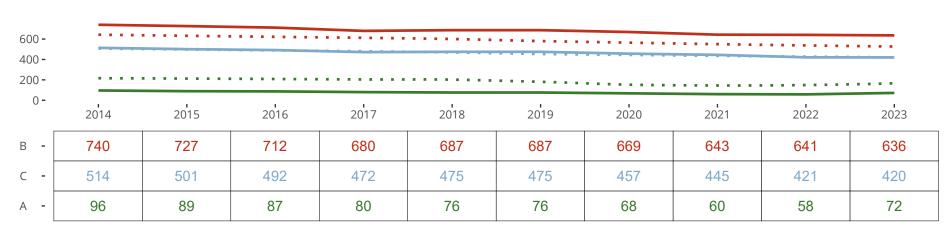

### Ten Year Trends for the Congregation in Membership and Attendance

Statistic — MEMBERSHIP BAPTIZED — MEMBERSHIP CONFIRMED — AVG WEEKLY ATTEND

The dotted lines represent the average statistics of congregations with similar Confirmed Membership today.