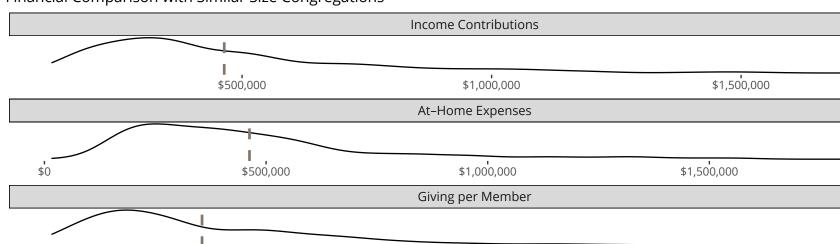

### Statistical Profile for: Trinity Lutheran Church

\$4,000

\$2,000,00

Taylorville, IL | Central Illinois District | Last Reporting Year: 2023

\$2,000

Financial Comparison with Similar Size Congregations

The curve represents the distribution of congregations with similar Confirmed Membership. The solid blue line represents the value of this congregation's current statistic. The dashed gray line represents the average value among similar congregations.