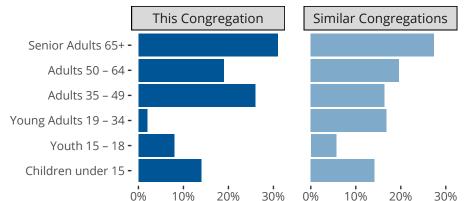

#### Statistical Profile for: Trinity Lutheran Church

Taylorville, IL | Central Illinois District | Last Reporting Year: 2023

### Ten Year Trends for the Congregation in Membership and Attendance



Statistic — MEMBERSHIP BAPTIZED — MEMBERSHIP CONFIRMED — AVG WEEKLY ATTEND

The dotted lines represent the average statistics of congregations with similar Confirmed Membership today.



# Comparing Age Demographics of Members

## Attendance and Annual Gains



### Statistical Profile for: Trinity Lutheran Church

\$4,000

\$2,000,00

Taylorville, IL | Central Illinois District | Last Reporting Year: 2023



\$2,000

Financial Comparison with Similar Size Congregations

The curve represents the distribution of congregations with similar Confirmed Membership. The solid blue line represents the value of this congregation's current statistic. The dashed gray line represents the average value among similar congregations.

## Statistical Comparison With District and Synod

\$1,000



\$3,000

Percentile is the congregation's rank as a percentage of the whole (e.g. 50% would be the middle ranking and 99% would be the highest).

If any data on this report is missing, it most li