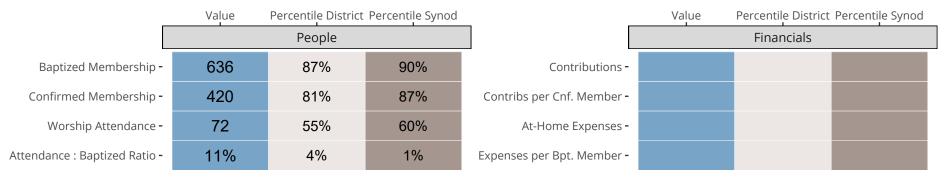

## Statistical Comparison With District and Synod

\$1,000

\$3,000

Percentile is the congregation's rank as a percentage of the whole (e.g. 50% would be the middle ranking and 99% would be the highest).

If any data on this report is missing, it most likely means the data was not reported for the given year.