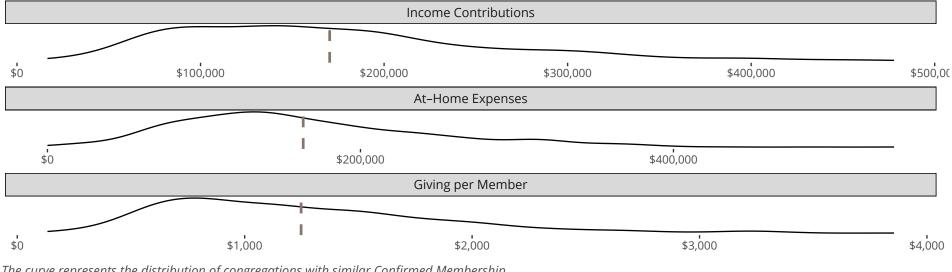

#### Statistical Profile for: Saint John Lutheran Church

Rushville, IL | Central Illinois District | Last Reporting Year: 2015

The curve represents the distribution of congregations with similar Confirmed Membership. The solid blue line represents the value of this congregation's current statistic. The dashed gray line represents the average value among similar congregations.