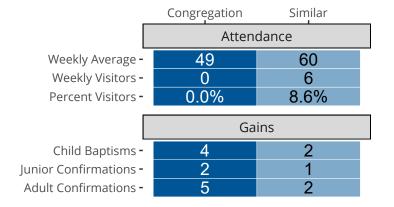

Rushville, IL | Central Illinois District | Last Reporting Year: 2015

### Ten Year Trends for the Congregation in Membership and Attendance



Statistic — MEMBERSHIP BAPTIZED — MEMBERSHIP CONFIRMED — AVG WEEKLY ATTEND

The dotted lines represent the average statistics of congregations with similar Confirmed Membership today.

# Comparing Age Demographics of Members



## Attendance and Annual Gains



#### Statistical Profile for: Saint John Lutheran Church

Rushville, IL | Central Illinois District | Last Reporting Year: 2015





The curve represents the distribution of congregations with similar Confirmed Membership. The solid blue line represents the value of this congregation's current statistic. The dashed gray line represents the average value among similar congregations.

#### Statistical Comparison With District and Synod



Percentile is the congregation's rank as a percentage of the whole (e.g. 50% would be the middle ranking and 99% would be the highest).

If any data on this report is missing, it most likely means the data was not reported for the given year.