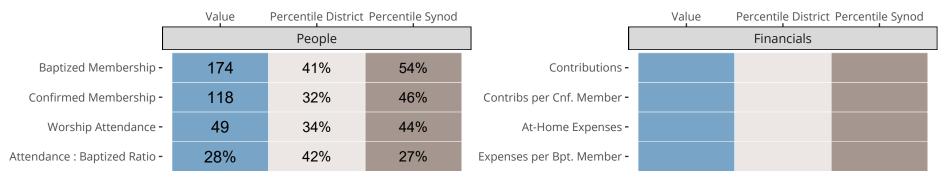

#### Statistical Comparison With District and Synod

Percentile is the congregation's rank as a percentage of the whole (e.g. 50% would be the middle ranking and 99% would be the highest).

If any data on this report is missing, it most likely means the data was not reported for the given year.