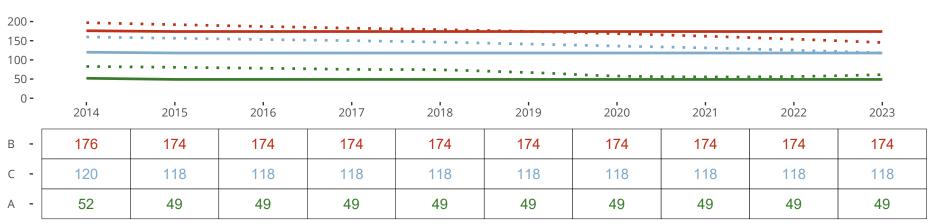

### Ten Year Trends for the Congregation in Membership and Attendance

Statistic — MEMBERSHIP BAPTIZED — MEMBERSHIP CONFIRMED — AVG WEEKLY ATTEND

The dotted lines represent the average statistics of congregations with similar Confirmed Membership today.