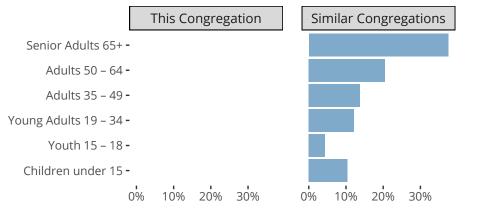

Rushville, IL | Central Illinois District | Last Reporting Year: 2015

### Ten Year Trends for the Congregation in Membership and Attendance



Statistic — MEMBERSHIP BAPTIZED — MEMBERSHIP CONFIRMED — AVG WEEKLY ATTEND

The dotted lines represent the average statistics of congregations with similar Confirmed Membership today.

# Comparing Age Demographics of Members



## Attendance and Annual Gains



#### Statistical Profile for: Saint John Lutheran Church

Rushville, IL | Central Illinois District | Last Reporting Year: 2015





The curve represents the distribution of congregations with similar Confirmed Membership. The solid blue line represents the value of this congregation's current statistic. The dashed gray line represents the average value among similar congregations.

#### Statistical Comparison With District and Synod



Percentile is the congregation's rank as a percentage of the whole (e.g. 50% would be the middle ranking and 99% would be the highest).

If any data on this report is missing, it most likely means the data was not reported for the given year.