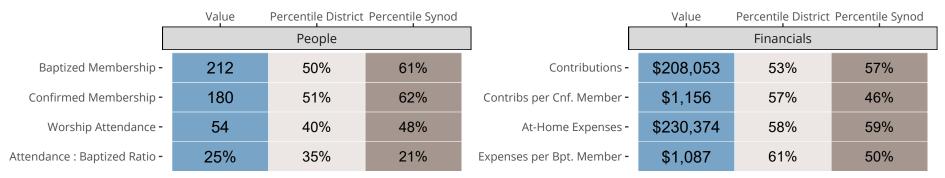

## Statistical Comparison With District and Synod

Percentile is the congregation's rank as a percentage of the whole (e.g. 50% would be the middle ranking and 99% would be the highest).

If any data on this report is missing, it most likely means the data was not reported for the given year.