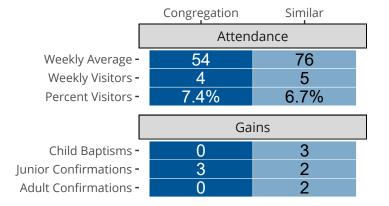

#### Statistical Profile for: Saint John Lutheran Church

Geneseo, IL | Central Illinois District | Last Reporting Year: 2023

## Ten Year Trends for the Congregation in Membership and Attendance



### Statistic — MEMBERSHIP BAPTIZED — MEMBERSHIP CONFIRMED — AVG WEEKLY ATTEND

The dotted lines represent the average statistics of congregations with similar Confirmed Membership today.



# Comparing Age Demographics of Members

# Attendance and Annual Gains



#### Statistical Profile for: Saint John Lutheran Church

Geneseo, IL | Central Illinois District | Last Reporting Year: 2023





The solid blue line represents the value of this congregation's current statistic.

The dashed gray line represents the average value among similar congregations.

## Statistical Comparison With District and Synod



Percentile is the congregation's rank as a percentage of the whole (e.g. 50% would be the middle ranking and 99% would be the highest).

If any data on this report is missing, it most likely means the data was not reported for the given year.