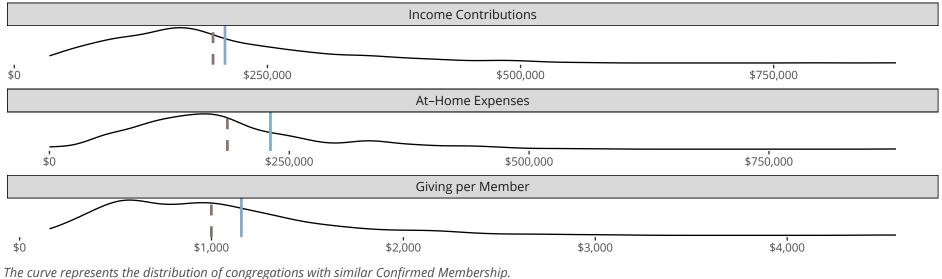

#### Statistical Profile for: Saint John Lutheran Church

Geneseo, IL | Central Illinois District | Last Reporting Year: 2023

The solid blue line represents the value of this congregation's current statistic.

The dashed gray line represents the average value among similar congregations.