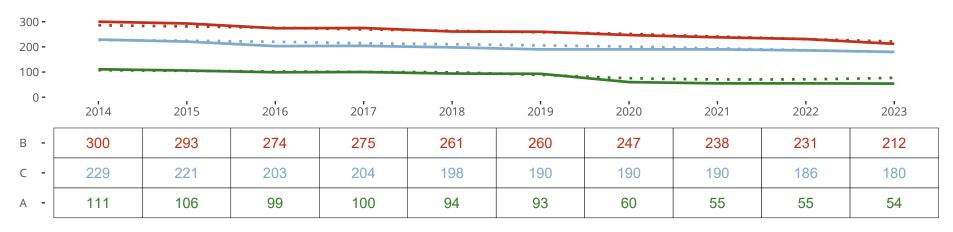

## Ten Year Trends for the Congregation in Membership and Attendance

### Statistic — MEMBERSHIP BAPTIZED — MEMBERSHIP CONFIRMED — AVG WEEKLY ATTEND

The dotted lines represent the average statistics of congregations with similar Confirmed Membership today.