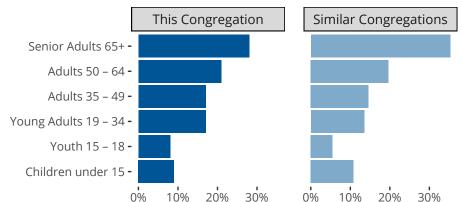

#### Statistical Profile for: Saint John Lutheran Church

Geneseo, IL | Central Illinois District | Last Reporting Year: 2023

## Ten Year Trends for the Congregation in Membership and Attendance



### Statistic — MEMBERSHIP BAPTIZED — MEMBERSHIP CONFIRMED — AVG WEEKLY ATTEND

The dotted lines represent the average statistics of congregations with similar Confirmed Membership today.



# Comparing Age Demographics of Members

# Attendance and Annual Gains



#### Statistical Profile for: Saint John Lutheran Church

Geneseo, IL | Central Illinois District | Last Reporting Year: 2023





The solid blue line represents the value of this congregation's current statistic.

The dashed gray line represents the average value among similar congregations.

## Statistical Comparison With District and Synod



Percentile is the congregation's rank as a percentage of the whole (e.g. 50% would be the middle ranking and 99% would be the highest).

If any data on this report is missing, it most likely means the data was not reported for the given year.