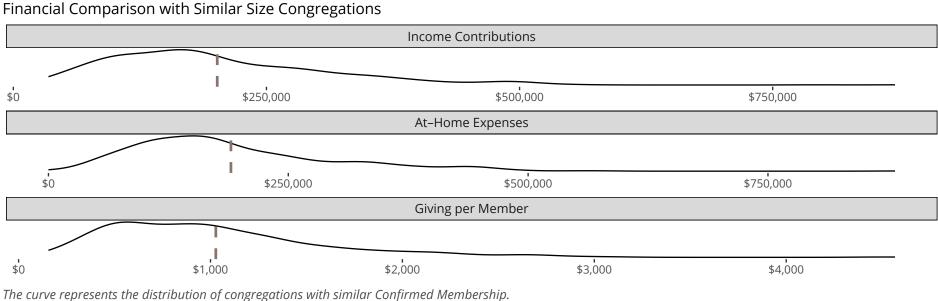

#### Statistical Profile for: Our Savior Lutheran Church

Milford, IL | Central Illinois District | Last Reporting Year: 2023

The curve represents the distribution of congregations with similar Confirmed Membership. The solid blue line represents the value of this congregation's current statistic. The dashed gray line represents the average value among similar congregations.