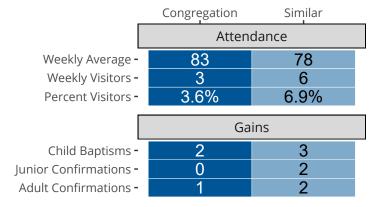

# Attendance and Annual Gains

Similar congregations are other LCMS congregations with similar Confirmed Membership to this congregation.