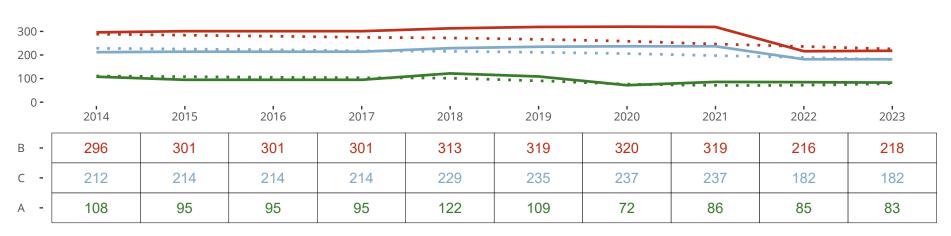

## Ten Year Trends for the Congregation in Membership and Attendance

Statistic — MEMBERSHIP BAPTIZED — MEMBERSHIP CONFIRMED — AVG WEEKLY ATTEND

The dotted lines represent the average statistics of congregations with similar Confirmed Membership today.