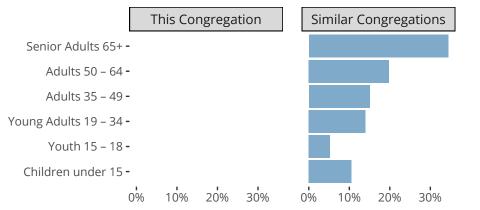

Milford, IL | Central Illinois District | Last Reporting Year: 2023

Statistical Profile for: Our Savior Lutheran Church

## Ten Year Trends for the Congregation in Membership and Attendance



Statistic — MEMBERSHIP BAPTIZED — MEMBERSHIP CONFIRMED — AVG WEEKLY ATTEND

The dotted lines represent the average statistics of congregations with similar Confirmed Membership today.

# Comparing Age Demographics of Members



# Attendance and Annual Gains



Similar congregations are other LCMS congregations with similar Confirmed Membership to this congregation.

#### Statistical Profile for: Our Savior Lutheran Church

Milford, IL | Central Illinois District | Last Reporting Year: 2023



The curve represents the distribution of congregations with similar Confirmed Membership. The solid blue line represents the value of this congregation's current statistic. The dashed gray line represents the average value among similar congregations.

## Statistical Comparison With District and Synod



Percentile is the congregation's rank as a percentage of the whole (e.g. 50% would be the middle ranking and 99% would be the highest).

If any data on this report is missing, it most likely means the data was not reported