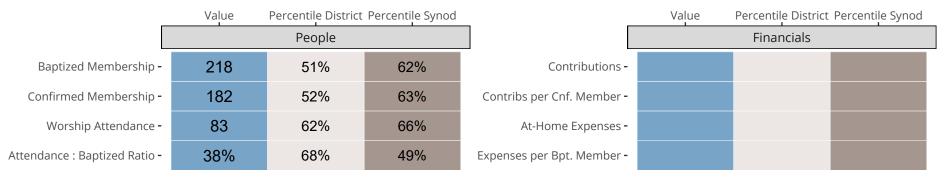

## Statistical Comparison With District and Synod

Percentile is the congregation's rank as a percentage of the whole (e.g. 50% would be the middle ranking and 99% would be the highest).

If any data on this report is missing, it most likely means the data was not reported for the given year.