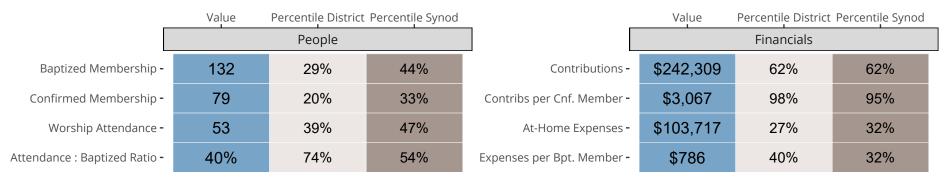

## Statistical Comparison With District and Synod

Percentile is the congregation's rank as a percentage of the whole (e.g. 50% would be the middle ranking and 99% would be the highest).

If any data on this report is missing, it most likely means the data was not reported for the given year.