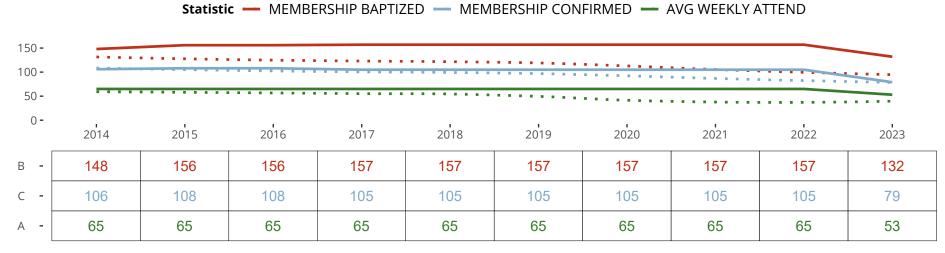

## Ten Year Trends for the Congregation in Membership and Attendance

*The dotted lines represent the average statistics of congregations with similar Confirmed Membership today.* 