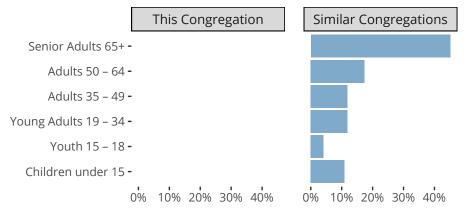

Golden, IL | Central Illinois District | Last Reporting Year: 2023

Statistical Profile for: Holy Cross Lutheran Church



## Ten Year Trends for the Congregation in Membership and Attendance

*The dotted lines represent the average statistics of congregations with similar Confirmed Membership today.* 

## Comparing Age Demographics of Members



## Attendance and Annual Gains



Similar congregations are other LCMS congregations with similar Confirmed Membership to this congregation.

Golden, IL | Central Illinois District | Last Reporting Year: 2023





The curve represents the distribution of congregations with similar Confirmed Membership. The solid blue line represents the value of this congregation's current statistic. The dashed gray line represents the average value among similar congregations.

## Statistical Comparison With District and Synod



Percentile is the congregation's rank as a percentage of the whole (e.g. 50% would be the middle ranking and 99% would be the highest).

If any data on this report is missing, it most likely means the data was not reported for the given year.