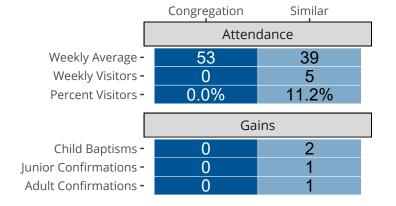

## Attendance and Annual Gains

Similar congregations are other LCMS congregations with similar Confirmed Membership to this congregation.

Golden, IL | Central Illinois District | Last Reporting Year: 2023