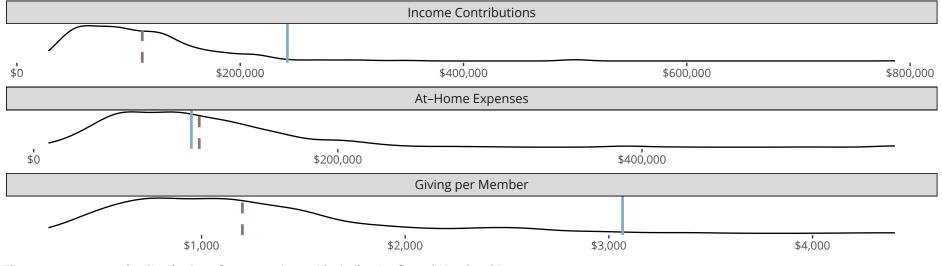

The curve represents the distribution of congregations with similar Confirmed Membership. The solid blue line represents the value of this congregation's current statistic. The dashed gray line represents the average value among similar congregations.