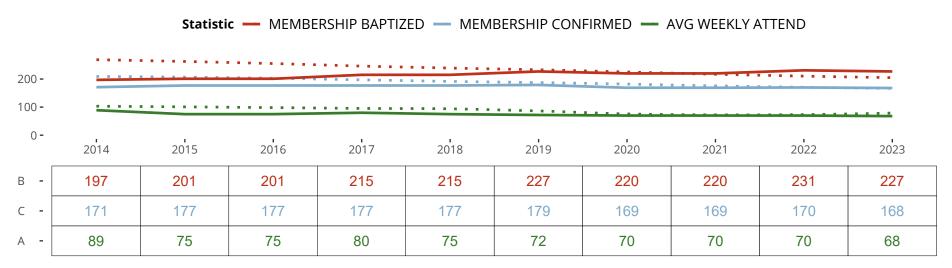

## Ten Year Trends for the Congregation in Membership and Attendance

The dotted lines represent the average statistics of congregations with similar Confirmed Membership today.