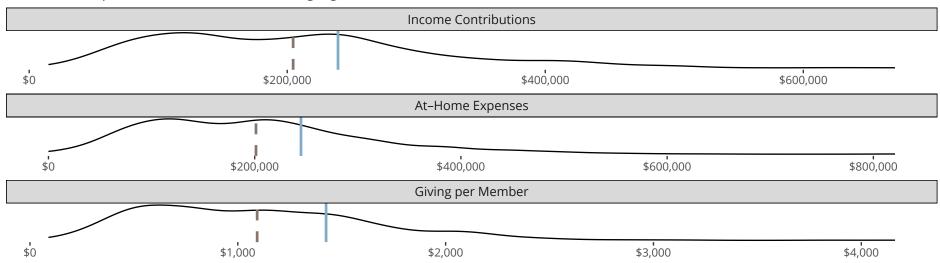

### Financial Comparison with Similar Size Congregations

The curve represents the distribution of congregations with similar Confirmed Membership. The solid blue line represents the value of this congregation's current statistic. The dashed gray line represents the average value among similar congregations.