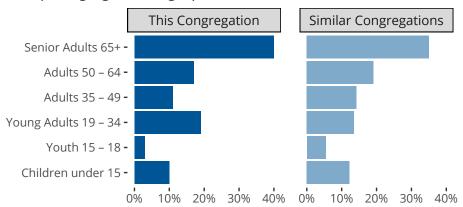

#### Statistical Profile for: Saint John Lutheran Church

Beardstown, IL | Central Illinois District | Last Reporting Year: 2023

## Ten Year Trends for the Congregation in Membership and Attendance



The dotted lines represent the average statistics of congregations with similar Confirmed Membership today.

# Comparing Age Demographics of Members



## Attendance and Annual Gains



Similar congregations are other LCMS congregations with similar Confirmed Membership to this congregation.

#### Statistical Profile for: Saint John Lutheran Church

Beardstown, IL | Central Illinois District | Last Reporting Year: 2023

### Financial Comparison with Similar Size Congregations



The curve represents the distribution of congregations with similar Confirmed Membership. The solid blue line represents the value of this congregation's current statistic. The dashed gray line represents the average value among similar congregations.

## Statistical Comparison With District and Synod

| _                             | Value Percentile District Percentile Synod |     |     |                            | Value Percentile District Percentile Synod