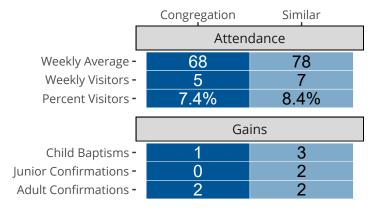

## Attendance and Annual Gains

Similar congregations are other LCMS congregations with similar Confirmed Membership to this congregation.