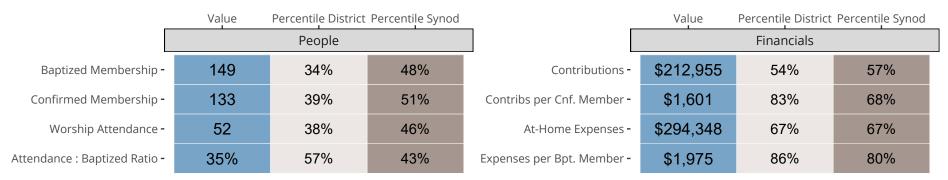

## Statistical Comparison With District and Synod

Percentile is the congregation's rank as a percentage of the whole (e.g. 50% would be the middle ranking and 99% would be the highest).

If any data on this report is missing, it most likely means the data was not reported for the given year.