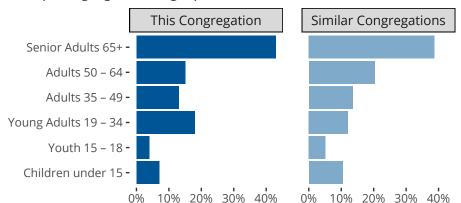

# Attendance and Annual Gains

Similar congregations are other LCMS congregations with similar Confirmed Membership to this congregation.