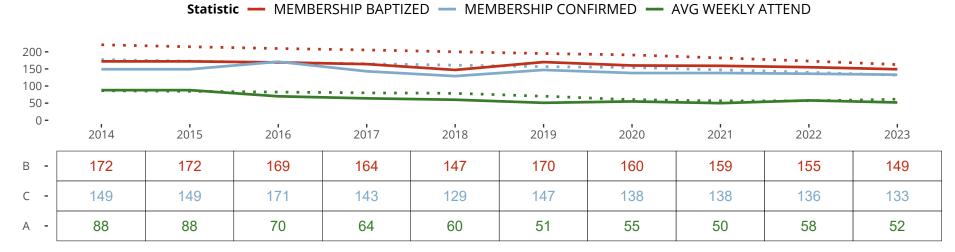

#### Statistical Profile for: Trinity Lutheran Church

Coal Valley, IL | Central Illinois District | Last Reporting Year: 2023

Ten Year Trends for the Congregation in Membership and Attendance