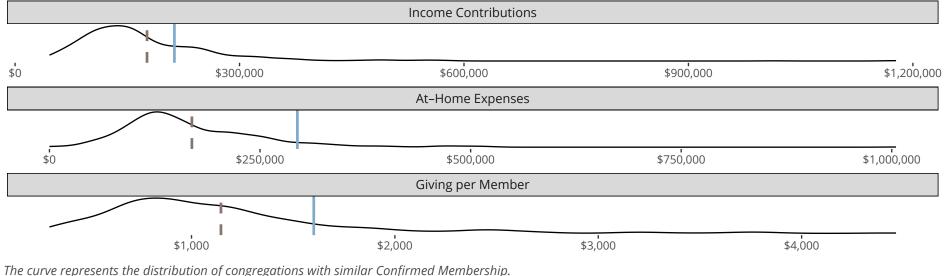

# Attendance and Annual Gains

Similar congregations are other LCMS congregations with similar Confirmed Membership to this congregation.

### Statistical Profile for: Trinity Lutheran Church

Coal Valley, IL | Central Illinois District | Last Reporting Year: 2023

The solid blue line represents the value of this congregation's current statistic. The dashed gray line represents the average value among similar congregations.