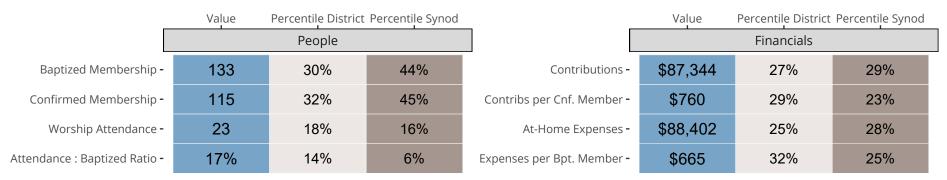

## Statistical Comparison With District and Synod

Percentile is the congregation's rank as a percentage of the whole (e.g. 50% would be the middle ranking and 99% would be the highest).

If any data on this report is missing, it most likely means the data was not reported for the given year.