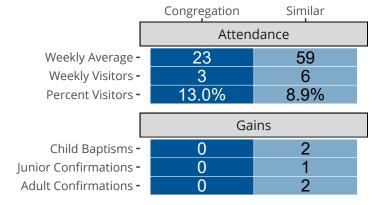

# Attendance and Annual Gains

Similar congregations are other LCMS congregations with similar Confirmed Membership to this congregation.

Varna, IL | Central Illinois District | Last Reporting Year: 2023