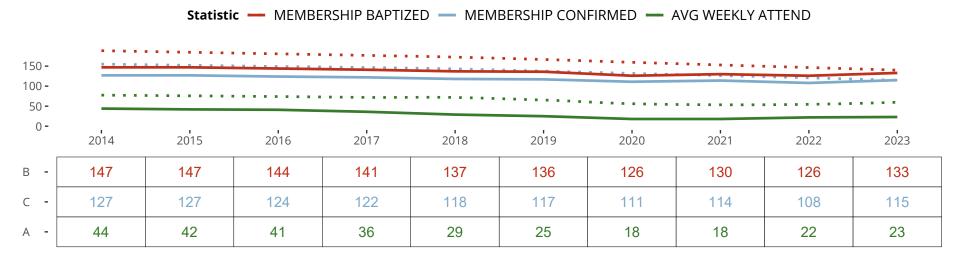

#### Ten Year Trends for the Congregation in Membership and Attendance

The dotted lines represent the average statistics of congregations with similar Confirmed Membership today.