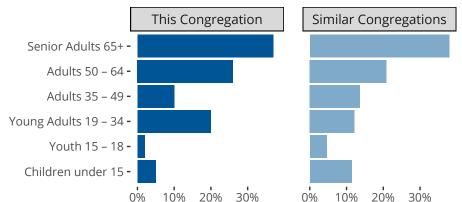

#### Statistical Profile for: Saint Pauls Lutheran Church

Varna, IL | Central Illinois District | Last Reporting Year: 2023

#### Ten Year Trends for the Congregation in Membership and Attendance



The dotted lines represent the average statistics of congregations with similar Confirmed Membership today.



## Comparing Age Demographics of Members

# Attendance and Annual Gains



Similar congregations are other LCMS congregations with similar Confirmed Membership to this congregation.

Varna, IL | Central Illinois District | Last Reporting Year: 2023





The curve represents the distribution of congregations with similar Confirmed Membership. The solid blue line represents the value of this congregation's current statistic. The dashed gray line represents the average value among similar congregations.

## Statistical Comparison With District and Synod



Percentile is the congregation's rank as a percentage of the whole (e.g. 50% would be the middle ranking and 99% would be the highest).

If any data on this report is missing, it most likely means the data was not reported for the given y