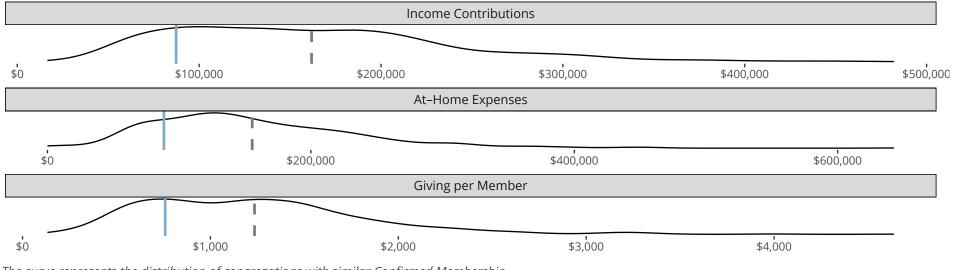

The curve represents the distribution of congregations with similar Confirmed Membership. The solid blue line represents the value of this congregation's current statistic. The dashed gray line represents the average value among similar congregations.