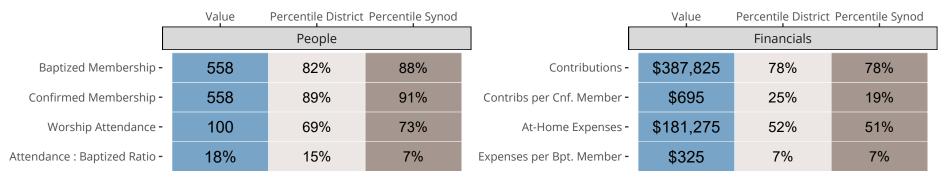

### Statistical Comparison With District and Synod

Percentile is the congregation's rank as a percentage of the whole (e.g. 50% would be the middle ranking and 99% would be the highest).

If any data on this report is missing, it most likely means the data was not reported for the given year.