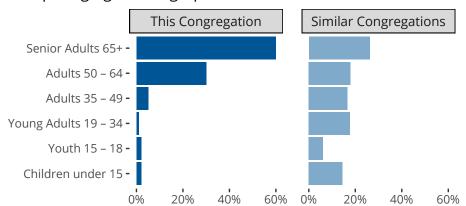

#### Statistical Profile for: Saint Pauls Lutheran Church

Havana, IL | Central Illinois District | Last Reporting Year: 2021



Ten Year Trends for the Congregation in Membership and Attendance

The dotted lines represent the average statistics of congregations with similar Confirmed Membership today.



# Comparing Age Demographics of Members

## Attendance and Annual Gains



#### Statistical Profile for: Saint Pauls Lutheran Church

\$2.000.000

Havana, IL | Central Illinois District | Last Reporting Year: 2021



The curve represents the distribution of congregations with similar Confirmed Membership. The solid blue line represents the value of this congregation's current statistic. The dashed gray line represents the average value among similar congregations.

### Statistical Comparison With District and Synod



Percentile is the congregation's rank as a percentage of the whole (e.g. 50% would be the middle ranking and 99% would be the highest).

If any data on this report is missing, it most likely means the data was not reported for the given year.