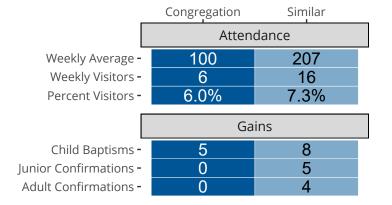

#### Statistical Profile for: Saint Pauls Lutheran Church

Havana, IL | Central Illinois District | Last Reporting Year: 2021



Ten Year Trends for the Congregation in Membership and Attendance

The dotted lines represent the average statistics of congregations with similar Confirmed Membership today.



# Comparing Age Demographics of Members

## Attendance and Annual Gains



#### Statistical Profile for: Saint Pauls Lutheran Church

\$2.000.000

Havana, IL | Central Illinois District | Last Reporting Year: 2021



The curve represents the distribution of congregations with similar Confirmed Membership. The solid blue line represents the value of this congregation's current statistic. The dashed gray line represents the average value among similar congregations.

### Statistical Comparison With District and Synod



Percentile is the congregation's rank as a percentage of the whole (e.g. 50% would be the middle ranking and 99% would be the highest).

If any data on this report is missing, it most likely means the data was not reported for the given year.