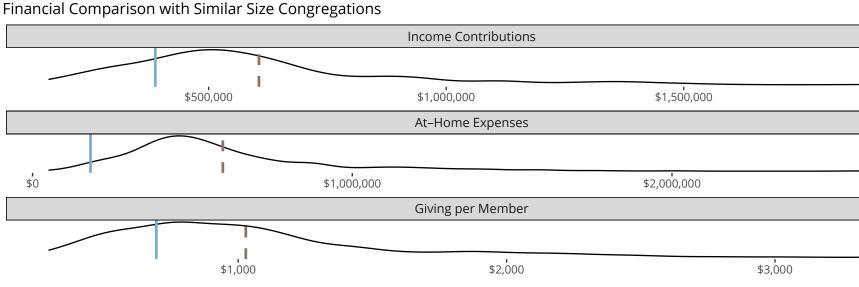

#### Statistical Profile for: Saint Pauls Lutheran Church

\$2.000.000

Havana, IL | Central Illinois District | Last Reporting Year: 2021

The curve represents the distribution of congregations with similar Confirmed Membership. The solid blue line represents the value of this congregation's current statistic. The dashed gray line represents the average value among similar congregations.