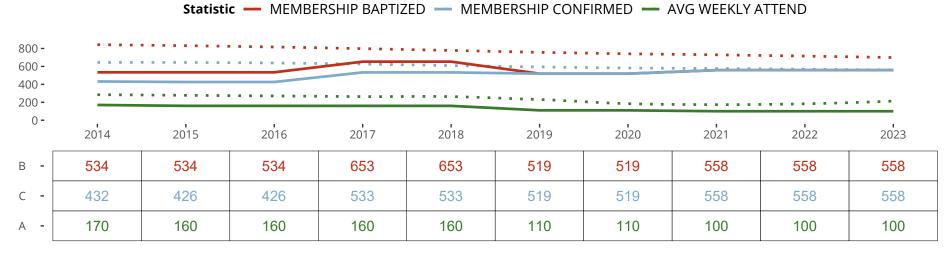

#### Statistical Profile for: Saint Pauls Lutheran Church

Havana, IL | Central Illinois District | Last Reporting Year: 2021

Ten Year Trends for the Congregation in Membership and Attendance

The dotted lines represent the average statistics of congregations with similar Confirmed Membership today.