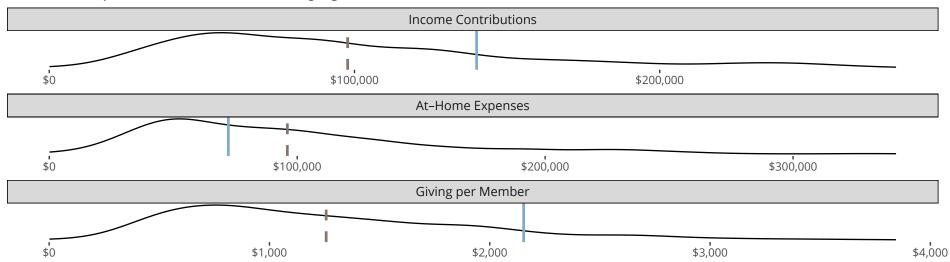

## Financial Comparison with Similar Size Congregations

The curve represents the distribution of congregations with similar Confirmed Membership. The solid blue line represents the value of this congregation's current statistic. The dashed gray line represents the average value among similar congregations.