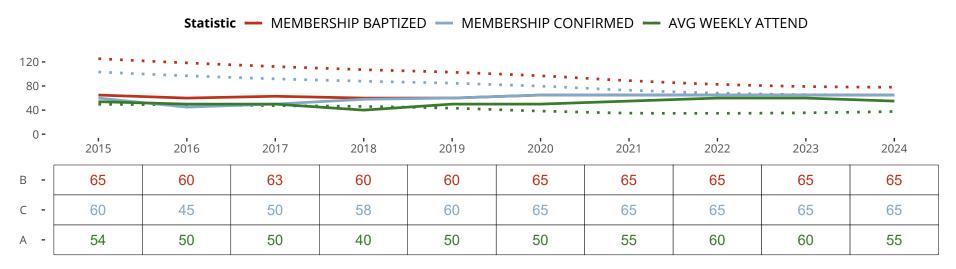

### Ten Year Trends for the Congregation in Membership and Attendance

The dotted lines represent the average statistics of congregations with similar Confirmed Membership today.