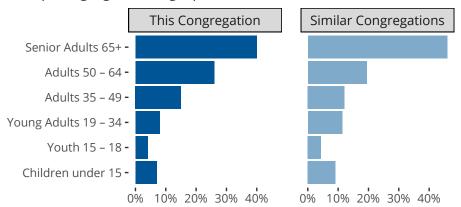

#### Statistical Profile for: Christ Our Savior Lutheran Church

Roscoe, IL | Northern Illinois District | Last Reporting Year: 2024

### Ten Year Trends for the Congregation in Membership and Attendance



The dotted lines represent the average statistics of congregations with similar Confirmed Membership today.

# Comparing Age Demographics of Members



# Attendance and Annual Gains



Similar congregations are other LCMS congregations with similar Confirmed Membership to this congregation.

#### Statistical Profile for: Christ Our Savior Lutheran Church

Roscoe, IL | Northern Illinois District | Last Reporting Year: 2024

## Financial Comparison with Similar Size Congregations



The curve represents the distribution of congregations with similar Confirmed Membership. The solid blue line represents the value of this congregation's current statistic. The dashed gray line represents the average value among similar congregations.

## Statistical Comparison With District and Synod

| _                             | Value Percentile District Percentile Synod |     |     | _                          | Value Percentile District Percentile Syn