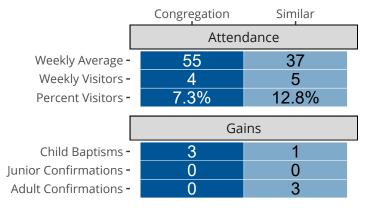

# Attendance and Annual Gains

Similar congregations are other LCMS congregations with similar Confirmed Membership to this congregation.