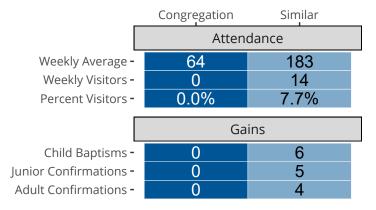

## Attendance and Annual Gains

Similar congregations are other LCMS congregations with similar Confirmed Membership to this congregation.

Chebanse, IL | Northern Illinois District | Last Reporting Year: 2024