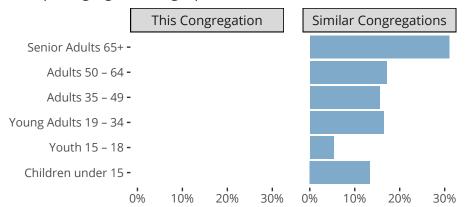

#### Statistical Profile for: Zion Lutheran Church

Chebanse, IL | Northern Illinois District | Last Reporting Year: 2024

#### Ten Year Trends for the Congregation in Membership and Attendance



The dotted lines represent the average statistics of congregations with similar Confirmed Membership today.

# Comparing Age Demographics of Members



## Attendance and Annual Gains



Similar congregations are other LCMS congregations with similar Confirmed Membership to this congregation.

Chebanse, IL | Northern Illinois District | Last Reporting Year: 2024

#### Financial Comparison with Similar Size Congregations



The curve represents the distribution of congregations with similar Confirmed Membership. The solid blue line represents the value of this congregation's current statistic. The dashed gray line represents the average value among similar congregations.

## Statistical Comparison With District and Synod

| _                             | Value Percentile District Percentile Synod |     |     | _                          | Value Percentile District Percentile Synod |  |  |
|-------------------------------|----------------