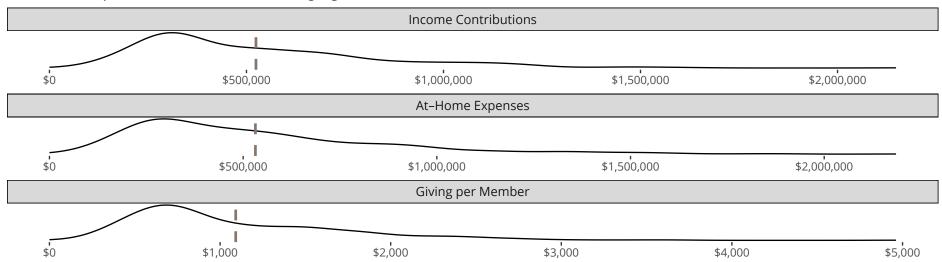

#### Financial Comparison with Similar Size Congregations

The curve represents the distribution of congregations with similar Confirmed Membership. The solid blue line represents the value of this congregation's current statistic. The dashed gray line represents the average value among similar congregations.