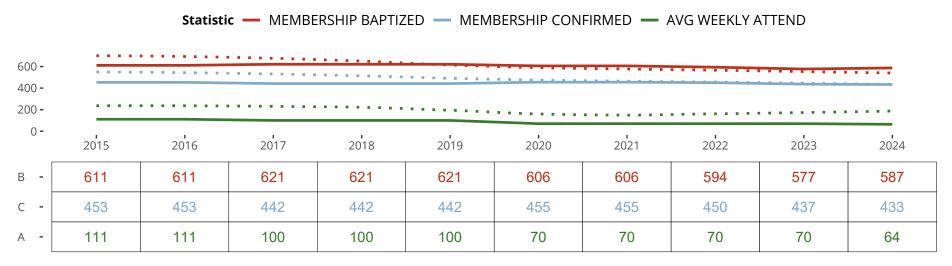

#### Ten Year Trends for the Congregation in Membership and Attendance

The dotted lines represent the average statistics of congregations with similar Confirmed Membership today.