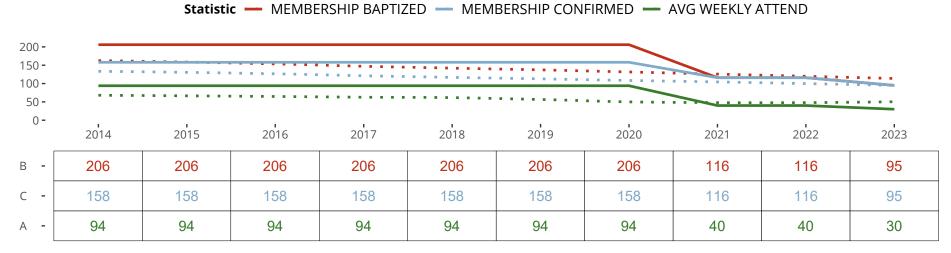

### Ten Year Trends for the Congregation in Membership and Attendance

The dotted lines represent the average statistics of congregations with similar Confirmed Membership today.