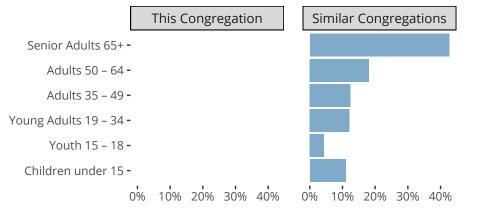

#### Statistical Profile for: Living Word Lutheran Church

Orland Park, IL | Northern Illinois District | Last Reporting Year: 2023



### Ten Year Trends for the Congregation in Membership and Attendance

The dotted lines represent the average statistics of congregations with similar Confirmed Membership today.

# Comparing Age Demographics of Members



## Attendance and Annual Gains



\$4,000

Orland Park, IL | Northern Illinois District | Last Reporting Year: 2023



\$2,000

Financial Comparison with Similar Size Congregations

The curve represents the distribution of congregations with similar Confirmed Membership. The solid blue line represents the value of this congregation's current statistic. The dashed gray line represents the average value among similar congregations.

\$1.000

## Statistical Comparison With District and Synod

**\$**0



\$3,000

Percentile is the congregation's rank as a percentage of the whole (e.g. 50% would be the middle ranking and 99% would be the highest).

If any data on this report is missing, it most likely means the data was not reported for the given year.