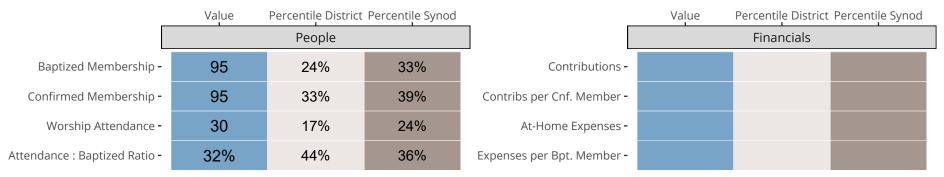

## Statistical Comparison With District and Synod

**\$**0

\$3,000

Percentile is the congregation's rank as a percentage of the whole (e.g. 50% would be the middle ranking and 99% would be the highest).

If any data on this report is missing, it most likely means the data was not reported for the given year.