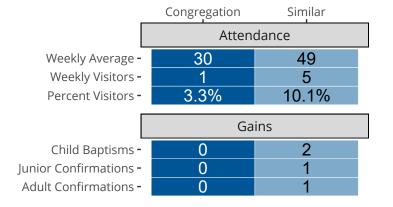

## Attendance and Annual Gains

\$4,000

Orland Park, IL | Northern Illinois District | Last Reporting Year: 2023

\$2,000

Financial Comparison with Similar Size Congregations

The curve represents the distribution of congregations with similar Confirmed Membership. The solid blue line represents the value of this congregation's current statistic. The dashed gray line represents the average value among similar congregations.