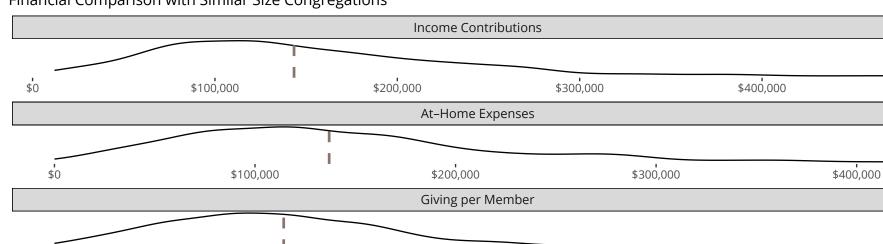

## Attendance and Annual Gains

\$4,000

Orland Park, IL | Northern Illinois District | Last Reporting Year: 2023

\$2,000

Financial Comparison with Similar Size Congregations

The curve represents the distribution of congregations with similar Confirmed Membership. The solid blue line represents the value of this congregation's current statistic. The dashed gray line represents the average value among similar congregations.