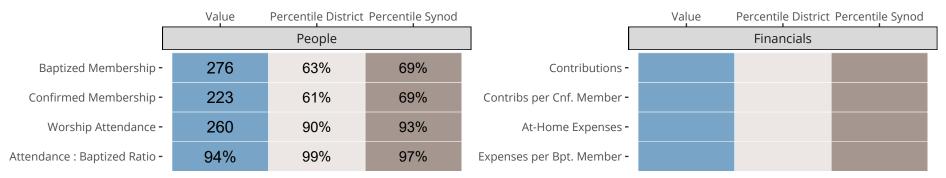

## Statistical Comparison With District and Synod

Percentile is the congregation's rank as a percentage of the whole (e.g. 50% would be the middle ranking and 99% would be the highest).

If any data on this report is missing, it most likely means the data was not reported for the given year.