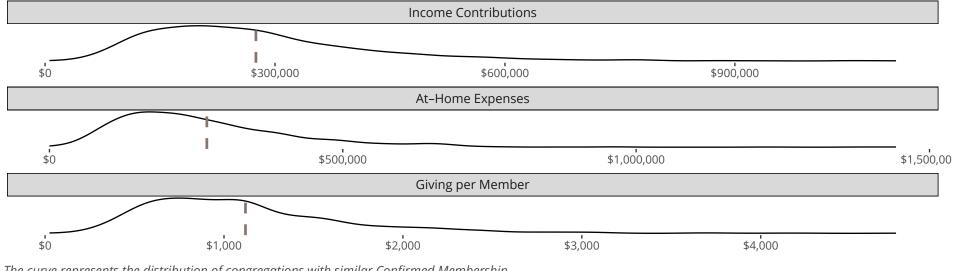

### Statistical Profile for: Fellowship Of Faith Lutheran Church

McHenry, IL | Northern Illinois District | Last Reporting Year: 2023

The curve represents the distribution of congregations with similar Confirmed Membership. The solid blue line represents the value of this congregation's current statistic. The dashed gray line represents the average value among similar congregations.