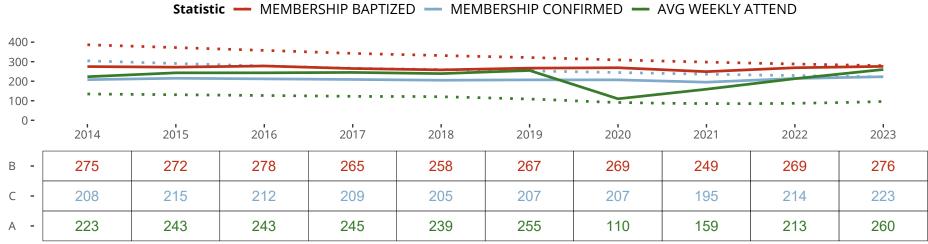

### Ten Year Trends for the Congregation in Membership and Attendance

The dotted lines represent the average statistics of congregations with similar Confirmed Membership today.