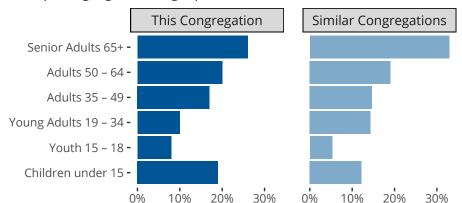

#### Statistical Profile for: Fellowship Of Faith Lutheran Church

McHenry, IL | Northern Illinois District | Last Reporting Year: 2023

### Ten Year Trends for the Congregation in Membership and Attendance



The dotted lines represent the average statistics of congregations with similar Confirmed Membership today.



## Comparing Age Demographics of Members

# Attendance and Annual Gains

|                        | Congregation | Similar |
|------------------------|--------------|---------|
|                        | Attendance   |         |
| Weekly Average -       | 260          | 94      |
| Weekly Visitors -      | 144          | 7       |
| Percent Visitors -     | 55.4%        | 7.4%    |
|                        | Gains        |         |
| Child Baptisms -       | 2            | 3       |
| Junior Confirmations - | 6            | 2       |
| Adult Confirmations -  | 22           | 1       |

Similar congregations are other LCMS congregations with similar Confirmed Membership to this congregation.

### Statistical Profile for: Fellowship Of Faith Lutheran Church

McHenry, IL | Northern Illinoi