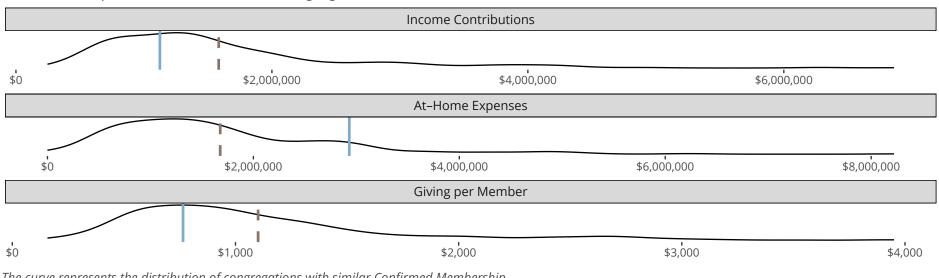

#### Statistical Profile for: Zion Lutheran Church

Marengo, IL | Northern Illinois District | Last Reporting Year: 2024

Financial Comparison with Similar Size Congregations

*The curve represents the distribution of congregations with similar Confirmed Membership. The solid blue line represents the value of this congregation's current statistic. The dashed gray line represents the average value among similar congregations.* 