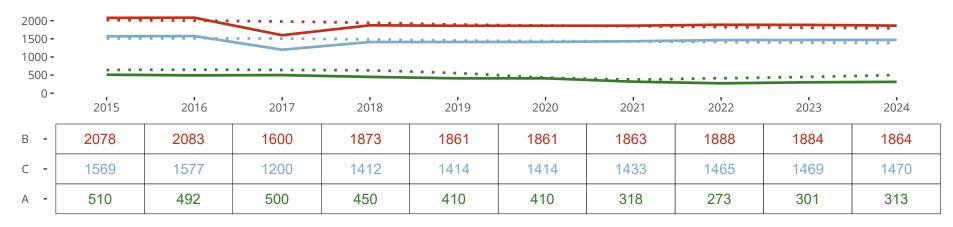

## Ten Year Trends for the Congregation in Membership and Attendance

## Statistic — MEMBERSHIP BAPTIZED — MEMBERSHIP CONFIRMED — AVG WEEKLY ATTEND

The dotted lines represent the average statistics of congregations with similar Confirmed Membership today.

Similar congregations are other LCMS congregations with similar Confirmed Membership to this congregation.