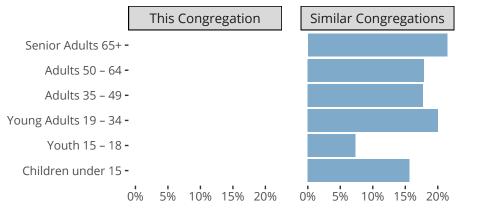

Statistical Profile for: Zion Lutheran Church

Marengo, IL | Northern Illinois District | Last Reporting Year: 2024

## Ten Year Trends for the Congregation in Membership and Attendance



## Statistic — MEMBERSHIP BAPTIZED — MEMBERSHIP CONFIRMED — AVG WEEKLY ATTEND

The dotted lines represent the average statistics of congregations with similar Confirmed Membership today.

# Comparing Age Demographics of Members



## Attendance and Annual Gains

| _                                                                | Congregation | Similar   |
|------------------------------------------------------------------|--------------|-----------|
|                                                                  | Attendance   |           |
| Weekly Average -                                                 | 313          | 489       |
| Weekly Visitors -                                                | 5            | 46        |
| Percent Visitors -                                               | 1.6%         | 8.3%      |
|                                                                  |              |           |
| [                                                                | Ga           | ins