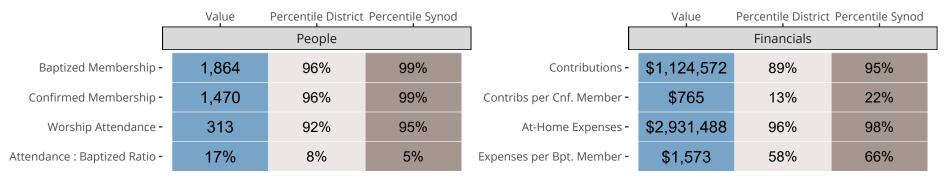

## Statistical Comparison With District and Synod

Percentile is the congregation's rank as a percentage of the whole (e.g. 50% would be the middle ranking and 99% would be the highest).

If any data on this report is missing, it most likely means the data was not reported for the given year.