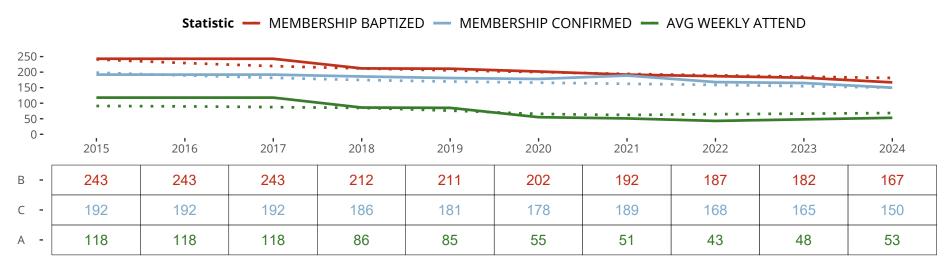

### Ten Year Trends for the Congregation in Membership and Attendance

The dotted lines represent the average statistics of congregations with similar Confirmed Membership today.