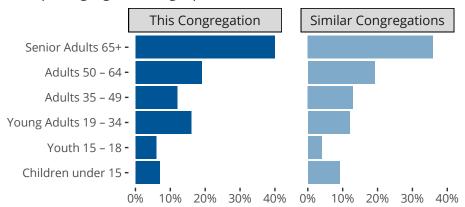

#### Statistical Profile for: Concordia Lutheran Church

Machesney Park, IL | Northern Illinois District | Last Reporting Year: 2024

### Ten Year Trends for the Congregation in Membership and Attendance



The dotted lines represent the average statistics of congregations with similar Confirmed Membership today.

## Comparing Age Demographics of Members



# Attendance and Annual Gains



Similar congregations are other LCMS congregations with similar Confirmed Membership to this congregation.

Machesney Park, IL | Northern Illinois District | Last Reporting Year: 2024

#### Financial Comparison with Similar Size Congregations



The curve represents the distribution of congregations with similar Confirmed Membership. The solid blue line represents the value of this congregation's current statistic. The dashed gray line represents the average value among similar congregations.

# Statistical Comparison With District and Synod

| _                             | Value Percentile District Percentile Synod |     |     | _                          | Value Percentile District Percentile Synod |     |     |
|-------------------------------|------