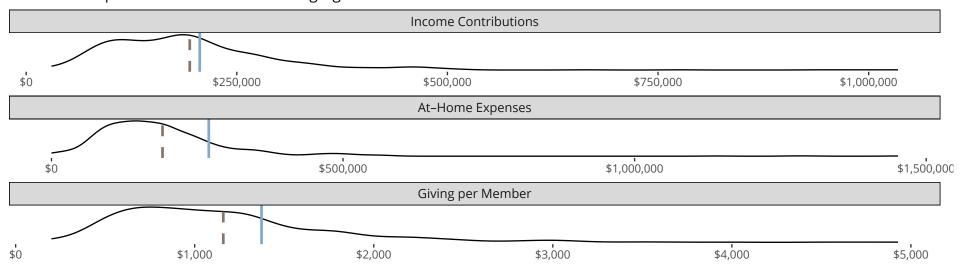

#### Financial Comparison with Similar Size Congregations

The curve represents the distribution of congregations with similar Confirmed Membership. The solid blue line represents the value of this congregation's current statistic. The dashed gray line represents the average value among similar congregations.