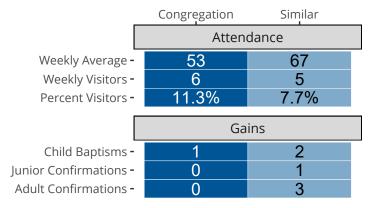

# Attendance and Annual Gains

Similar congregations are other LCMS congregations with similar Confirmed Membership to this congregation.

Machesney Park, IL | Northern Illinois District | Last Reporting Year: 2024