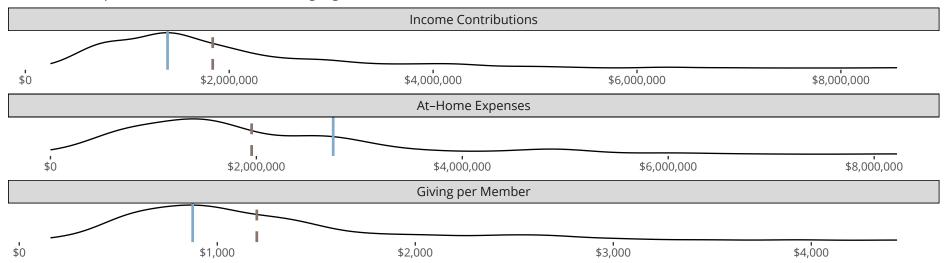

# Financial Comparison with Similar Size Congregations

The curve represents the distribution of congregations with similar Confirmed Membership. The solid blue line represents the value of this congregation's current statistic. The dashed gray line represents the average value among similar congregations.