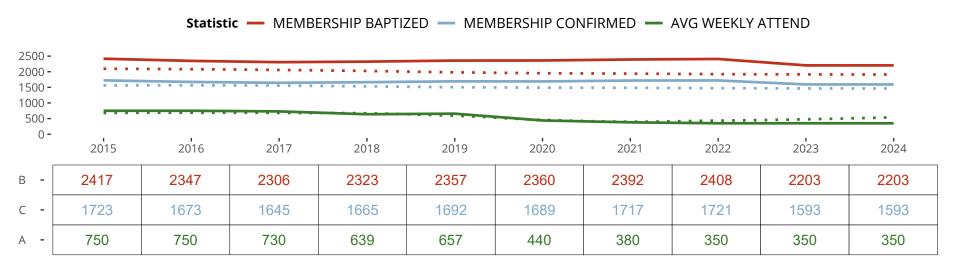

# Ten Year Trends for the Congregation in Membership and Attendance

The dotted lines represent the average statistics of congregations with similar Confirmed Membership today.