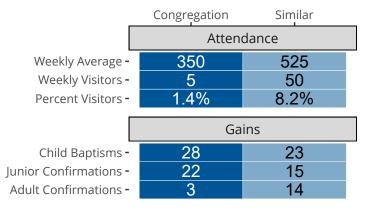

# Attendance and Annual Gains

Similar congregations are other LCMS congregations with similar Confirmed Membership to this congregation.