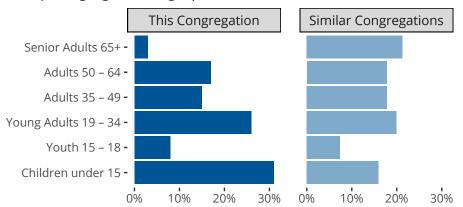

### Statistical Profile for: Immanuel Lutheran Church

EAST DUNDEE, IL | Northern Illinois District | Last Reporting Year: 2023

# Ten Year Trends for the Congregation in Membership and Attendance



The dotted lines represent the average statistics of congregations with similar Confirmed Membership today.

# Comparing Age Demographics of Members



# Attendance and Annual Gains



Similar congregations are other LCMS congregations with similar Confirmed Membership to this congregation.

### Statistical Profile for: Immanuel Lutheran Church

EAST DUNDEE, IL | Northern Illinois District | Last Reporting Year: 2023

# Financial Comparison with Similar Size Congregations



The curve represents the distribution of congregations with similar Confirmed Membership. The solid blue line represents the value of this congregation's current statistic. The dashed gray line represents the average value among similar congregations.

# Statistical Comparison With District and Synod

| _                             | Value Percentile District Percentile Synod |     |     | _                          | Value Percentile District Percentile Synod |