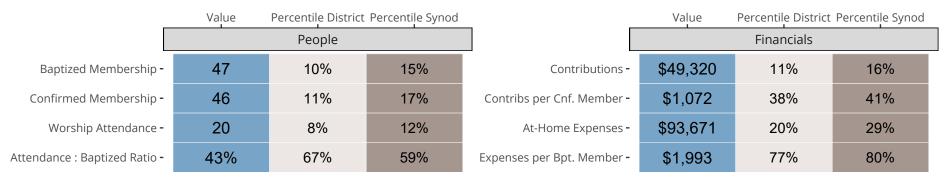

### Statistical Comparison With District and Synod

Percentile is the congregation's rank as a percentage of the whole (e.g. 50% would be the middle ranking and 99% would be the highest).

If any data on this report is missing, it most likely means the data was not reported for the given year.