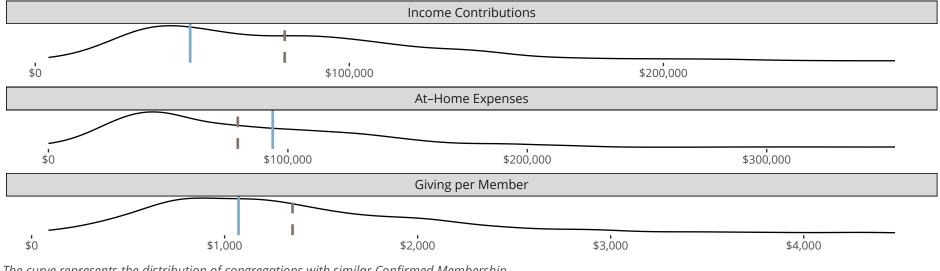

#### Statistical Profile for: Zion Lutheran Church

Lyons, IL | Northern Illinois District | Last Reporting Year: 2022

The curve represents the distribution of congregations with similar Confirmed Membership. The solid blue line represents the value of this congregation's current statistic. The dashed gray line represents the average value among similar congregations.