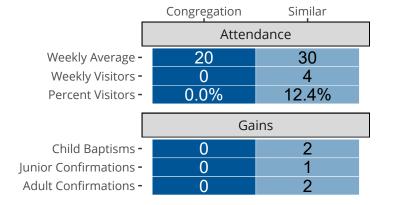

# Attendance and Annual Gains

Similar congregations are other LCMS congregations with similar Confirmed Membership to this congregation.