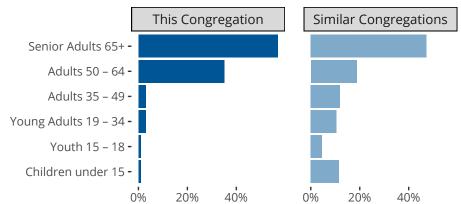

#### Statistical Profile for: Zion Lutheran Church

Lyons, IL | Northern Illinois District | Last Reporting Year: 2022



Ten Year Trends for the Congregation in Membership and Attendance

The dotted lines represent the average statistics of congregations with similar Confirmed Membership today.



## Comparing Age Demographics of Members

# Attendance and Annual Gains



Similar congregations are other LCMS congregations with similar Confirmed Membership to this congregation.

#### Statistical Profile for: Zion Lutheran Church

Lyons, IL | Northern Illinois District | Last Reporting Year: 2022





The curve represents the distribution of congregations with similar Confirmed Membership. The solid blue line represents the value of this congregation's current statistic. The dashed gray line represents the average value among similar congregations.

### Statistical Comparison With District and Synod



Percentile is the congregation's rank as a percentage of the whole (e.g. 50% would be the middle ranking and 99% would be the highest).

If any data on this report is missing, it most