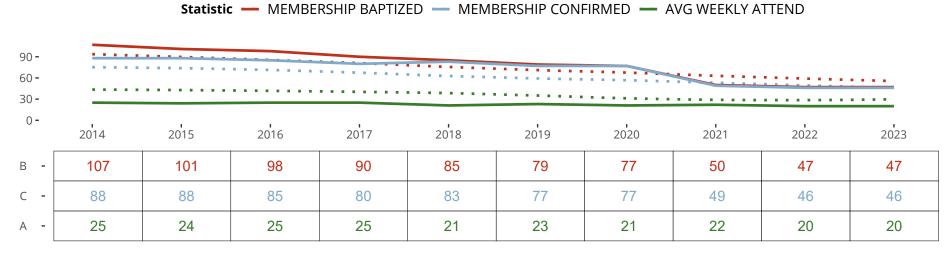

#### Statistical Profile for: Zion Lutheran Church

Lyons, IL | Northern Illinois District | Last Reporting Year: 2022

Ten Year Trends for the Congregation in Membership and Attendance

The dotted lines represent the average statistics of congregations with similar Confirmed Membership today.