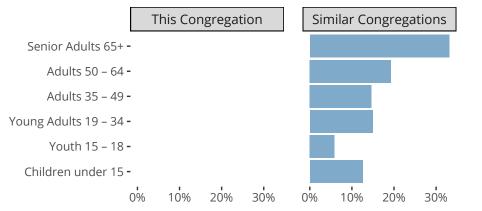

#### Statistical Profile for: Saint Paul Lutheran Church

Addison, IL | Northern Illinois District | Last Reporting Year: 2023

#### Ten Year Trends for the Congregation in Membership and Attendance



The dotted lines represent the average statistics of congregations with similar Confirmed Membership today.

# Comparing Age Demographics of Members



## Attendance and Annual Gains



Similar congregations are other LCMS congregations with similar Confirmed Membership to this congregation.

#### Statistical Profile for: Saint Paul Lutheran Church

Addison, IL | Northern Illinois District | Last Reporting Year: 2023

Financial Comparison with Similar Size Congregations



The curve represents the distribution of congregations with similar Confirmed Membership. The solid blue line represents the value of this congregation's current statistic. The dashed gray line represents the average value among similar congregations.

### Statistical Comparison With District and Synod



Percentile is the congregation's rank as a percentage of the whole (e.g. 50% would be the middle ranking and 99% would be the highest).

If any data on this report i