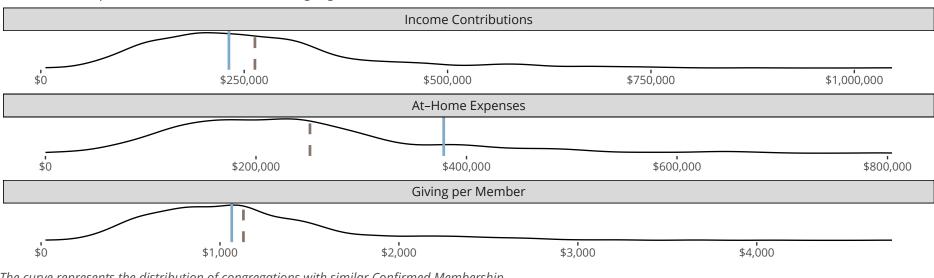

#### Statistical Profile for: Saint Paul Lutheran Church

Addison, IL | Northern Illinois District | Last Reporting Year: 2023

Financial Comparison with Similar Size Congregations

The curve represents the distribution of congregations with similar Confirmed Membership. The solid blue line represents the value of this congregation's current statistic. The dashed gray line represents the average value among similar congregations.