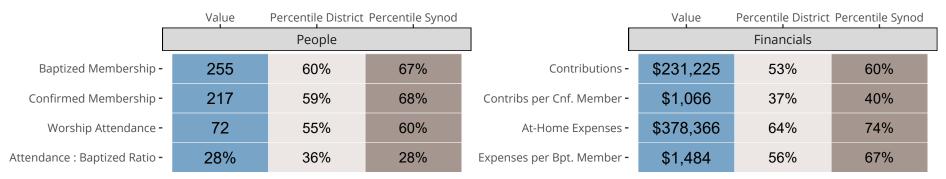

### Statistical Comparison With District and Synod

Percentile is the congregation's rank as a percentage of the whole (e.g. 50% would be the middle ranking and 99% would be the highest).

If any data on this report is missing, it most likely means the data was not reported for the given year.