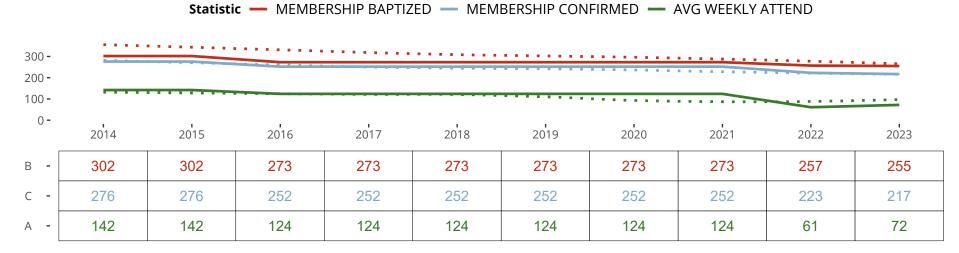

#### Ten Year Trends for the Congregation in Membership and Attendance

The dotted lines represent the average statistics of congregations with similar Confirmed Membership today.