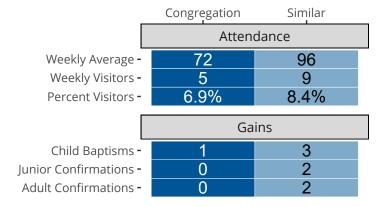

## Attendance and Annual Gains

Similar congregations are other LCMS congregations with similar Confirmed Membership to this congregation.