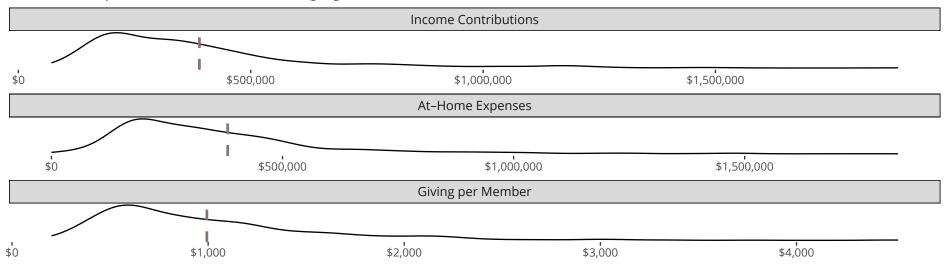

# Financial Comparison with Similar Size Congregations

The curve represents the distribution of congregations with similar Confirmed Membership. The solid blue line represents the value of this congregation's current statistic. The dashed gray line represents the average value among similar congregations.