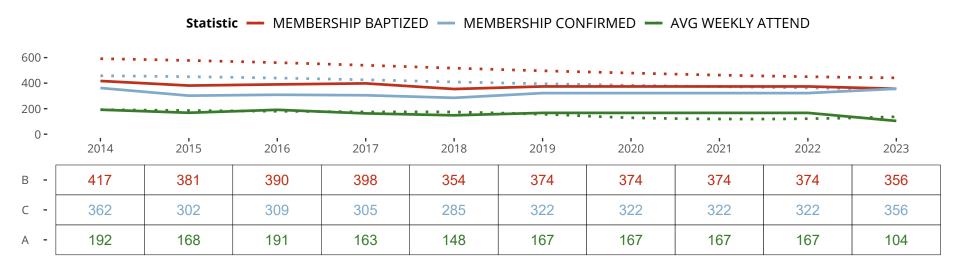

#### Ten Year Trends for the Congregation in Membership and Attendance

The dotted lines represent the average statistics of congregations with similar Confirmed Membership today.