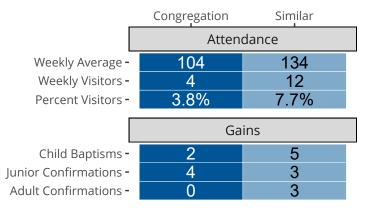

## Attendance and Annual Gains

Similar congregations are other LCMS congregations with similar Confirmed Membership to this congregation.

Bensenville, IL | Northern Illinois District | Last Reporting Year: 2023