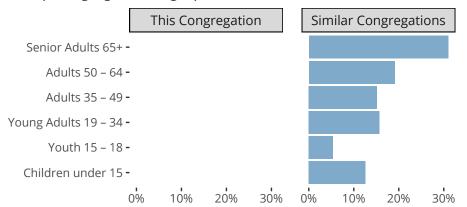

#### Statistical Profile for: Zion Lutheran Church

Bensenville, IL | Northern Illinois District | Last Reporting Year: 2023

#### Ten Year Trends for the Congregation in Membership and Attendance



The dotted lines represent the average statistics of congregations with similar Confirmed Membership today.

# Comparing Age Demographics of Members



## Attendance and Annual Gains



Similar congregations are other LCMS congregations with similar Confirmed Membership to this congregation.

Bensenville, IL | Northern Illinois District | Last Reporting Year: 2023

# Financial Comparison with Similar Size Congregations



The curve represents the distribution of congregations with similar Confirmed Membership. The solid blue line represents the value of this congregation's current statistic. The dashed gray line represents the average value among similar congregations.

# Statistical Comparison With District and Synod

|                               | Value Percentile District Percentile Synod |     |     |                            | Value Percentile District Percentile Synod |  |  |
|-------------------------------|-----------------