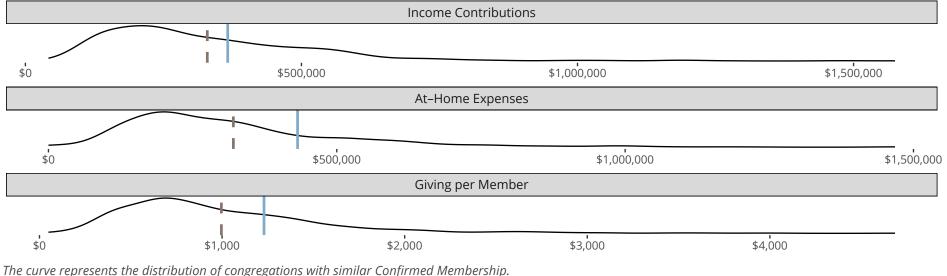

#### Statistical Profile for: Bethel Lutheran Church

Gurnee, IL | Northern Illinois District | Last Reporting Year: 2023

*The curve represents the distribution of congregations with similar Confirmed Membership. The solid blue line represents the value of this congregation's current statistic. The dashed gray line represents the average value among similar congregations.* 