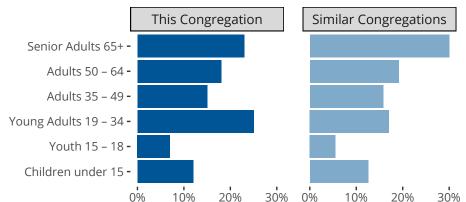

#### Statistical Profile for: Bethel Lutheran Church

Gurnee, IL | Northern Illinois District | Last Reporting Year: 2023

# Ten Year Trends for the Congregation in Membership and Attendance Statistic — MEMBERSHIP BAPTIZED — MEMBERSHIP CONFIRMED — AVG WEEKLY ATTEND



The dotted lines represent the average statistics of congregations with similar Confirmed Membership today.



## Comparing Age Demographics of Members

## Attendance and Annual Gains

|                                                                      | Congregation | Similar |
|----------------------------------------------------------------------|--------------|---------|
|                                                                      | Attendance   |         |
| Weekly Average -                                                     | 117          | 119     |
| Weekly Visitors -                                                    | 10           | 10      |
| Percent Visitors -                                                   | 8.5%         | 7.9%    |
|                                                                      | Gains        |         |
|