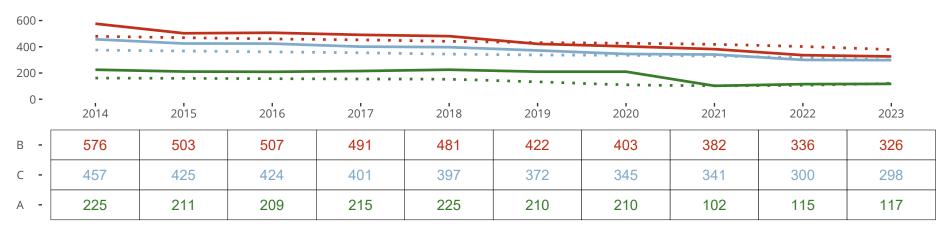

# Ten Year Trends for the Congregation in Membership and Attendance Statistic — MEMBERSHIP BAPTIZED — MEMBERSHIP CONFIRMED — AVG WEEKLY ATTEND

The dotted lines represent the average statistics of congregations with similar Confirmed Membership today.