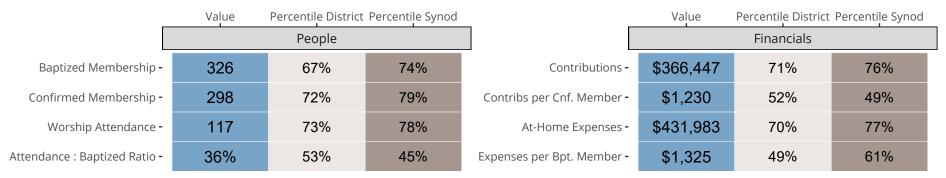

### Statistical Comparison With District and Synod

Percentile is the congregation's rank as a percentage of the whole (e.g. 50% would be the middle ranking and 99% would be the highest).

If any data on this report is missing, it most likely means the data was not reported for the given year.