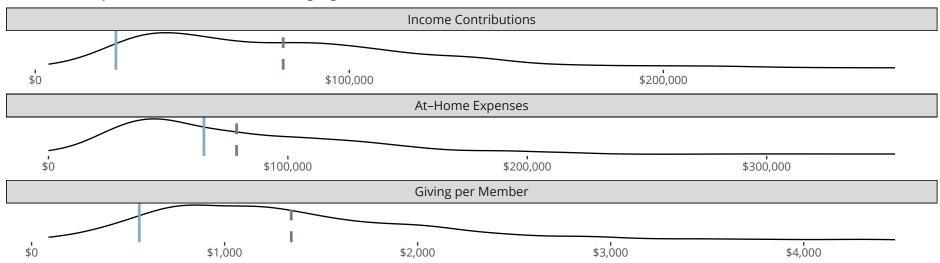

#### Financial Comparison with Similar Size Congregations

The curve represents the distribution of congregations with similar Confirmed Membership. The solid blue line represents the value of this congregation's current statistic. The dashed gray line represents the average value among similar congregations.