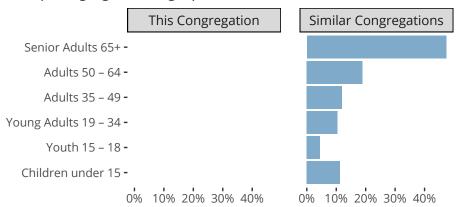

#### Statistical Profile for: Faith Lutheran Church

Cicero, IL | Northern Illinois District | Last Reporting Year: 2000

#### Ten Year Trends for the Congregation in Membership and Attendance



The dotted lines represent the average statistics of congregations with similar Confirmed Membership today.

# Comparing Age Demographics of Members



## Attendance and Annual Gains



Similar congregations are other LCMS congregations with similar Confirmed Membership to this congregation.

#### Statistical Profile for: Faith Lutheran Church

Cicero, IL | Northern Illinois District | Last Reporting Year: 2000

#### Financial Comparison with Similar Size Congregations



The curve represents the distribution of congregations with similar Confirmed Membership. The solid blue line represents the value of this congregation's current statistic. The dashed gray line represents the average value among similar congregations.

## Statistical Comparison With District and Synod

| _                             | Value Percentile District Percentile Synod |     |     | _                          | Value Percentile District Percentile Synod |