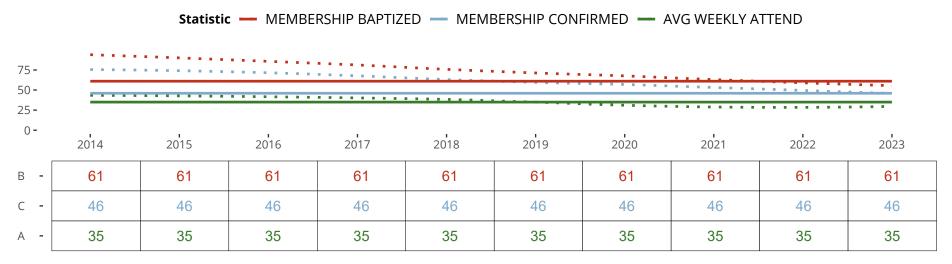

#### Ten Year Trends for the Congregation in Membership and Attendance

The dotted lines represent the average statistics of congregations with similar Confirmed Membership today.