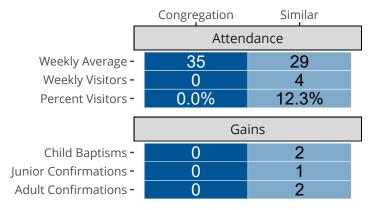

## Attendance and Annual Gains

Similar congregations are other LCMS congregations with similar Confirmed Membership to this congregation.